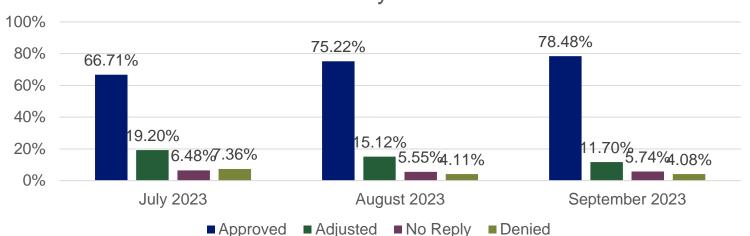

## CDASS & IHSS Combined Outcomes of Reviews

**HMA Monthly Outcomes** 

|                                                          | July 2023 | August 2023 | September 2023 |
|----------------------------------------------------------|-----------|-------------|----------------|
| Approved                                                 | 535       | 786         | 711            |
| Cases that required adjustments after initial submission |           |             |                |
| (Partial Denial)                                         | 154       | 158         | 106            |
| Cases with no reply to requests for additional           |           |             |                |
| information (Technical Denial)                           | 52        | 58          | 52             |
| Denied                                                   | 59        | 43          | 37             |
| Total Outcomes Rendered                                  | 802       | 1045        | 906            |