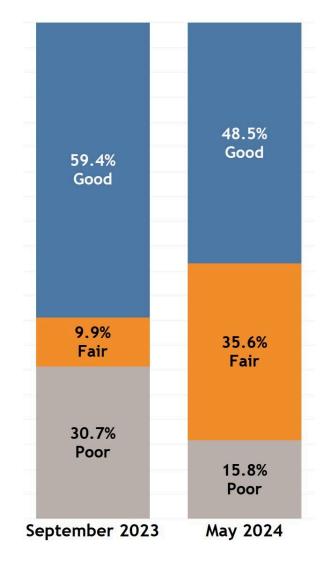

- Overall, 84.2% of all Colorado hospitals have an overall price transparency quality rating of Good or Fair, an increase from 73.5% in November 2022.
- Independent critical access hospitals' overall quality rating had the largest percentage points increase of Good rated hospitals, improving from 14.3% to 53.6%, which equates to an increase of eleven hospitals. Independent critical access hospitals also had the largest percentage points decrease of Poor rated hospitals, improving from 39.3% to 21.4%, a decrease of five hospitals.
- Since HCPF began reviewing adherence to price transparency rules in October 2022, hospitals have shown great improvement in meeting the criteria for the machine-readable file requirement.
  - In November 2022, only 63.9% of hospitals met the individual plans category requirement. As of May 2024, 86.1% meet the requirement.
  - Currently, nine out of the eleven machine-readable file categories have at least 92.1% of hospitals meeting the criteria.

- Due to the updated methodology that now includes state price transparency requirements from Senate Bill (SB) 23-252, HCPF saw a reduction in Good and Fair quality ratings.<sup>2</sup> Twenty-one hospitals' overall quality ratings fell from Good to Fair and two hospitals' overall quality ratings fell from Fair to Poor, due to not fulfilling the price transparency requirements specific to SB23-252.
- Long-term acute care, rehabilitation, and psychiatric hospitals had the lowest overall quality ratings, with 43.8% having an overall quality rating of Poor.