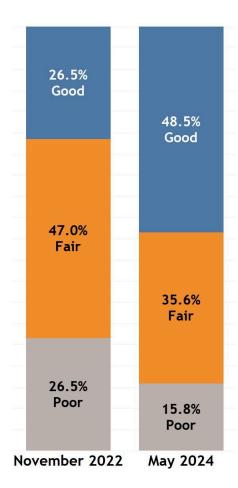

- Overall, 84.2% of all Colorado hospitals have an overall price transparency quality rating of Good or Fair, an increase from 73.5% in November 2022.
- Independent critical access hospitals' overall quality rating had the largest percentage points increase of Good rated hospitals, improving from 14.3% to 53.6%, which equates to an increase of eleven hospitals. Independent critical access hospitals also had the largest percentage points decrease of Poor rated hospitals, improving from 39.3% to 21.4%, a decrease of five hospitals.
- Since HCPF began reviewing adherence to price transparency rules in October 2022, hospitals have shown great improvement in meeting the criteria for the machine-readable file requirement.
  - In November 2022, only 63.9% of hospitals met the individual plans category requirement. As of May 2024, 86.1% meet the requirement.
  - Currently, nine out of the eleven machine-readable file categories have at least 92.1% of hospitals meeting the criteria.