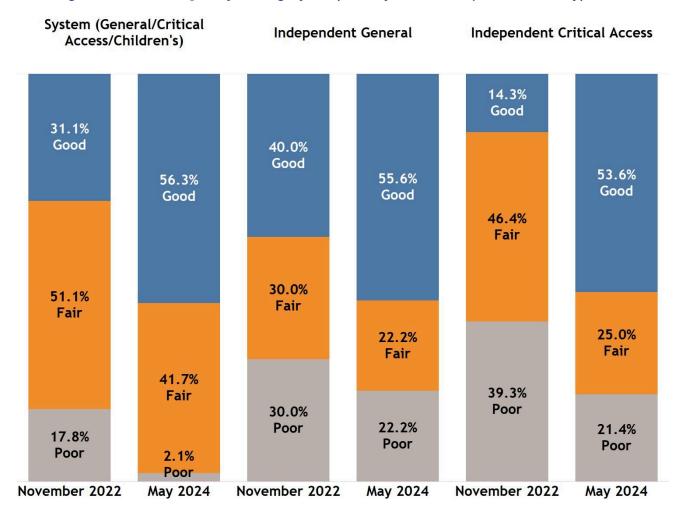

- Overall, 84.2% of all Colorado hospitals have an overall price transparency quality rating of Good or Fair, an increase from 73.5% in November 2022.
- Independent critical access hospitals' overall quality rating had the largest percentage points increase of Good rated hospitals, improving from 14.3% to 53.6%, which equates to an increase of eleven hospitals. Independent critical access hospitals also had the largest percentage points decrease of Poor rated hospitals, improving from 39.3% to 21.4%, a decrease of five hospitals.
- Since HCPF began reviewing adherence to price transparency rules in October 2022, hospitals have shown great improvement in meeting the criteria for the machine-readable file requirement.
  - In November 2022, only 63.9% of hospitals met the individual plans category requirement. As of May 2024, 86.1% meet the requirement.
  - Currently, nine out of the eleven machine-readable file categories have at least 92.1% of hospitals meeting the criteria.