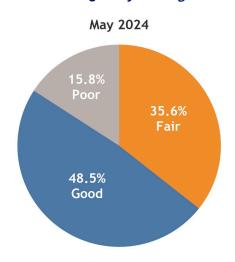

- Overall, 84.2% of all Colorado hospitals have an overall price transparency quality rating of Good or Fair, an increase from 73.5% in November 2022.
- Independent critical access hospitals' overall quality rating had the largest percentage points increase of Good rated hospitals, improving from 14.3% to 53.6%, which equates to an increase of eleven hospitals. Independent critical access hospitals also had the largest percentage points decrease of Poor rated hospitals, improving from 39.3% to 21.4%, a decrease of five hospitals.
- Since HCPF began reviewing adherence to price transparency rules in October 2022, hospitals have shown great improvement in meeting the criteria for the machine-readable file requirement.
  - In November 2022, only 63.9% of hospitals met the individual plans category requirement. As of May 2024, 86.1% meet the requirement.
  - Currently, nine out of the eleven machine-readable file categories have at least 92.1% of hospitals meeting the criteria.