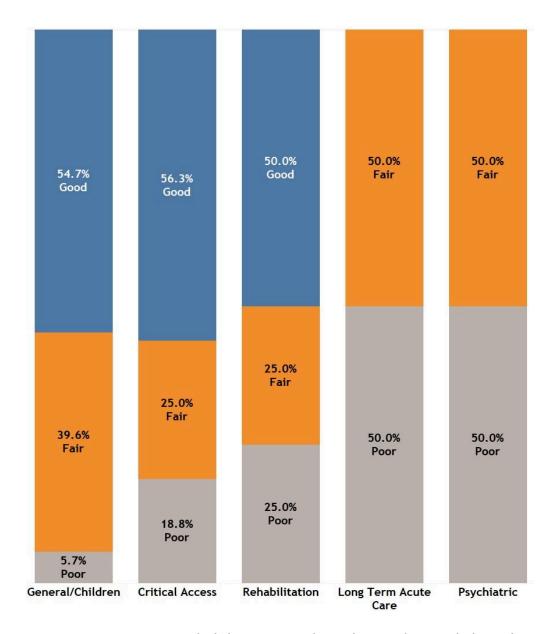

- Due to the updated methodology that now includes state price transparency requirements from Senate Bill (SB) 23-252, HCPF saw a reduction in Good and Fair quality ratings.<sup>2</sup> Twenty-one hospitals' overall quality ratings fell from Good to Fair and two hospitals' overall quality ratings fell from Fair to Poor, due to not fulfilling the price transparency requirements specific to SB23-252.
- Long-term acute care, rehabilitation, and psychiatric hospitals had the lowest overall quality ratings, with 43.8% having an overall quality rating of Poor.