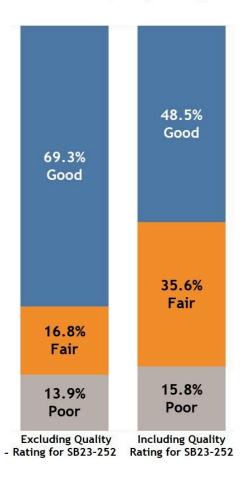

- Due to the updated methodology that now includes state price transparency requirements from Senate Bill (SB) 23-252, HCPF saw a reduction in Good and Fair quality ratings.<sup>2</sup> Twenty-one hospitals' overall quality ratings fell from Good to Fair and two hospitals' overall quality ratings fell from Fair to Poor, due to not fulfilling the price transparency requirements specific to SB23-252.
- Long-term acute care, rehabilitation, and psychiatric hospitals had the lowest overall quality ratings, with 43.8% having an overall quality rating of Poor.