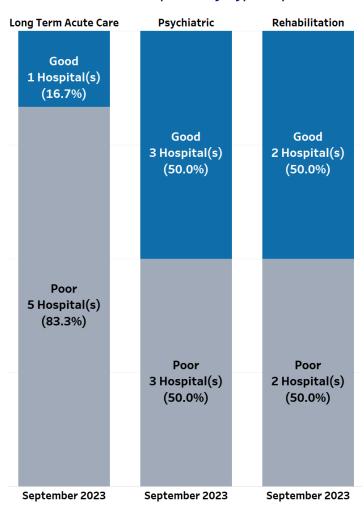

# I. Key Findings

Health Care Policy and Financing (HCPF) has developed a Good, Fair, Poor rating system that measures the quality of adherence to federal price transparency rules. From Aug.15, 2023 through Sept. 11, 2023, HCPF reviewed 101 of Colorado's short-term acute care (general, critical access and children's), long-term acute care, rehabilitation and psychiatric hospitals' downloadable price transparency files and shoppable service estimator tools or displays.¹ Each was evaluated using a scorecard and marked "Y" if the criterion or "N" if the criterion was not met. This scorecard includes long-term acute care, rehabilitation, and psychiatric hospitals which were not included in our previous report.²