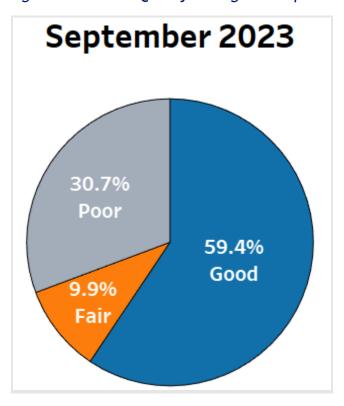

- Overall, 59.4% of all Colorado hospitals have a quality rating of Good. This is a 32.9% increase from the price transparency data retrieved in November of 2022.
- Additionally, Colorado acute care system hospitals have increased the number of hospitals with a quality rating of Good by twenty-two hospitals.
- Critical access hospitals rated Good rose from 15.6% in November 2022 to 53.1% in September 2023.<sup>3</sup>
- There was an increase of 25 hospitals improving their rating from Fair to Good.
  However, there were also 31 hospitals with a rating of Poor; of the 31 hospitals,
  HCPF conducted targeted outreach to 21 hospitals through the end of
  November 2023.
- In Colorado, recently passed legislation, House Bill (HB) 22-1285 and Senate Bill (SB) 23-252, have already had noticeable effects on the quality of price transparency in Colorado.
- The biggest improvement from hospitals compared to the November 2022 Price Transparency Posting Evaluation Report was the addition of all contracted payer network products (sometimes referred to as plans), with a cumulative increase of twenty additional hospitals including contracted payer network products.