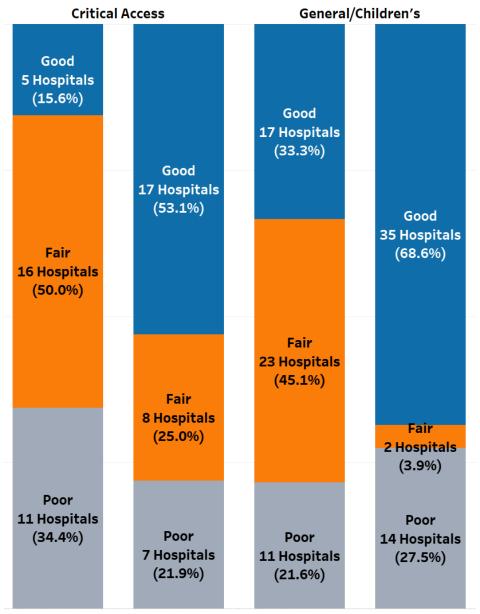

- Overall, 59.4% of all Colorado hospitals have a quality rating of Good. This is a 32.9% increase from the price transparency data retrieved in November of 2022.
- Additionally, Colorado acute care system hospitals have increased the number of hospitals with a quality rating of Good by twenty-two hospitals.
- Critical access hospitals rated Good rose from 15.6% in November 2022 to 53.1% in September 2023.<sup>3</sup>
- There was an increase of 25 hospitals improving their rating from Fair to Good.
  However, there were also 31 hospitals with a rating of Poor; of the 31 hospitals,
  HCPF conducted targeted outreach to 21 hospitals through the end of
  November 2023.
- In Colorado, recently passed legislation, House Bill (HB) 22-1285 and Senate Bill (SB) 23-252, have already had noticeable effects on the quality of price transparency in Colorado.
- The biggest improvement from hospitals compared to the November 2022 Price Transparency Posting Evaluation Report was the addition of all contracted payer network products (sometimes referred to as plans), with a cumulative increase of twenty additional hospitals including contracted payer network products.