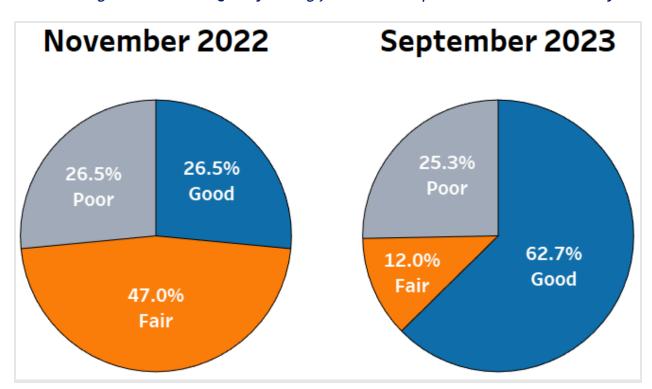

- Overall, 59.4% of all Colorado hospitals have a quality rating of Good. This is a 32.9% increase from the price transparency data retrieved in November of 2022.
- Additionally, Colorado acute care system hospitals have increased the number of hospitals with a quality rating of Good by twenty-two hospitals.
- Critical access hospitals rated Good rose from 15.6% in November 2022 to 53.1% in September 2023.<sup>3</sup>
- There was an increase of 25 hospitals improving their rating from Fair to Good.
  However, there were also 31 hospitals with a rating of Poor; of the 31 hospitals,
  HCPF conducted targeted outreach to 21 hospitals through the end of
  November 2023.
- In Colorado, recently passed legislation, House Bill (HB) 22-1285 and Senate Bill (SB) 23-252, have already had noticeable effects on the quality of price transparency in Colorado.
- The biggest improvement from hospitals compared to the November 2022 Price Transparency Posting Evaluation Report was the addition of all contracted payer network products (sometimes referred to as plans), with a cumulative increase of twenty additional hospitals including contracted payer network products.