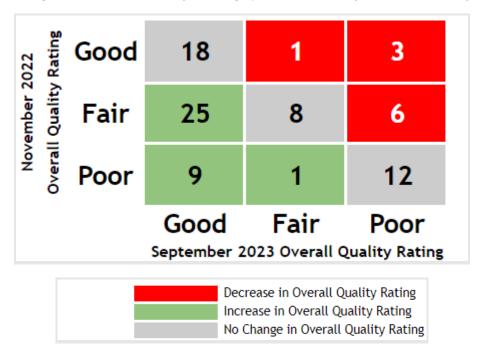

- Overall, 59.4% of all Colorado hospitals have a quality rating of Good. This is a 32.9% increase from the price transparency data retrieved in November of 2022.
- Additionally, Colorado acute care system hospitals have increased the number of hospitals with a quality rating of Good by twenty-two hospitals.
- Critical access hospitals rated Good rose from 15.6% in November 2022 to 53.1% in September 2023.<sup>3</sup>
- There was an increase of 25 hospitals improving their rating from Fair to Good.
  However, there were also 31 hospitals with a rating of Poor; of the 31 hospitals,
  HCPF conducted targeted outreach to 21 hospitals through the end of
  November 2023.
- In Colorado, recently passed legislation, House Bill (HB) 22-1285 and Senate Bill (SB) 23-252, have already had noticeable effects on the quality of price transparency in Colorado.
- The biggest improvement from hospitals compared to the November 2022 Price Transparency Posting Evaluation Report was the addition of all contracted payer network products (sometimes referred to as plans), with a cumulative increase of twenty additional hospitals including contracted payer network products.