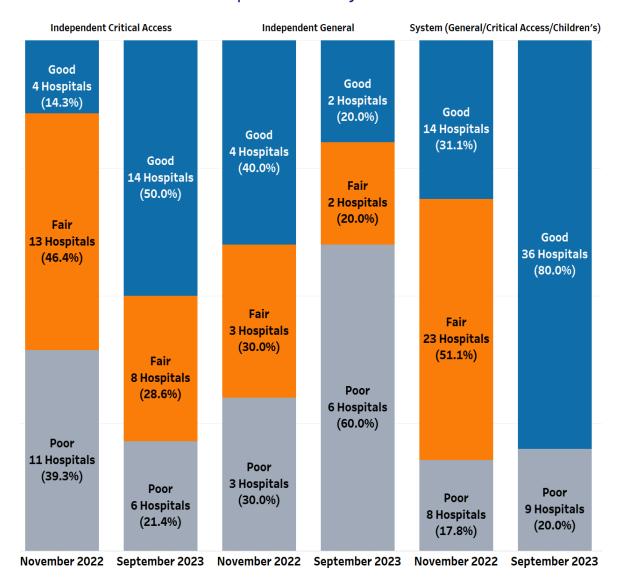

- Overall, 59.4% of all Colorado hospitals have a quality rating of Good. This is a 32.9% increase from the price transparency data retrieved in November of 2022.
- Additionally, Colorado acute care system hospitals have increased the number of hospitals with a quality rating of Good by twenty-two hospitals.
- Critical access hospitals rated Good rose from 15.6% in November 2022 to 53.1% in September 2023.<sup>3</sup>
- There was an increase of 25 hospitals improving their rating from Fair to Good.
  However, there were also 31 hospitals with a rating of Poor; of the 31 hospitals,
  HCPF conducted targeted outreach to 21 hospitals through the end of
  November 2023.
- In Colorado, recently passed legislation, House Bill (HB) 22-1285 and Senate Bill (SB) 23-252, have already had noticeable effects on the quality of price transparency in Colorado.
- The biggest improvement from hospitals compared to the November 2022 Price Transparency Posting Evaluation Report was the addition of all contracted payer network products (sometimes referred to as plans), with a cumulative increase of twenty additional hospitals including contracted payer network products.