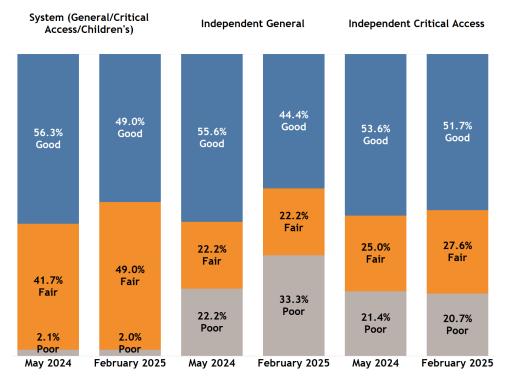

- In this report, 45.6% of hospitals received an overall quality rating of Good, 35.9% of hospitals had a rating of Fair, and 18.4% had a rating of Poor.
- This is a slight decline in overall quality ratings between May 2024 and February 2025. In May 2024, 48.5% of hospitals had a Good rating, and 15.8% had a Poor rating.
- The slight decline in overall quality ratings corresponds with the decreased compliance with the machine-readable criteria, requiring hospitals to use a CMS template.
- More than 92% of hospitals met the criteria in ten out of eleven downloadable file categories, though the specific hospitals meeting the criteria varied across different categories.
- Nine independent hospitals have consistently received an overall quality rating of Poor across multiple reviews.