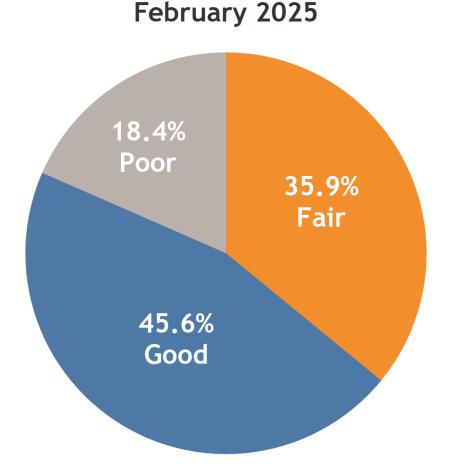

- In this report, 45.6% of hospitals received an overall quality rating of Good, 35.9% of hospitals had a rating of Fair, and 18.4% had a rating of Poor.
- This is a slight decline in overall quality ratings between May 2024 and February 2025. In May 2024, 48.5% of hospitals had a Good rating, and 15.8% had a Poor rating.
- The slight decline in overall quality ratings corresponds with the decreased compliance with the machine-readable criteria, requiring hospitals to use a CMS template.
- More than 92% of hospitals met the criteria in ten out of eleven downloadable file categories, though the specific hospitals meeting the criteria varied across different categories.
- Nine independent hospitals have consistently received an overall quality rating of Poor across multiple reviews.