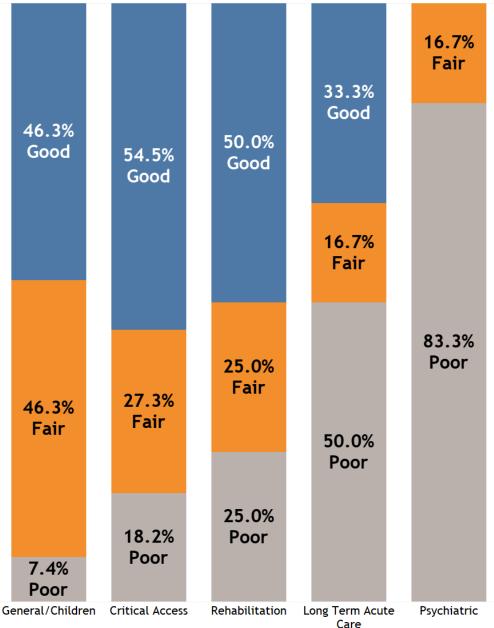

- In this report, 45.6% of hospitals received an overall quality rating of Good, 35.9% of hospitals had a rating of Fair, and 18.4% had a rating of Poor.
- This is a slight decline in overall quality ratings between May 2024 and February 2025. In May 2024, 48.5% of hospitals had a Good rating, and 15.8% had a Poor rating.
- The slight decline in overall quality ratings corresponds with the decreased compliance with the machine-readable criteria, requiring hospitals to use a CMS template.
- More than 92% of hospitals met the criteria in ten out of eleven downloadable file categories, though the specific hospitals meeting the criteria varied across different categories.
- Nine independent hospitals have consistently received an overall quality rating of Poor across multiple reviews.