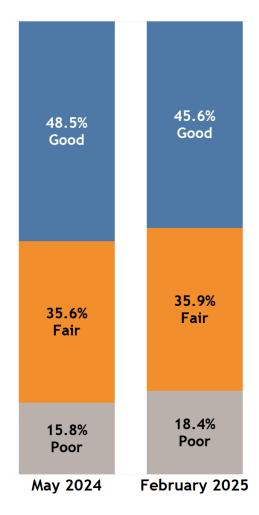

- In this report, 45.6% of hospitals received an overall quality rating of Good, 35.9% of hospitals had a rating of Fair, and 18.4% had a rating of Poor.
- This is a slight decline in overall quality ratings between May 2024 and February 2025. In May 2024, 48.5% of hospitals had a Good rating, and 15.8% had a Poor rating.
- The slight decline in overall quality ratings corresponds with the decreased compliance with the machine-readable criteria, requiring hospitals to use a CMS template.
- More than 92% of hospitals met the criteria in ten out of eleven downloadable file categories, though the specific hospitals meeting the criteria varied across different categories.
- Nine independent hospitals have consistently received an overall quality rating of Poor across multiple reviews.