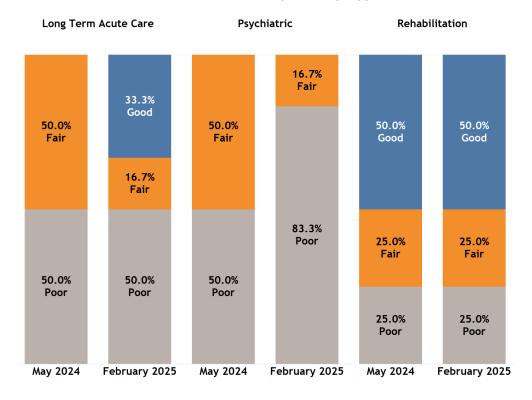

he shoppable service display or tool have at least one quality rating of Fair but do not have a quality rating of Poor.
  - The SB 23-252 Medicare reimbursement rates quality rating is either Poor or Fair, and both the downloadable file and the shoppable service display or tool have quality ratings are Good.
- Poor At least one quality rating of Poor in one of the three areas,
   but when the only Poor quality rating is for SB23-252 Medicare



reimbursement rates, the downloadable file and the shoppable service display or tool have at least one quality rating of Fair.

## Appendix B: Additional Figures

Figure 5: Overall Quality Rating by Hospital System Classification and Type



Figure 6: Overall Quality Rating for Long-Term Acute Care, Psychiatric and Rehabilitation Hospitals by Type





## Appendix C: Additional Tables

Table 6: Downloadable File Criteria Met by Children's, General, and Critical Access System Classification February 2025

| Downloadable File<br>Category | Total | System | Independent<br>General | Independent<br>Critical Access |
|-------------------------------|-------|--------|------------------------|--------------------------------|
| Machine Readable              | 78.2% | 83.7%  | 55.6%                  | 75.9%                          |
| Posted or Updated Date        |       |        |                        |                                |
| Within 365                    | 97.7% | 100.0% | 100.0%                 | 93.1%                          |
| Code and Code Type            | 98.9% | 100.0% | 100.0%                 | 96.6%