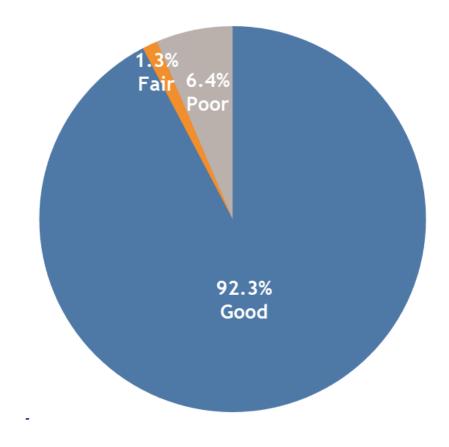

- In this report, 45.6% of hospitals received an overall quality rating of Good, 35.9% of hospitals had a rating of Fair, and 18.4% had a rating of Poor.
- This is a slight decline in overall quality ratings between May 2024 and February 2025. In May 2024, 48.5% of hospitals had a Good rating, and 15.8% had a Poor rating.
- The slight decline in overall quality ratings corresponds with the decreased compliance with the machine-readable criteria, requiring hospitals to use a CMS template.
- More than 92% of hospitals met the criteria in ten out of eleven downloadable file categories, though the specific hospitals meeting the criteria varied across different categories.
- Nine independent hospitals have consistently received an overall quality rating of Poor across multiple reviews.