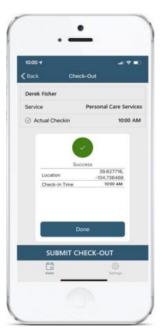

#### **AUTHENTICARE MOBILE APP - CO CDASS**

#### Electronic Visit Verification (EVV) User Guide

AuthentiCare® by First Data is Palco's first choice for meeting the federal mandate for EVV. EVV is a system which electronically verifies that home or community-based service visits occur by capturing and documenting six points of data: type of service, individual receiving services, individual providing service, location of the service and the time the service begins and ends. This user guide will walk you through the functionality and features of the mobile app which can be used on any smart device. For more information on EVV visit our website at www.palcofirst.com