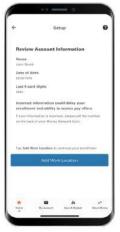

# FIVE EASY STEPS TO ENROLL IN WAGES NOW

1

Tap the Wages Now feature in the Mobile App

in the Mobile App menu to begin the setup 2

**Tap Get Started** 

Seview yo

Review your Account Information 4

Redeem your pay

Find and select Rede your work location

by checking your
Wages Now
dashboard after each
workday