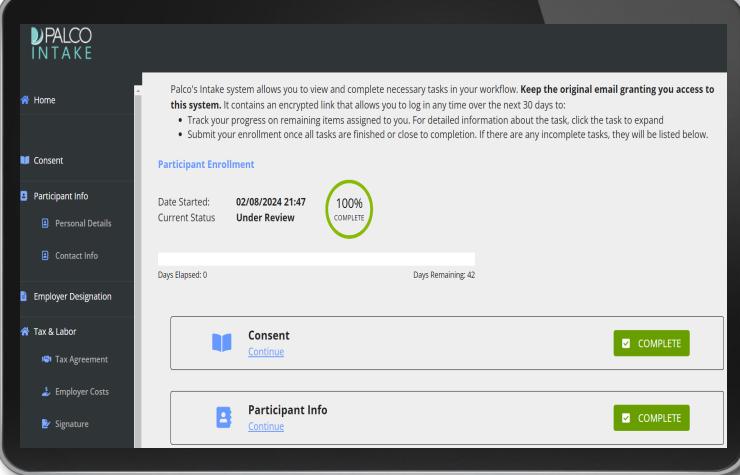

#### **ONLINE ENROLLMENT**

Enrollees can complete their documents online in our portal called CMP Intake which is accessible through any tablet, smartphone, or computer. The enrollment is guided and collects the necessary information and signatures required. On average, an entire enrollment in our system can be completed in less than 3