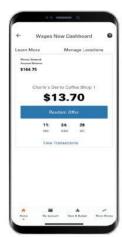

#### **WAGES NOW**

Palco's partnerships and resources allow for attendants to access their pay after every shift. An unmatched benefit of any of our competitors.

# FIVE EASY STEPS TO ENROLL IN WAGES NOW

1

Tap the Wages Now feature in the Mobile App

in the Mobile App menu to begin the setup 2

**Tap Get Started** 

Seview yo

Review your Account Information 4

Redeem your pay

Find and select Rede your work location

by checking your
Wages Now
dashboard after each
workday