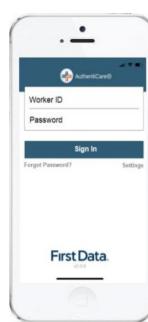

#### **AUTHENTICARE MOBILE APP - CO CDASS**

#### Electronic Visit Verification (EVV) User Guide

AuthentiCare® by First Data is Palco's first choice for meeting the federal mandate for EVV. EVV is a system which electronically verifies that home or community-based service visits occur by capturing and documenting six points of data: type of service, individual receiving services, individual providing service, location of the service and the time the service begins and ends. This user guide will walk you through the functionality and features of the mobile app which can be used on any smart device. For more information on EVV visit our website at www.palcofirst.com

the Setup Code provided to Settings at the

Setup code for the CO CDASS Program is PALCOCOPRD WWW.PALCOFIRST.COM

Once downloaded, enter

you by Palco

device ID. Click bottom right of the login screen.

Click See Device Identifier from the menu options