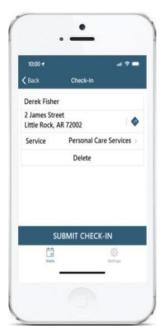

#### **AUTHENTICARE MOBILE APP - CO CDASS**

#### Electronic Visit Verification (EVV) User Guide

AuthentiCare® by First Data is Palco's first choice for meeting the federal mandate for EVV. EVV is a system which electronically verifies that home or community-based service visits occur by capturing and documenting six points of data: type of service, individual receiving services, individual providing service, location of the service and the time the service begins and ends. This user guide will walk you through the functionality and features of the mobile app which can be used on any smart device. For more information on EVV visit our website at www.palcofirst.com