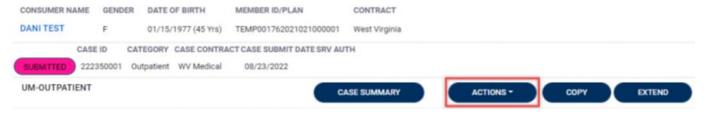

## Action Button

Once on the request page, click **Actions** located at the top.

Selecting an Action The Actions will expand and display the available actions that can be selected for the case. Select the appropriate option from the dropdown.

|                   | ACTIONS -                                                                          | COPY EXTEND                                   |    |
|-------------------|------------------------------------------------------------------------------------|-----------------------------------------------|----|
| K                 | Add Additional<br>Clinical<br>Information                                          | ition: 123 Somewhere Street Anywhere West Vii |    |
| 3                 | Reconsideration                                                                    |                                               |    |
|                   | Request                                                                            |                                               |    |
| 2 0               | Authorization<br>Revision                                                          | Add Additional Clinical Information           |    |
|                   | Request Peer To<br>Peer Review                                                     | REQUEST *                                     |    |
|                   |                                                                                    | Select One                                    |    |
| ldd A             | dditional Clinical Informa                                                         |                                               | ΙĐ |
| me 222<br>squaret | 2360001 <u>Stati Test</u> (F) WV M<br>01 01/11/1977 Output                         |                                               |    |
| icte              |                                                                                    |                                               |    |
|                   |                                                                                    |                                               |    |
| pdf, pm<br>Docum  | d File Types: doc, docx, jag, jaeg, m<br>g, tif, tiff, als, alox, aps.<br>ent Type | Drag and Imp of December our free.            |    |
| Select            | t One                                                                              | <u> </u>                                      |    |
|                   |                                                                                    | CANCE SHAT                                    |    |