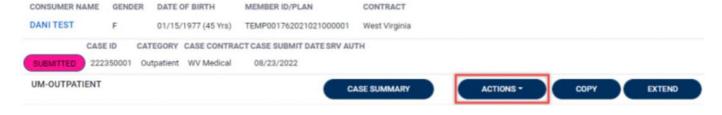

**1Search for Case ID** Enter the **Case ID** into the Search Bar. Press enter or click anywhere outside of the box to be navigated to the case.

Once on the request page, click **Actions** located at the top.

3 available actions that can be selected

Selecting Reconsideration The

Actions will expand and show the for the

case. Select Reconsideration

4 request number from the dropdown

Complete Information A new box will appear. Select the and click next. A note or document must be attached to submit the action. Choose the document type and click Submit.