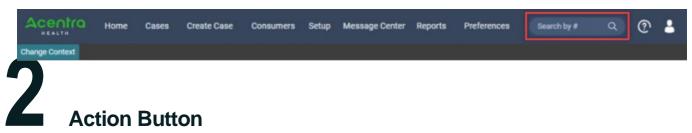

**1Search for Case ID** Enter the **Case ID** into the Search Bar. Press enter or click anywhere outside of the box to be navigated to the case.

Once on the request page, click **Actions** located at the top.