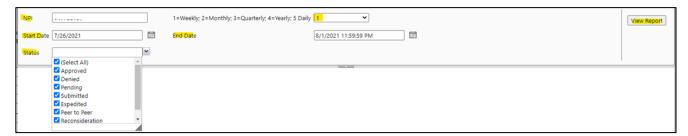

On the report screen, enter the NPI for the cases you want to obtain a report, the timeframe you would like to pull, the dates of submission, and either "Select All" or filter by case status. Then click "View Report":