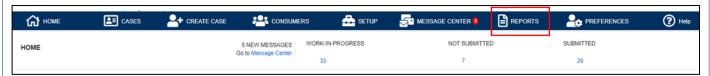

## Summary

Providers may request a report of all cases using the Reports link at the top of the main page. Reports can be filtered by NPI, date submitted, and status.

Once logged-in to your Atrezzo account, click on the link for "Reports":