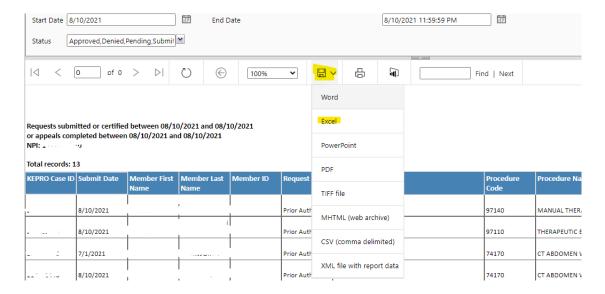

Once the report is displayed, you may choose to download the report to a number of different formats, including Excel:

After downloading, you may further sort and filter using the functionality in Excel.