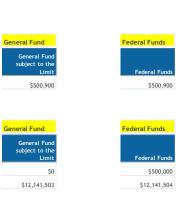

| \$0<br>\$0              | \$500,000<br>\$12,141,504 |
| Fed Medicaid Indirect Cost Reimbursement For CDHS Programs                                             | \$500,000                 | 0.0         |                     |                    |                         |                           |
| Fed Medicaid Indirect Cost Reimbursement For CDHS Programs  DHS Indirect Cost Assessment               | \$500,000<br>\$24,283,007 | 0.0         | \$12,141,503        | \$0                | \$0                     | \$12,141,504              |
| Fed Medicaid Indirect Cost Reimbursement For CDHS Programs DHS Indirect Cost Assessment Section Total: | \$500,000<br>\$24,283,007 | 0.0         | \$12,141,503        | \$0                | \$0                     | \$12,141,504              |