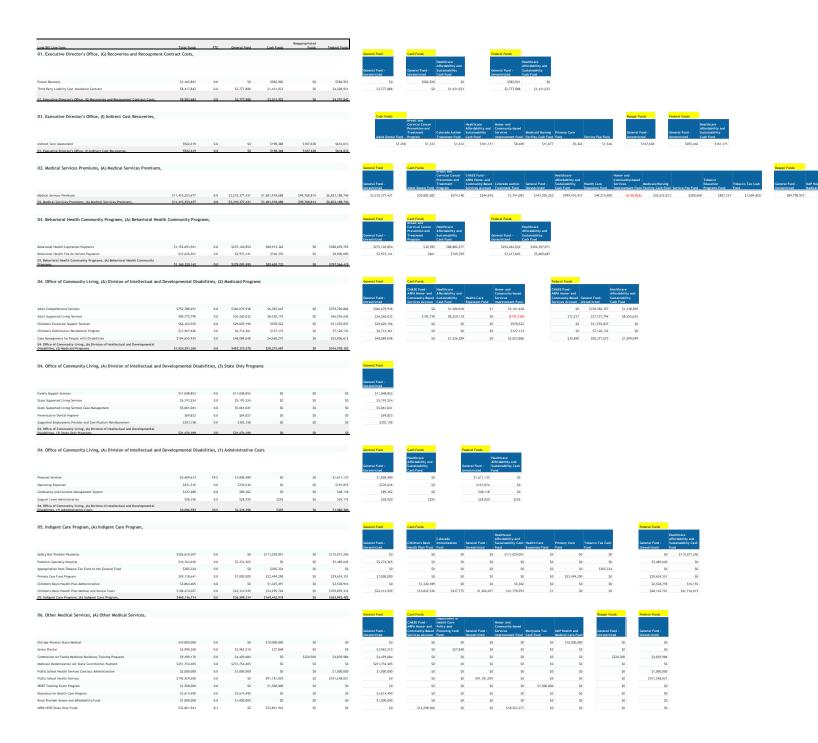

,470,206<br>\$1,470,206<br>\$1,470,206<br>\$1,470,206<br>\$1,470,206<br>\$1,470,206<br>\$1,470,206<br>\$1,470,206<br>\$1,470,206<br>\$1,470,206<br>\$1,470,206<br>\$1,470,206<br>\$1,470,206<br>\$1,470,206<br>\$1,470,206<br>\$1,470,206<br>\$1,470,206<br>\$1,470,206<br>\$1,470,206<br>\$1,470,206<br>\$1,470,206<br>\$1,470,206<br>\$1,470,206<br>\$1,470,206<br>\$1,470,206<br>\$1,470,206<br>\$1,470,206<br>\$1,470,206<br>\$1,470,206<br>\$1,470,206<br>\$1,470,206<br>\$1,470,206<br>\$1,470,206<br>\$1,470,206<br>\$1,470,206<br>\$1,470,206<br>\$1,470,206<br>\$1,470,20                                                                                                                                                                                                                                           |



| Long Bill Line Item