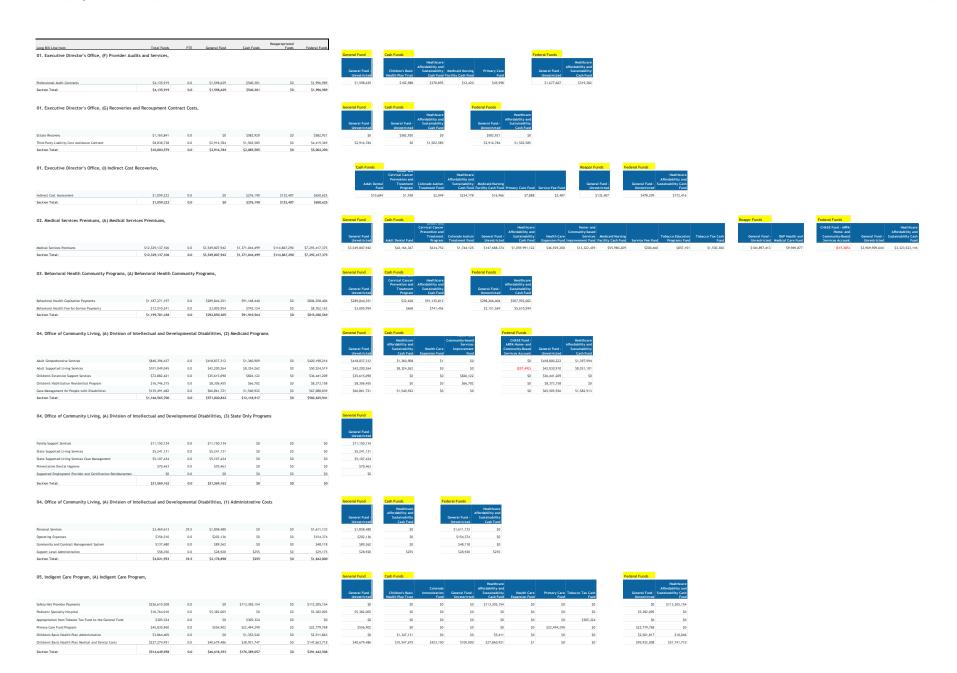

| P93 51 50 50 50 60 60 60 60 60 60 60 60 60 60 60 60 60                             | 657 550 550  Ind. MOAP Health Medical Care 550 550 550 550 550 550 550 550 550 550                        | \$27,846,998<br>\$728,378<br>\$3,093,478<br>\$944,767<br>\$50<br>\$50<br>\$50<br>\$50<br>\$50<br>\$50<br>\$50<br>\$50                                   | \$14,202,185<br>\$372,236<br>\$50<br>\$50<br>\$60<br>\$60<br>\$60<br>\$60<br>\$60<br>\$60<br>\$60<br>\$60<br>\$60<br>\$6    | \$19,815,886<br>\$1,128,984<br>\$0<br>\$336,621<br>\$5,206,046<br>\$0<br>\$572,547<br>\$645,526 | \$19,815,886<br>\$1,128,984<br>\$0<br>\$336,621<br>\$5,206,046<br>\$0<br>\$572,547<br>\$645,526 |                    |                      |        |

FY 2024 2'S BUDGET REQUEST - NEALTH CARE POLICY AND FINANCING



FY 2024-15 BUDGET REQUEST - HEALTH CARE POLICY AND FINANCING

| Long Bill Line Item                                                        | Total Funds                           | FTE           | General Fund                  | Cash Funds            | Reappropriated<br>Funds | Federal Funds          |
|----------------------------------------------------------------------------|---------------------------------------|---------------|-------------------------------|-----------------------|-------------------------|------------------------|
| 6. Other Medical Services, (A) Other Medical S                             | services,                             |               |                               |                       |                         |                        |
|