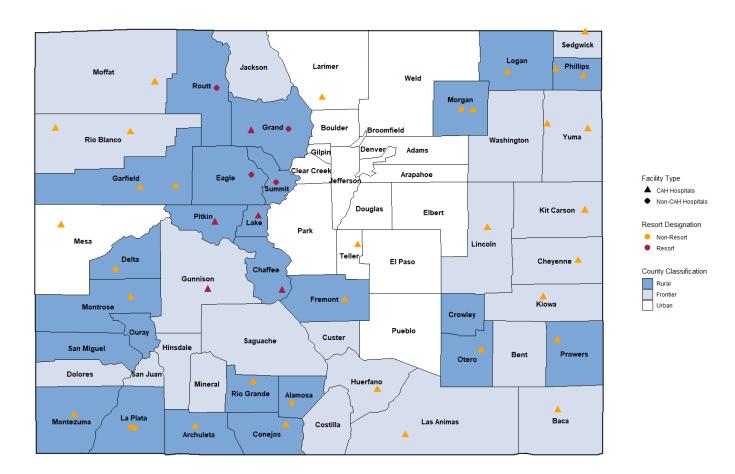

- Rural county definitions:
  - Frontier = any county with less than 6 people per square mile (based on land area)
  - Rural = A non-metropolitan county with no cities over 50,000 residents
- Rural hospitals are hospitals that are either:
  - Located in a rural or frontier county or
  - Critical Access Hospitals (CAH)
    - Have 25 or fewer acute care inpatient beds
    - Be located more than 35 miles from another hospital
    - Annual average length of stay of 4 days or less for acute care patients
    - Provide 24/7 emergency care services
- 43 rural hospitals, 14 are frontier hospitals, 32 are CAHs
  - Three CAHs are in urban counties (Mesa, Larimer, and Teller counties)

## **Colorado Rural Hospitals**

|    | Rural<br>County         | Frontier<br>County | САН | Beds | County     | Hospital Name                             | System          |
|----|-------------------------|--------------------|-----|------|------------|-------------------------------------------|-----------------|
| 1  | V                       |                    | Ø   | 25   | Otero      | Arkansas Valley Regional Medical Center   |                 |
| 2  | V                       |                    | Ø   | 25   | Pitkin     | Aspen Valley Hospital                     |                 |
| 3  | V                       |                    | Ø   | 25   | Morgan     | East Morgan County Hospital               | Banner Health   |
| 4  | V                       |                    | Ø   | 25   | Garfield   | Grand River Hospital District             |                 |
| 5  | V                       |                    | Ø   | 25   | Phillips   | Haxtun Hospital District                  | EPHC            |
| 6  | V                       |                    | Ø   | 25   | Chaffee    | Heart of the Rockies Regional Medical     |                 |
| 7  | $\overline{\mathbf{V}}$ |                    | v   | 15   | Phillips   | Melissa Memorial Hospital                 | EPHC            |
| 8  | <b>\</b>                |                    | V   | 25   | Grand      | Middle Park Medical Center                |                 |
| 9  | V                       |                    | Ø   | 11   | Archuleta  | Pagosa Springs Medical Center             |                 |
| 10 | V                       |                    | Ø   | 25   | Prowers    | Prowers Medical Center                    |                 |
| 11 | V                       |                    | Ø   | 17   | Rio Grande | Rio Grande Hospital                       |                 |
| 12 | V                       |                    | Ø   | 17   | Conejos    | San Luis Valley Health Conejos County     | San Luis Valley |
| 13 | V                       |                    | Ø   | 25   | Montezuma  | Southwest Health System, Inc.             |                 |
| 14 | V                       |                    | Ø   | 25   | Fremont    | St. Thomas More Hospital                  | Centura Health  |
| 15 | V                       |                    | Ø   | 25   | Lake       | St. Vincent General Hospital District     |                 |
| 16 |                         |                    | Ø   | 24   | Gunnison   | Gunnison Valley Health                    |                 |
| 17 |                         | $\overline{D}$     | V   | 25   | Cheyenne   | Keefe Memorial Health Service District    | EPHC            |
| 18 |                         |                    | Ø   | 19   | Kit Carson | Kit Carson County Health Service District | EPHC            |
| 19 |                         | $\overline{D}$     | V   | 15   | Lincoln    | Lincoln Community Hospital                | EPHC            |
| 20 |                         |                    | Ø   | 25   | Las Animas | Mt. San Rafael Hospital                   |                 |
| 21 |                         |                    | Ø   | 16   | Rio Blanco | Pioneers Medical Center                   |                 |
| 22 |                         |                    | Ø   | 25   | Rio Blanco | Rangely District Hospital                 |                 |
| 23 |                         |                    | Ø   | 15   | Sedgwick   | Sedgwick County Health Center             | EPHC            |
| 24 |                         | $\overline{D}$     | V   | 25   | Baca       | Southeast Colorado Hospital District      |                 |
| 25 |                         |                    | Ø   | 20   | Huerfano   | Spanish Peaks Regional Health Center      |                 |
| 26 |                         |                    | Ø   | 25   | Moffat     | The Memorial Hospital                     |                 |
| 27 |                         |                    | Ø   | 25   | Kiowa      | Weisbrod Memorial County Hospital         | EPHC            |
| 28 |                         |                    | Ø   | 15   | Yuma       | Wray Community District Hospital          | EPHC            |
| 29 |                         |                    | Ø   | 15   | Yuma       | Yuma District Hospital                    | EPHC            |
| 30 |                         |                    | Ø   | 25   | Mesa       | Colorado Canyons Hospital and Medical     |                 |
| 31 |                         |                    | Ø   | 25   | Larimer    | Estes Park Health                         |                 |
| 32 |                         |                    | Ø   | 15   | Teller     | Pikes Peak Regional Hospital              | UCHealth        |
| 33 | V                       |                    |     | 12   | La Plata   | Animas Surgical Hospital                  |                 |
| 34 | V                       |                    |     | 50   | Morgan     | Colorado Plains Medical Center            |                 |
| 35 | V                       |                    |     | 49   | Delta      | Delta County Memorial Hospital            |                 |
| 36 | V                       |                    |     | 82   | La Plata   | Mercy Regional Medical Center             | Centura Health  |
| 37 | V                       |                    |     | 75   | Montrose   | Montrose Memorial Hospital                |                 |
| 38 | V                       |                    |     | 49   | Alamosa    | San Luis Valley Health Regional Medical   | San Luis Valley |
| 39 | V                       |                    |     | 35   | Summit     | St. Anthony Summit Medical Center         | Centura Health  |
| 40 | V                       |                    |     | 25   | Logan      | Sterling Regional MedCenter               | Banner Health   |
| 41 | V                       |                    |     | 56   | Eagle      | Vail Health Hospital                      |                 |
| 42 | V                       |                    |     | 78   | Garfield   | Valley View Hospital                      |                 |
| 43 | V                       |                    |     | 39   | Routt      | Yampa Valley Medical Center               | UCHealth        |