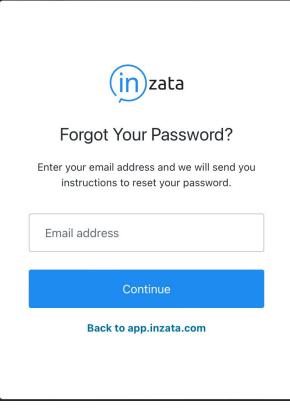

# Logging in to Inzata

3. Enter your email address and click "Send Email"

4. Go to your email and follow the steps to set up your password, then continue to log in at app.inzata.com.

Note: If there are any issues gaining access to the Inzata Platform, each out to <u>help@inzata.com</u> for assistance from our customer support team.