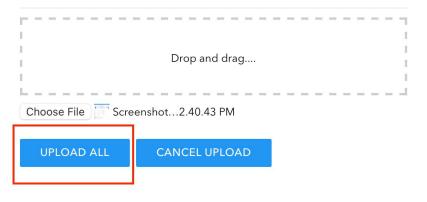

- Once you are logged in, you will be presented with the file upload page
- Click "choose file" to open a new window that will allow you to choose the relevant file for upload or, simply click and drag the file from your desktop in to the dotted line box.

#### Send Files

Welcome, you can use this easy portal to upload files.

• Once the file has been selected, click on the "Upload All" blue button noted below in red: