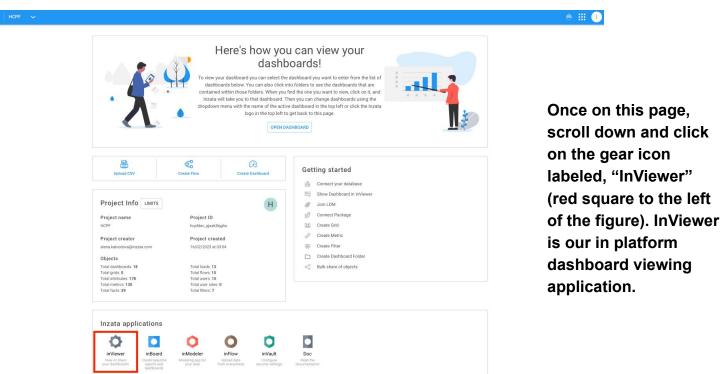

# Viewing Inzata Landing Page

• Click on the HCPF project which will then take you to the Dashboard landing page:

### Viewing Inzata Dashboards

Open the InViewer app from Inzata's homepage to access your projects and dashboards. Use the drop-down menu on the top left to switch between projects. The "Dashboard" menu on the right lists accessible dashboards within a chosen project. Alternatively, the central panel displays all dashboards with a search box on the top right for quick access.