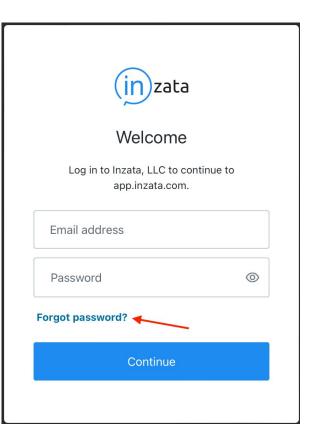

# Logging in to Inzata

After your account has been created by an Inzata staff member, complete the following steps to log in to the platform for the first time.

1. Go to app.inzata.com.

2. Click "Forgot Password?"

# Logging in to Inzata

3. Enter your email address and click "Send Email"

4. Go to your email and follow the steps to set up your password, then continue to log in at app.inzata.com.

Note: If there are any issues gaining access to the Inzata Platform, each out to <u>help@inzata.com</u> for assistance from our customer support team.