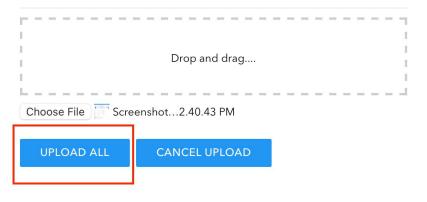

- Once you are logged in, you will be presented with the file upload page
- Click "choose file" to open a new window that will allow you to choose the relevant file for upload or, simply click and drag the file from your desktop in to the dotted line box.

### Send Files

Welcome, you can use this easy portal to upload files.

Great, your files were uploaded

UPLOAD MORE

• Once the file has been selected, click on the "Upload All" blue button noted below in red: