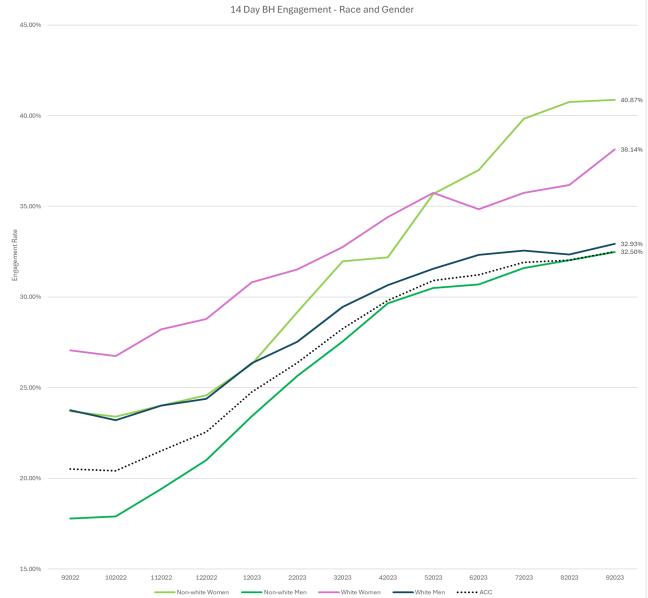

- Initial rate in June 2019 was 9.02%
- The target for FY22-23 was 22.08%
- The actual rate was 32.24%
- The target for FY23-24 is 23.90%
- The current rate through September 2023 is 33.54%

| DOC BH Engagement                  |                |  |                   |  |                  |  |                     |  |                |  |                      |  |
|------------------------------------|----------------|--|-------------------|--|------------------|--|---------------------|--|----------------|--|----------------------|--|
| September 2023 (Rolling 12 Months) |                |  |                   |  |                  |  |                     |  |                |  |                      |  |
|                                    |                |  |                   |  |                  |  |                     |  |                |  |                      |  |
| Release                            | Release Volume |  | Engagement Volume |  | Performance Rate |  | FY23-24 Target Rate |  | Difference (%) |  | Difference (Members) |  |
| 43                                 | 4397           |  | 1429              |  | 32.50%           |  | 23.90%              |  | 8.60%          |  | 378                  |  |