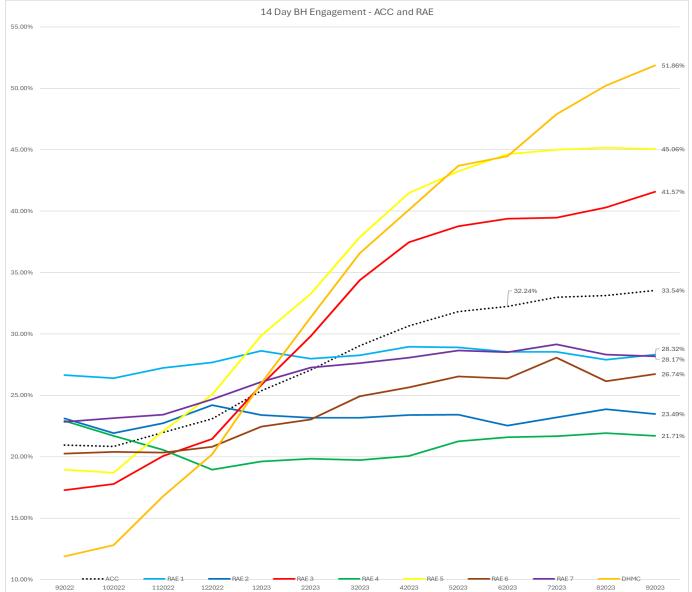

- Initial rate in June 2019 was 9.02%
- The target for FY22-23 was 22.08%
- The actual rate was 32.24%
- The target for FY23-24 is 23.90%
- The current rate through September 2023 is 33.54%

| DOC BH Engagement                  |                |  |                   |  |                  |  |                     |  |                |  |                      |  |
|------------------------------------|----------------|--|-------------------|--|------------------|--|---------------------|--|----------------|--|----------------------|--|
| September 2023 (Rolling 12 Months) |                |  |                   |  |                  |  |                     |  |                |  |                      |  |
|                                    |                |  |                   |  |                  |  |                     |  |                |  |                      |  |
| Release                            | Release Volume |  | Engagement Volume |  | Performance Rate |  | FY23-24 Target Rate |  | Difference (%) |  | Difference (Members) |  |
| 43                                 | 4397           |  | 1429              |  | 32.50%           |  | 23.90%              |  | 8.60%          |  | 378                  |  |