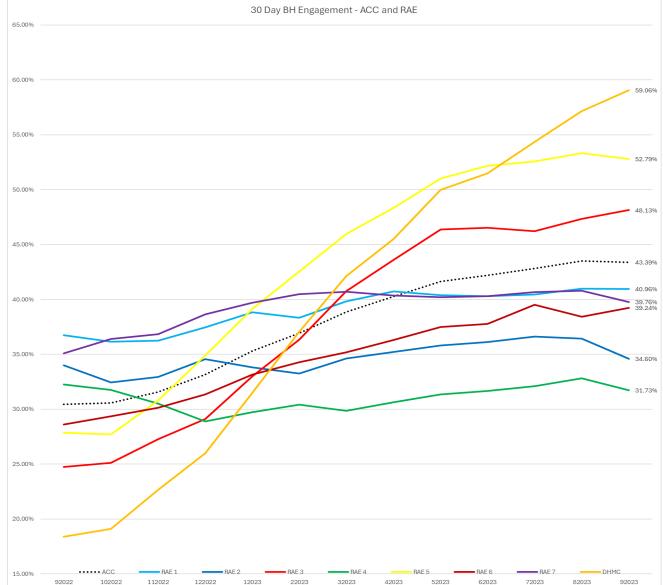

- Initial rate in June 2019 was 9.02%
- The target for FY22-23 was 22.08%
- The actual rate was 32.24%
- The target for FY23-24 is 23.90%
- The current rate through September 2023 is 33.54%

| DOC BH Engagement                  |                |  |                   |  |                  |  |                     |  |                |  |                      |  |
|------------------------------------|----------------|--|-------------------|--|------------------|--|---------------------|--|----------------|--|----------------------|--|
| September 2023 (Rolling 12 Months) |                |  |                   |  |                  |  |                     |  |                |  |                      |  |
|                                    |                |  |                   |  |                  |  |                     |  |                |  |                      |  |
| Release                            | Release Volume |  | Engagement Volume |  | Performance Rate |  | FY23-24 Target Rate |  | Difference (%) |  | Difference (Members) |  |
| 43                                 | 4397           |  | 1429              |  | 32.50%           |  | 23.90%              |  | 8.60%          |  | 378                  |  |