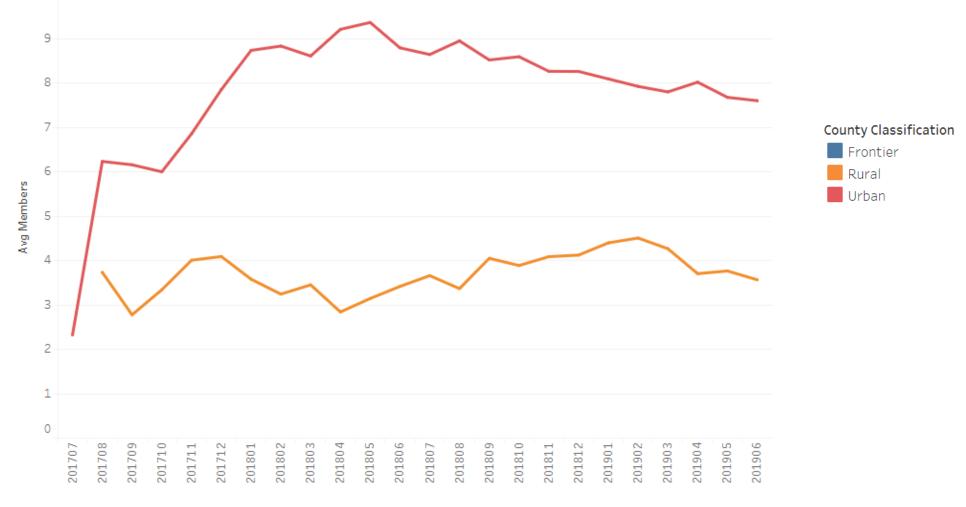

Provider (Panel Size)**



# PDN – Utilizer Density Map FY 2018-19





# **PDN – Penetration Rate by Member County**





0.35% 2.27%

# **Private Duty Nursing – ArcGIS Map**

| Drive Time    | Percent of<br>Utilizers by<br>Drive Time |
|---------------|------------------------------------------|
| 0-30 Minutes  | 81.03%                                   |
| 30-45 Minutes | 2.52%                                    |
| 45-60 Minutes | 1.57%                                    |
| Over an Hour  | 14.87%                                   |
| Total         | 100%                                     |





#### **Pediatric Behavioral Therapy (PBT) – Rate Comparison by Total Paid Units and Dollars**



#### **PBT – Distinct Utilizers Over Time**



#### **PBT – Active Providers Over Time**







# **PBT – Utilizer Density Map FY 2018-19**





# **PBT – Penetration Rate by Member County**





1.13% 5.01%

### **PBT – ArcGIS Map**

| Drive Time    | Percent of<br>Utilizers by<br>Drive Time |
|---------------|------------------------------------------|
| 0-30 Minutes  | 77.63%                                   |
| 30-45 Minutes | 7.95%                                    |
| 45-60 Minutes | 4.87%                                    |
| Over an Hour  | 9.55%                                    |
| Total         | 100%                                     |





### **Speech Therapy – Rate Comparison by Total Paid Units and Dollars**



#### **Speech Therapy – Distinct Utilizers Over Time**









#### **Speech Therapy – Utilizers Per Providers (Panel Size)**

# **Speech Therapy – Ut