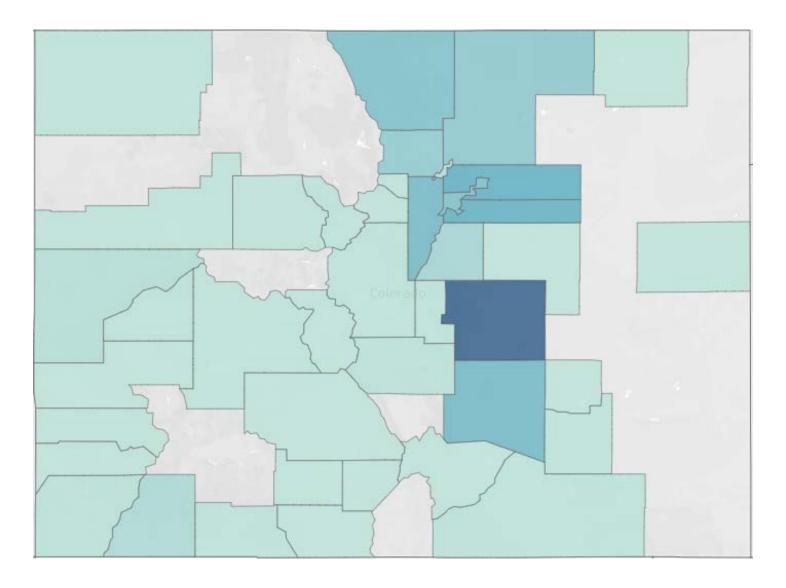

Therapy – Penetration Rate by Member County**



Percent Penetration Rate

1.96% 13.34%

### **Speech Therapy – ArcGIS Map**

| Drive Time    | Percent of<br>Utilizers by<br>Drive Time |
|---------------|------------------------------------------|
| 0-30 Minutes  | 86.75%                                   |
| 30-45 Minutes | 5.16%                                    |
| 45-60 Minutes | 3.42%                                    |
| Over an Hour  | 4.67%                                    |
| Total         | 100%                                     |





### Physical and Occupational Therapy (PT/OT) – Rate Comparison by Total Paid Units and Dollars



#### **PT/OT – Distinct Utilizers Over Time**



#### **PT/OT – Active Providers Over Time**







# PT/OT – Utilizer Density Map FY 2018-19





# **PT/OT – Penetration Rate by Member County**



Percent Penetration Rate

3.55% 52.51%

## PT/OT – ArcGIS Map

| Drive Time    | Percent of<br>Utilizers by<br>Drive Time |
|---------------|------------------------------------------|
| 0-30 Minutes  | 94.74%                                   |
| 30-45 Minutes | 2.71%                                    |
| 45-60 Minutes | 1.52%                                    |
| Over an Hour  | 1.04%                                    |
| Total         | 100%                                     |





#### **Prosthetics, Orthotics, and Supplies (POS) – Rate Comparison by Total Paid Units and Dollars**



#### **POS – Distinct Utilizers Over Time**



### **POS – Active Providers Over Time**







# **POS – Utilizer Density Map FY 2018-19**





#