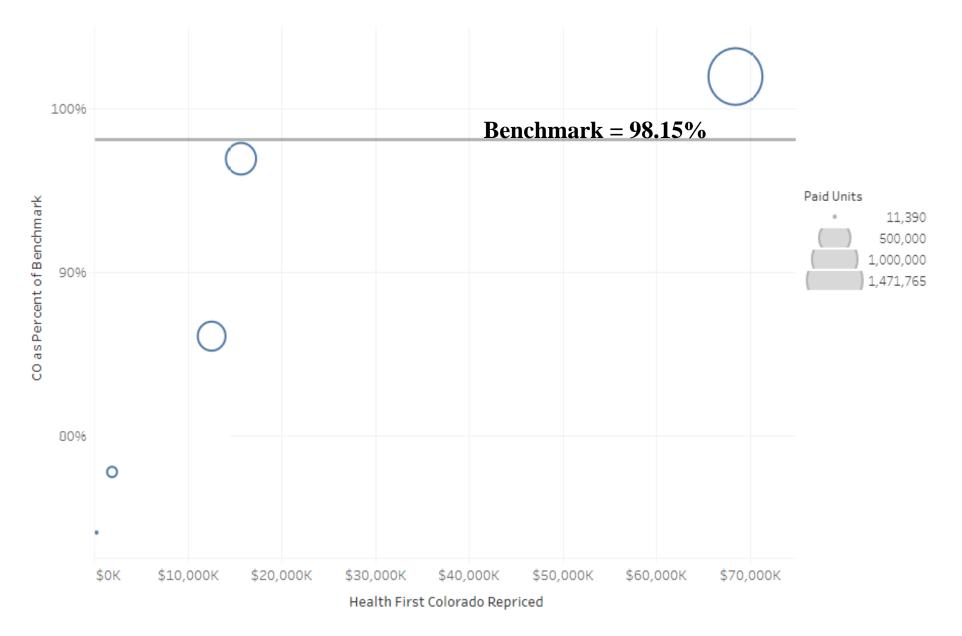

#### **Pediatric Personal Care (PPC) - Rate Comparison by Total Paid Units and Dollars**