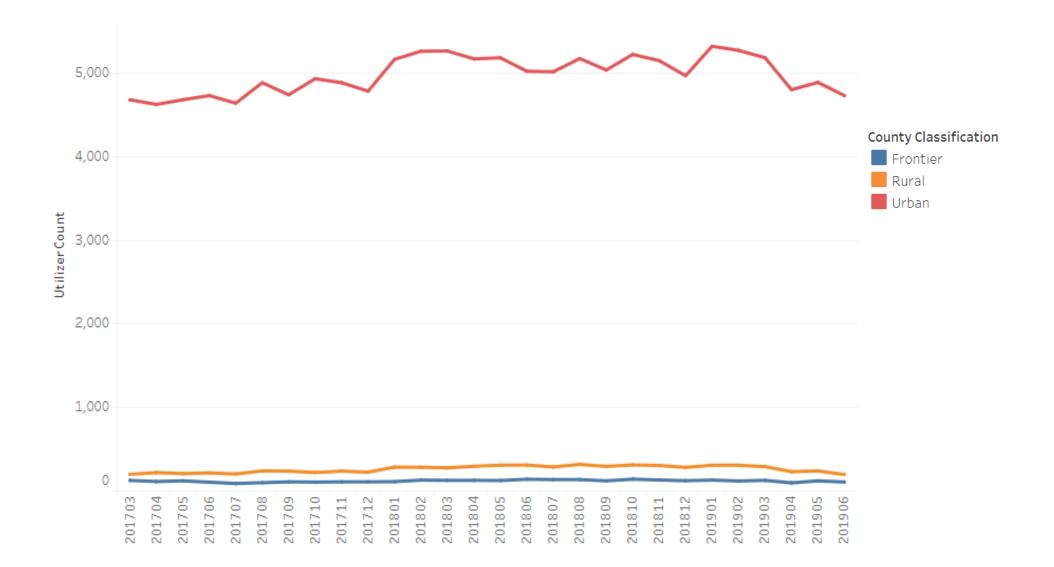

#### **PBT – Distinct Utilizers Over Time**



#### **PBT – Active Providers Over Time**







# **PBT – Utilizer Density Map FY 2018-19**





# **PBT – Penetration Rate by Member County**





1.13% 5.01%

### **PBT – ArcGIS Map**

| Drive Time    | Percent of<br>Utilizers by<br>Drive Time |
|---------------|------------------------------------------|
| 0-30 Minutes  | 77.63%                                   |
| 30-45 Minutes | 7.95%                                    |
| 45-60 Minutes | 4.87%                                    |
| Over an Hour  | 9.55%                                    |
| Total         | 100%                                     |





### **Speech Therapy – Rate Comparison by Total Paid Units and Dollars**



#### **Speech Therapy – Distinct Utilizers Over Time**









#### **Speech Therapy – Utilizers Per Providers (Panel Size)**

# **Speech Therapy – Utilizer Density Map FY 2018-19**





# **Speech Therapy – Penetration Rate by Member County**



Percent Penetration Rate

1.96% 13.34%

### **Speech Therapy – ArcGIS Map**

| Drive Time    | Percent of<br>Utilizers by<br>Drive Time |
|---------------|------------------------------------------|
| 0-30 Minutes  | 86.75%                                   |
| 30-45 Minutes | 5.16%                                    |
| 45-60 Minutes | 3.42%                                    |
| Over an Hour  | 4.67%                                    |
| Total         | 100%                                     |





### Physical and Occupational Therapy (PT/OT) – Rate Comparison by Total Paid Units and Dollars