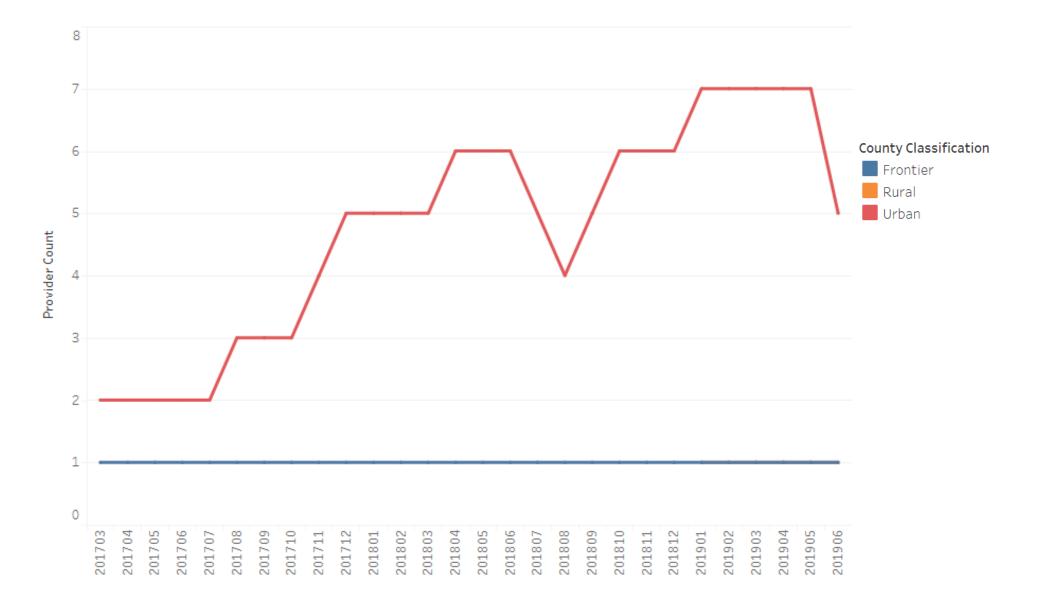

# **Medicaid Provider Rate Review Advisory Committee Meeting – Visuals Handout**

#### Health First Colorado County Classification Map



1

#### **Pediatric Personal Care (PPC) - Rate Comparison by Total Paid Units and Dollars**



#### **PPC – Distinct Utilizers Over Time**



#### **PPC – Active Providers Over Time**



#### **PPC – Utilizers Per Provider (Panel Size)**



# PPC – Utilizer Density Map FY 2018-19



Utilizer Count

31

# **PPC – Penetration Rate by Member County**



Percent Penetration Rate

0.16%

### **Pediatric Personal Care – ArcGIS Map**

| Drive Time    | Percent of<br>Utilizers by<br>Drive Time |
|---------------|------------------------------------------|
| 0-30 Minutes  | 58.48%                                   |
| 30-45 Minutes | 4.89%                                    |
| 45-60 Minutes | 12.24%                                   |
| Over an Hour  | 24.39%                                   |
| Total         | 100%                                     |





### Home Health – Rate Comparison by Total Paid Units and Dollars





#### **Home Health – Distinct Utilizers Over Time*