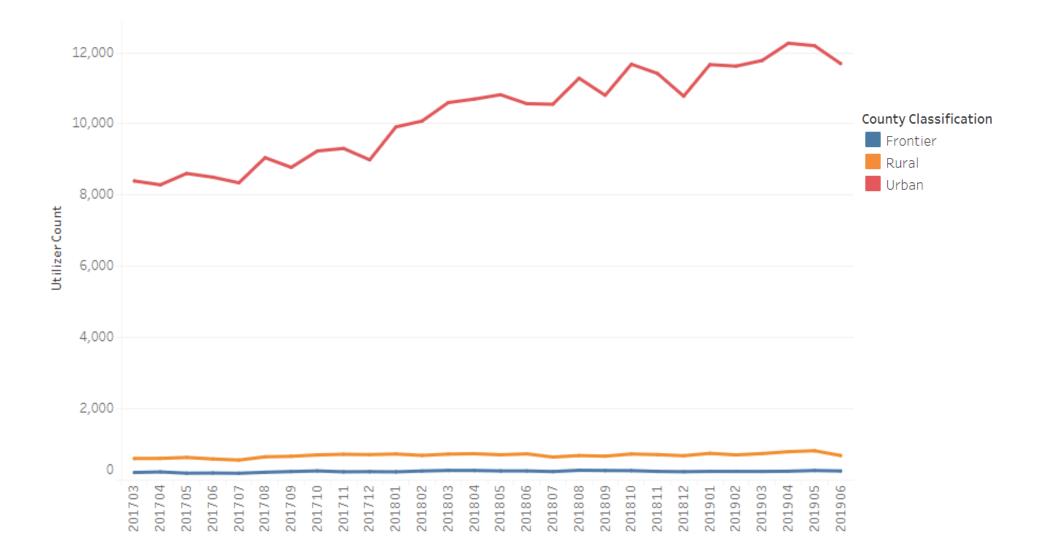

roviders (Panel Size)**

# **Speech Therapy – Utilizer Density Map FY 2018-19**





# **Speech Therapy – Penetration Rate by Member County**



Percent Penetration Rate

1.96% 13.34%

### **Speech Therapy – ArcGIS Map**

| Drive Time    | Percent of<br>Utilizers by<br>Drive Time |
|---------------|------------------------------------------|
| 0-30 Minutes  | 86.75%                                   |
| 30-45 Minutes | 5.16%                                    |
| 45-60 Minutes | 3.42%                                    |
| Over an Hour  | 4.67%                                    |
| Total         | 100%                                     |





### Physical and Occupational Therapy (PT/OT) – Rate Comparison by Total Paid Units and Dollars



#### **PT/OT – Distinct Utilizers Over Time**



#### **PT/OT – Active Providers Over Time**







# PT/OT – Utilizer Density Map FY 2018-19





# **PT/OT – Penetration Rate by Member County**



Percent Penetration Rate

3.55% 52.51%

## PT/OT – ArcGIS Map

| Drive Time    | Percent of<br>Utilizers by<br>Drive Time |
|---------------|------------------------------------------|
| 0-30 Minutes  | 94.74%                                   |
| 30-45 Minutes | 2.71%                                    |
| 45-60 Minutes | 1.52%                                    |
| Over an Hour  | 1.04%                                    |
| Total         | 100%                                     |





#### **Prosthetics, Orthotics, and Supplies (POS) – Rate Comparison by Total Paid Units and Dollars**



#### **POS – Distinct Utilizers Over Time**



##