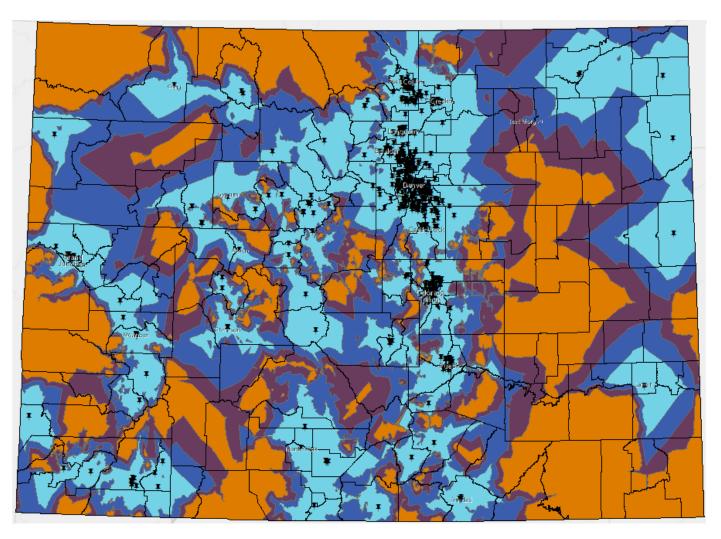

### **Pediatric Personal Care – ArcGIS Map**

| Drive Time    | Percent of<br>Utilizers by<br>Drive Time |
|---------------|------------------------------------------|
| 0-30 Minutes  | 58.48%                                   |
| 30-45 Minutes | 4.89%                                    |
| 45-60 Minutes | 12.24%                                   |
| Over an Hour  | 24.39%                                   |
| Total         | 100%                                     |