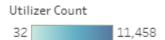

### **Pediatric Personal Care – ArcGIS Map**

| Drive Time    | Percent of<br>Utilizers by<br>Drive Time |
|---------------|------------------------------------------|
| 0-30 Minutes  | 58.48%                                   |
| 30-45 Minutes | 4.89%                                    |
| 45-60 Minutes | 12.24%                                   |
| Over an Hour  | 24.39%                                   |
| Total         | 100%                                     |