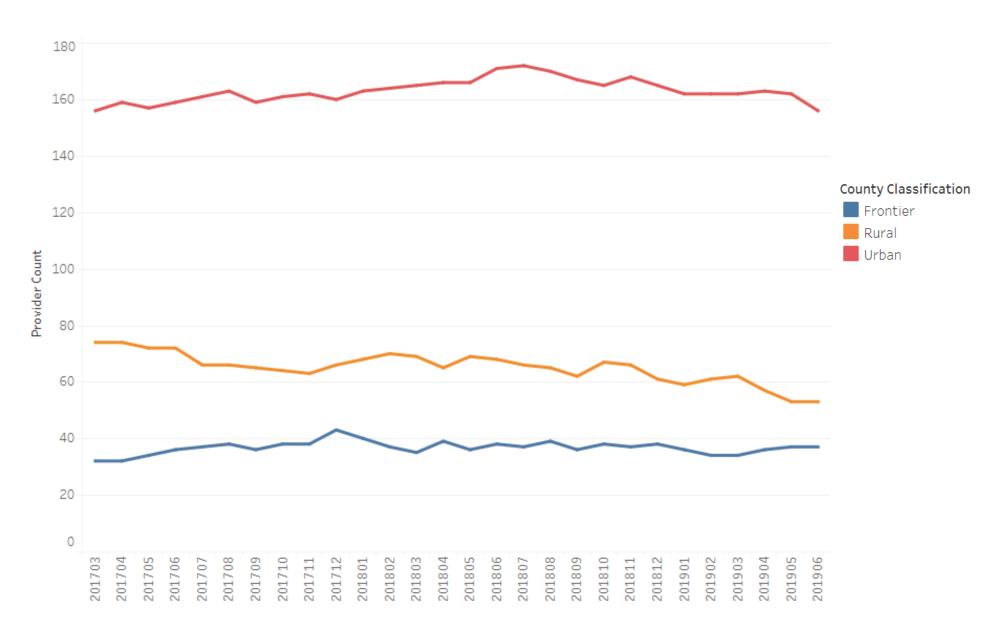

### **PPC – Utilizers Per Provider (Panel Size)**



# PPC – Utilizer Density Map FY 2018-19



Utilizer Count

31

# **PPC – Penetration Rate by Member County**



Percent Penetration Rate

0.16%

### **Pediatric Personal Care – ArcGIS Map**

| Drive Time    | Percent of<br>Utilizers by<br>Drive Time |
|---------------|------------------------------------------|
| 0-30 Minutes  | 58.48%                                   |
| 30-45 Minutes | 4.89%                                    |
| 45-60 Minutes | 12.24%                                   |
| Over an Hour  | 24.39%                                   |
| Total         | 100%                                     |





### Home Health – Rate Comparison by Total Paid Units and Dollars





#### **Home Health – Distinct Utilizers Over Time**



#### **Home Health – Active Providers Over Time**



#### Home Health – Utilizers Per Provider (Panel Size)

# Home Health – Utilizer Density Map FY 2018-19



Utilizer Count 33 3,872

# **Home Health – Penetration Rate by Member County**





2.70% 32.11%

### **Home Health – ArcGIS Map**

| Drive Time    | Percent of<br>Utilizers by<br>Drive Time |
|---------------|------------------------------------------|
| 0-30 Minutes  | 86.19%                                   |
| 30-45 Minutes | 8.97%                                    |
| 45-60 Minutes | 2.91%                                    |
| Over an Hour  | 1.94%                                    |
| Total         | 100%                                     |













#### **PDN** – Active Providers Over Time



#### **PDN – Utilizer