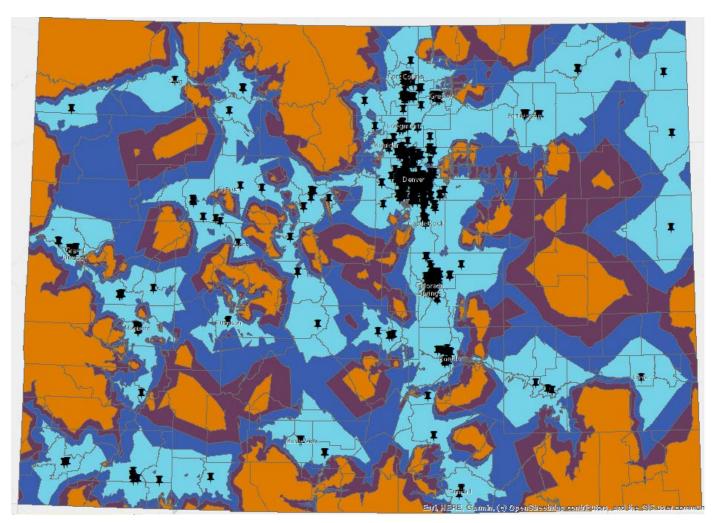

|
| Total         | 100%                                     |





#### **Vision – Rate Comparison by Total Paid Units and Dollars**







#### **Vision – Active Providers Over Time**







# Vision – Utilizer Density Map FY 2018-19



Utilizer Count



# **Vision – Penetration Rate by Member County**





27.97% 235.72%

## Vision – ArcGIS Map

| Drive Time    | Percent of<br>Utilizers by<br>Drive Time |
|---------------|------------------------------------------|
| 0-30 Minutes  | 95.91%                                   |
| 30-45 Minutes | 2.21%                                    |
| 45-60 Minutes | 1.13%                                    |
| Over an Hour  | 0.74%                                    |
| Total         | 100%                                     |