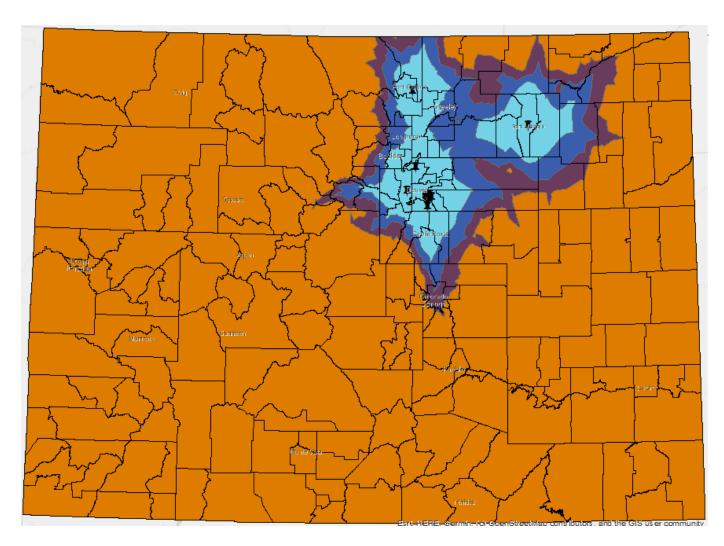

otal Paid Units and Dollars**



#### **PPC – Distinct Utilizers Over Time**



#### **PPC – Active Providers Over Time**



#### **PPC – Utilizers Per Provider (Panel Size)**



# PPC – Utilizer Density Map FY 2018-19



Utilizer Count

31

# **PPC – Penetration Rate by Member County**



Percent Penetration Rate

0.16%

### **Pediatric Personal Care – ArcGIS Map**

| Drive Time    | Percent of<br>Utilizers by<br>Drive Time |
|---------------|------------------------------------------|
| 0-30 Minutes  | 58.48%                                   |
| 30-45 Minutes | 4.89%                                    |
| 45-60 Minutes | 12.24%                                   |
| Over an Hour  | 24.39%                                   |
| Total         | 100%                                     |





### Home Health – Rate Comparison by Total Paid Units and Dollars





#### **Home Health – Distinct Utilizers Over Time**



#### **Home Health – Active Providers Over Time**



#### Home Health – Utilizers Per Provider (Panel Size)

# Home Health – Utilizer Density Map FY 2018-19



Utilizer Count 33 3,872

# **Home Health – Penetration Rate by Member County**





2.70% 32.11%

### **Home Health – ArcGIS Map**

| Drive Time    | Percent of<br>Utilizers by<br>Drive Time |
|---------------|------------------------------------------|
| 0-30 Minutes  | 86.19%                                   |
| 30-45 Minutes | 8.97%                                    |
| 45-60 Minutes | 2.91%                                    |
| Over an Hour  | 1.94%                                    |
| Total