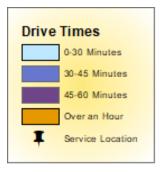

### **Pediatric Personal Care – ArcGIS Map**

| Drive Time    | Percent of<br>Utilizers by<br>Drive Time |
|---------------|------------------------------------------|
| 0-30 Minutes  | 58.48%                                   |
| 30-45 Minutes | 4.89%                                    |
| 45-60 Minutes | 12.24%                                   |
| Over an Hour  | 24.39%                                   |
| Total         | 100%                                     |