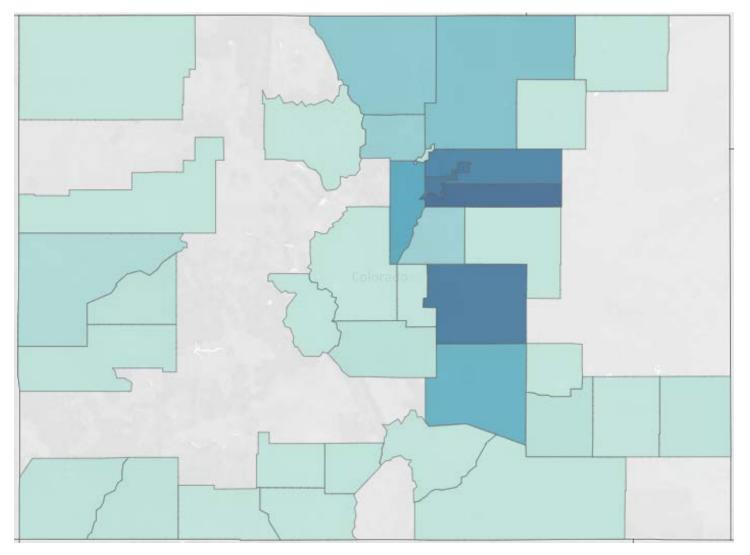

*



Percent Penetration Rate

0.16%

### **Pediatric Personal Care – ArcGIS Map**

| Drive Time    | Percent of<br>Utilizers by<br>Drive Time |
|---------------|------------------------------------------|
| 0-30 Minutes  | 58.48%                                   |
| 30-45 Minutes | 4.89%                                    |
| 45-60 Minutes | 12.24%                                   |
| Over an Hour  | 24.39%                                   |
| Total         | 100%                                     |





### Home Health – Rate Comparison by Total Paid Units and Dollars





#### **Home Health – Distinct Utilizers Over Time**



#### **Home Health – Active Providers Over Time**



#### Home Health – Utilizers Per Provider (Panel Size)

# Home Health – Utilizer Density Map FY 2018-19



Utilizer Count 33 3,872

# **Home Health – Penetration Rate by Member County**





2.70% 32.11%

### **Home Health – ArcGIS Map**

| Drive Time    | Percent of<br>Utilizers by<br>Drive Time |
|---------------|------------------------------------------|
| 0-30 Minutes  | 86.19%                                   |
| 30-45 Minutes | 8.97%                                    |
| 45-60 Minutes | 2.91%                                    |
| Over an Hour  | 1.94%                                    |
| Total         | 100%                                     |













#### **PDN** – Active Providers Over Time



#### **PDN – Utilizers Per Provider (Panel Size)**



# PDN – Utilizer Density Map FY 2018-19





# **PDN – Penetration Rate by Member County**





0.35% 2.27%

# **Private Duty N