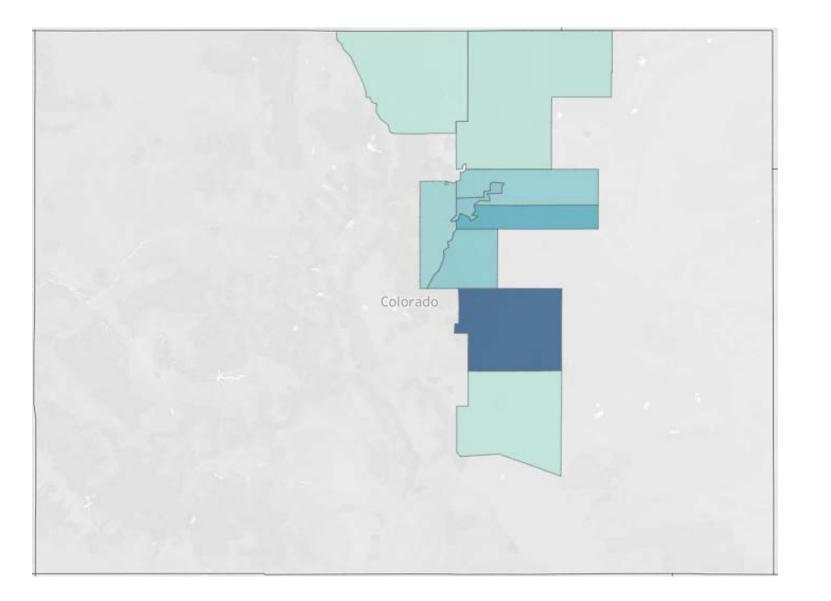

Utilizers Per Provider (Panel Size)

# Home Health – Utilizer Density Map FY 2018-19



Utilizer Count 33 3,872

# **Home Health – Penetration Rate by Member County**





2.70% 32.11%

### **Home Health – ArcGIS Map**

| Drive Time    | Percent of<br>Utilizers by<br>Drive Time |
|---------------|------------------------------------------|
| 0-30 Minutes  | 86.19%                                   |
| 30-45 Minutes | 8.97%                                    |
| 45-60 Minutes | 2.91%                                    |
| Over an Hour  | 1.94%                                    |
| Total         | 100%                                     |













#### **PDN** – Active Providers Over Time



#### **PDN – Utilizers Per Provider (Panel Size)**



# PDN – Utilizer Density Map FY 2018-19





# **PDN – Penetration Rate by Member County**





0.35% 2.27%

# **Private Duty Nursing – ArcGIS Map**

| Drive Time    | Percent of<br>Utilizers by<br>Drive Time |
|---------------|------------------------------------------|
| 0-30 Minutes  | 81.03%                                   |
| 30-45 Minutes | 2.52%                                    |
| 45-60 Minutes | 1.57%                                    |
| Over an Hour  | 14.87%                                   |
| Total         | 100%                                     |





#### **Pediatric Behavioral Therapy (PBT) – Rate Comparison by Total Paid Units and Dollars**



#### **PBT – Distinct Utilizers Over Time**



#### **PBT – Active Providers Over Time**







# **PBT – Utilizer Density Map FY 2018-19**





# **PBT – Penetra