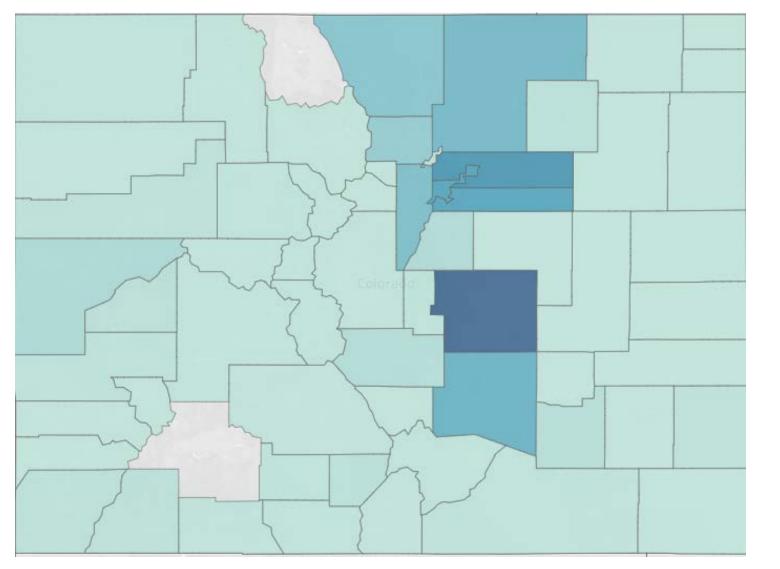

Active Providers Over Time**







# **POS – Utilizer Density Map FY 2018-19**





# **POS – Penetration Rate by Member County**



Percent Penetration Rate

7.03% 63.52%

## **POS – ArcGIS Map**

| Drive Time    | Percent of<br>Utilizers by<br>Drive Time |
|---------------|------------------------------------------|
| 0-30 Minutes  | 98.18%                                   |
| 30-45 Minutes | 0.97%                                    |
| 45-60 Minutes | 0.46%                                    |
| Over an Hour  | 0.39%                                    |
| Total         | 100%                                     |





#### **Vision – Rate Comparison by Total Paid Units and Dollars**







#### **Vision – Active Providers Over Time**







# Vision – Utilizer Density Map FY 2018-19



Utilizer Count



# **Vision – Penetration Rate by Member County**





27.97% 235.72%

## Vision – ArcGIS Map

| Drive Time    | Percent of<br>Utilizers by<br>Drive Time |
|---------------|------------------------------------------|
| 0-30 Minutes  | 95.91%                                   |
| 30-45 Minutes | 2.21%                                    |
| 45-60 Minutes | 1.13%                                    |
| Over an Hour  | 0.74%                                    |
| Total         | 100%                                     |