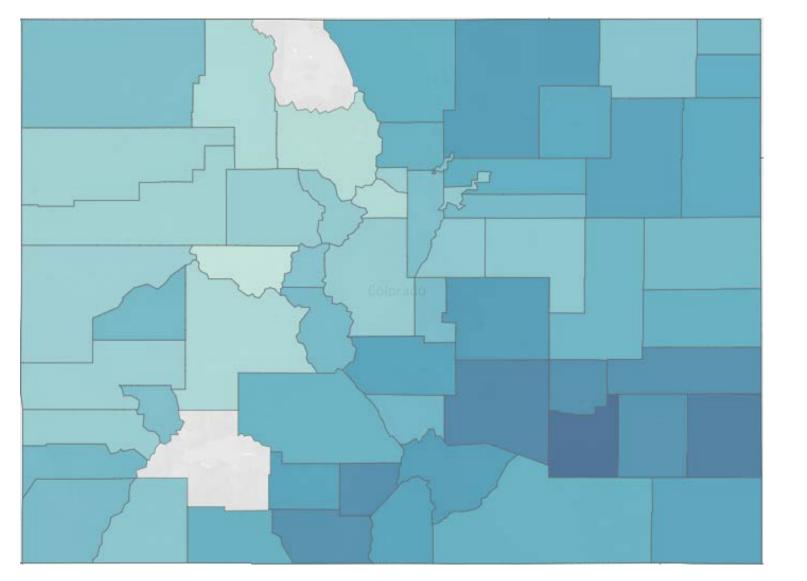

2018-19**





# **POS – Penetration Rate by Member County**



Percent Penetration Rate

7.03% 63.52%

## **POS – ArcGIS Map**

| Drive Time    | Percent of<br>Utilizers by<br>Drive Time |
|---------------|------------------------------------------|
| 0-30 Minutes  | 98.18%                                   |
| 30-45 Minutes | 0.97%                                    |
| 45-60 Minutes | 0.46%                                    |
| Over an Hour  | 0.39%                                    |
| Total         | 100%                                     |





#### **Vision – Rate Comparison by Total Paid Units and Dollars**







#### **Vision – Active Providers Over Time**







# Vision – Utilizer Density Map FY 2018-19



Utilizer Count



# **Vision – Penetration Rate by Member County**





27.97% 235.72%

## Vision – ArcGIS Map

| Drive Time    | Percent of<br>Utilizers by<br>Drive Time |
|---------------|------------------------------------------|
| 0-30 Minutes  | 95.91%                                   |
| 30-45 Minutes | 2.21%                                    |
| 45-60 Minutes | 1.13%                                    |
| Over an Hour  | 0.74%                                    |
| Total         | 100%                                     |