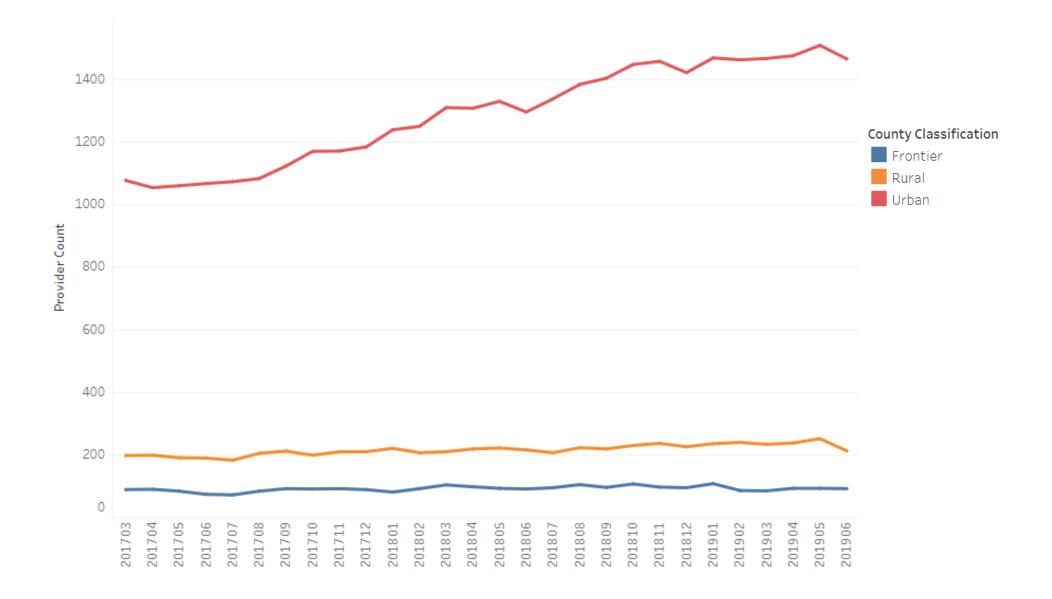

tilizer Density Map FY 2018-19**





# **Speech Therapy – Penetration Rate by Member County**



Percent Penetration Rate

1.96% 13.34%

### **Speech Therapy – ArcGIS Map**

| Drive Time    | Percent of<br>Utilizers by<br>Drive Time |
|---------------|------------------------------------------|
| 0-30 Minutes  | 86.75%                                   |
| 30-45 Minutes | 5.16%                                    |
| 45-60 Minutes | 3.42%                                    |
| Over an Hour  | 4.67%                                    |
| Total         | 100%                                     |





### Physical and Occupational Therapy (PT/OT) – Rate Comparison by Total Paid Units and Dollars



#### **PT/OT – Distinct Utilizers Over Time**



#### **PT/OT – Active Providers Over Time**







# PT/OT – Utilizer Density Map FY 2018-19





# **PT/OT – Penetration Rate by Member County**



Percent Penetration Rate

3.55% 52.51%

## PT/OT – ArcGIS Map

| Drive Time    | Percent of<br>Utilizers by<br>Drive Time |
|---------------|------------------------------------------|
| 0-30 Minutes  | 94.74%                                   |
| 30-45 Minutes | 2.71%                                    |
| 45-60 Minutes | 1.52%                                    |
| Over an Hour  | 1.04%                                    |
| Total         | 100%                                     |





#### **Prosthetics, Orthotics, and Supplies (POS) – Rate Comparison by Total Paid Units and Dollars**



#### **POS – Distinct Utilizers Over Time**



### **POS – Active Providers Over Time**







#