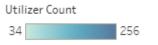

### **Pediatric Personal Care – ArcGIS Map**

| Drive Time    | Percent of<br>Utilizers by<br>Drive Time |
|---------------|------------------------------------------|
| 0-30 Minutes  | 58.48%                                   |
| 30-45 Minutes | 4.89%                                    |
| 45-60 Minutes | 12.24%                                   |
| Over an Hour  | 24.39%                                   |
| Total         | 100%                                     |