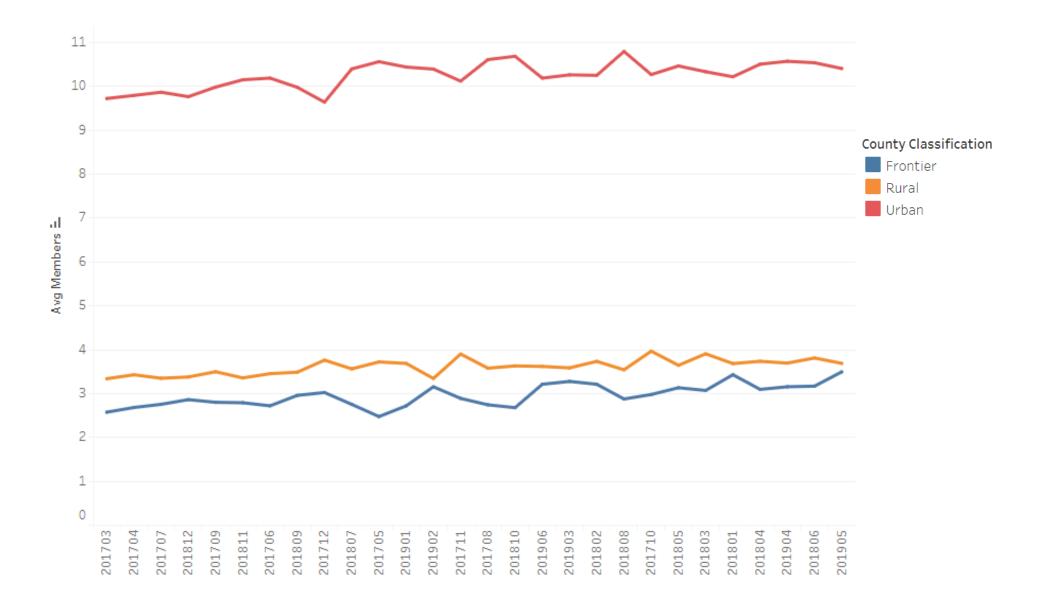

zer Density Map FY 2018-19**





# **Speech Therapy – Penetration Rate by Member County**



Percent Penetration Rate

1.96% 13.34%

### **Speech Therapy – ArcGIS Map**

| Drive Time    | Percent of<br>Utilizers by<br>Drive Time |
|---------------|------------------------------------------|
| 0-30 Minutes  | 86.75%                                   |
| 30-45 Minutes | 5.16%                                    |
| 45-60 Minutes | 3.42%                                    |
| Over an Hour  | 4.67%                                    |
| Total         | 100%                                     |





### Physical and Occupational Therapy (PT/OT) – Rate Comparison by Total Paid Units and Dollars



#### **PT/OT – Distinct Utilizers Over Time**



#### **PT/OT – Active Providers Over Time**







# PT/OT – Utilizer Density Map FY 2018-19





# **PT/OT – Penetration Rate by Member County**



Percent Penetration Rate

3.55% 52.51%

## PT/OT – ArcGIS Map

| Drive Time    | Percent of<br>Utilizers by<br>Drive Time |
|---------------|------------------------------------------|
| 0-30 Minutes  | 94.74%                                   |
| 30-45 Minutes | 2.71%                                    |
| 45-60 Minutes | 1.52%                                    |
| Over an Hour  | 1.04%                                    |
| Total         | 100%                                     |





#### **Prosthetics, Orthotics, and Supplies (POS) – Rate Comparison by Total Paid Units and Dollars**



#### **POS – Distinct Utilizers Over Time**



### **POS – Active Providers Over Time**







# **P