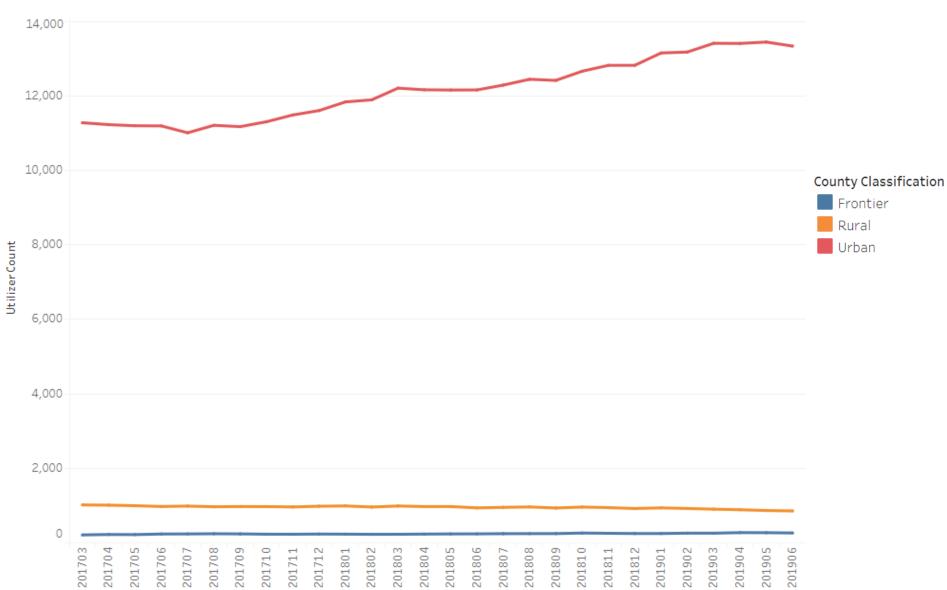

ime**



#### **PPC – Active Providers Over Time**



#### **PPC – Utilizers Per Provider (Panel Size)**



# PPC – Utilizer Density Map FY 2018-19



Utilizer Count

31

# **PPC – Penetration Rate by Member County**



Percent Penetration Rate

0.16%

### **Pediatric Personal Care – ArcGIS Map**

| Drive Time    | Percent of<br>Utilizers by<br>Drive Time |
|---------------|------------------------------------------|
| 0-30 Minutes  | 58.48%                                   |
| 30-45 Minutes | 4.89%                                    |
| 45-60 Minutes | 12.24%                                   |
| Over an Hour  | 24.39%                                   |
| Total         | 100%                                     |





### Home Health – Rate Comparison by Total Paid Units and Dollars





#### **Home Health – Distinct Utilizers Over Time**



#### **Home Health – Active Providers Over Time**



#### Home Health – Utilizers Per Provider (Panel Size)

# Home Health – Utilizer Density Map FY 2018-19



Utilizer Count 33 3,872

# **Home Health – Penetration Rate by Member County**





2.70% 32.11%

### **Home Health – ArcGIS Map**

| Drive Time    | Percent of<br>Utilizers by<br>Drive Time |
|---------------|------------------------------------------|
| 0-30 Minutes  | 86.19%                                   |
| 30-45 Minutes | 8.97%                                    |
| 45-60 Minutes | 2.91%                                    |
| Over an Hour  | 1.94%                                    |
| Total         | 100%                                     |













#### **PDN*