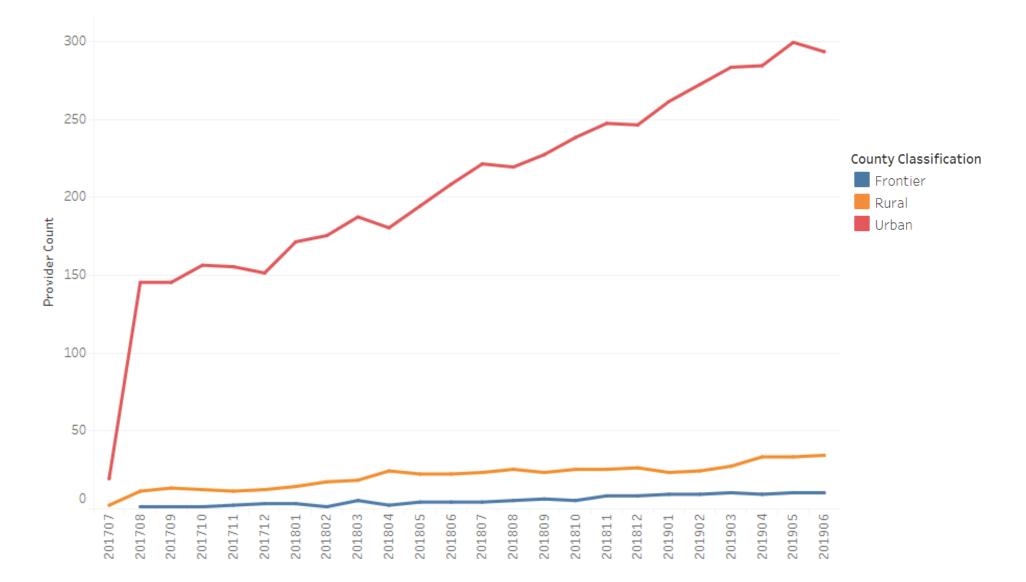

Per Provider (Panel Size)**



# PDN – Utilizer Density Map FY 2018-19





# **PDN – Penetration Rate by Member County**





0.35% 2.27%

# **Private Duty Nursing – ArcGIS Map**

| Drive Time    | Percent of<br>Utilizers by<br>Drive Time |
|---------------|------------------------------------------|
| 0-30 Minutes  | 81.03%                                   |
| 30-45 Minutes | 2.52%                                    |
| 45-60 Minutes | 1.57%                                    |
| Over an Hour  | 14.87%                                   |
| Total         | 100%                                     |





#### **Pediatric Behavioral Therapy (PBT) – Rate Comparison by Total Paid Units and Dollars**



#### **PBT – Distinct Utilizers Over Time**



#### **PBT – Active Providers Over Time**







# **PBT – Utilizer Density Map FY 2018-19**





# **PBT – Penetration Rate by Member County**





1.13% 5.01%

### **PBT – ArcGIS Map**

| Drive Time    | Percent of<br>Utilizers by<br>Drive Time |
|---------------|------------------------------------------|
| 0-30 Minutes  | 77.63%                                   |
| 30-45 Minutes | 7.95%                                    |
| 45-60 Minutes | 4.87%                                    |
| Over an Hour  | 9.55%                                    |
| Total         | 100%                                     |





### **Speech Therapy – Rate Comparison by Total Paid Units and Dollars**



#### **Speech Therapy – Distinct Utilizers Over Time**









#### **Speech Therapy – Utilizers Per Providers (Panel Size)**

# **Speech Therapy