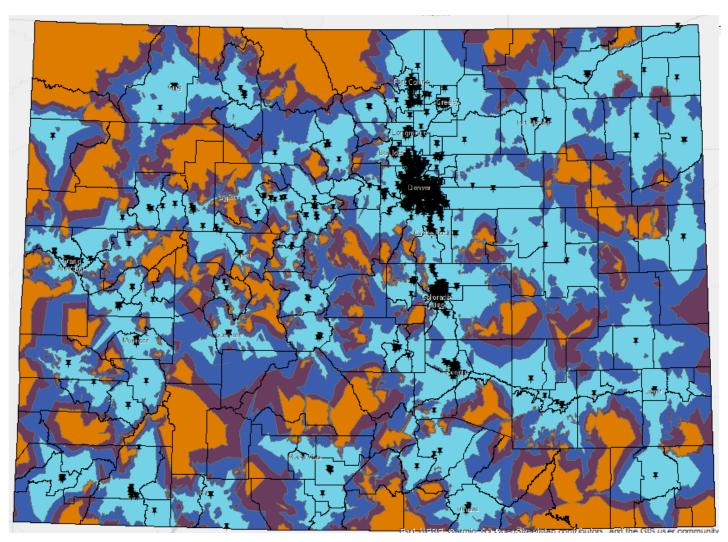

|





#### **Prosthetics, Orthotics, and Supplies (POS) – Rate Comparison by Total Paid Units and Dollars**



#### **POS – Distinct Utilizers Over Time**



### **POS – Active Providers Over Time**







# **POS – Utilizer Density Map FY 2018-19**





# **POS – Penetration Rate by Member County**



Percent Penetration Rate

7.03% 63.52%

## **POS – ArcGIS Map**

| Drive Time    | Percent of<br>Utilizers by<br>Drive Time |
|---------------|------------------------------------------|
| 0-30 Minutes  | 98.18%                                   |
| 30-45 Minutes | 0.97%                                    |
| 45-60 Minutes | 0.46%                                    |
| Over an Hour  | 0.39%                                    |
| Total         | 100%                                     |





#### **Vision – Rate Comparison by Total Paid Units and Dollars**







#### **Vision – Active Providers Over Time**







# Vision – Utilizer Density Map FY 2018-19



Utilizer Count



# **Vision – Penetration Rate by Member County**





27.97% 235.72%

## Vision – ArcGIS Map

| Drive Time    | Percent of<br>Utilizers by<br>Drive Time |
|---------------|------------------------------------------|
| 0-30 Minutes  | 95.91%                                   |
| 30-45 Minutes | 2.21%                                    |
| 45-60 Minutes | 1.13%                                    |
| Over an Hour  | 0.74%                                    |
| Total         | 100%                                     |