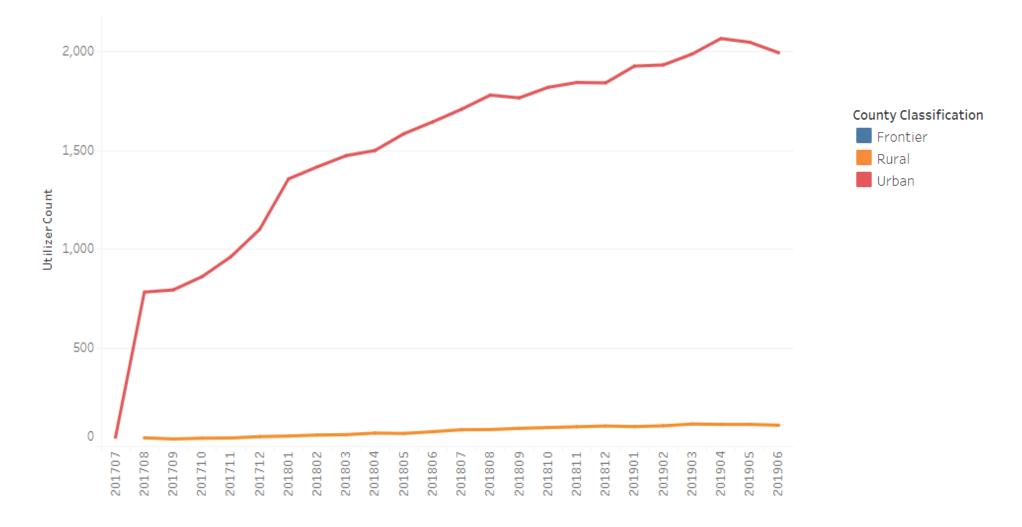

roviders Over Time



#### **PDN – Utilizers Per Provider (Panel Size)**



# PDN – Utilizer Density Map FY 2018-19





# **PDN – Penetration Rate by Member County**





0.35% 2.27%

# **Private Duty Nursing – ArcGIS Map**

| Drive Time    | Percent of<br>Utilizers by<br>Drive Time |
|---------------|------------------------------------------|
| 0-30 Minutes  | 81.03%                                   |
| 30-45 Minutes | 2.52%                                    |
| 45-60 Minutes | 1.57%                                    |
| Over an Hour  | 14.87%                                   |
| Total         | 100%                                     |





#### **Pediatric Behavioral Therapy (PBT) – Rate Comparison by Total Paid Units and Dollars**



#### **PBT – Distinct Utilizers Over Time**



#### **PBT – Active Providers Over Time**







# **PBT – Utilizer Density Map FY 2018-19**





# **PBT – Penetration Rate by Member County**





1.13% 5.01%

### **PBT – ArcGIS Map**

| Drive Time    | Percent of<br>Utilizers by<br>Drive Time |
|---------------|------------------------------------------|
| 0-30 Minutes  | 77.63%                                   |
| 30-45 Minutes | 7.95%                                    |
| 45-60 Minutes | 4.87%                                    |
| Over an Hour  | 9.55%                                    |
| Total         | 100%                                     |





### **Speech Therapy – Rate Comparison by Total Paid Units and Dollars**



#### **Speech Therapy – Distinct Utilizers Over Time**









#### **Speech Therapy – Utilizers Per