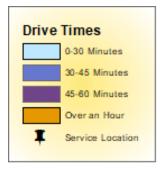

### **Pediatric Personal Care – ArcGIS Map**

| Drive Time    | Percent of<br>Utilizers by<br>Drive Time |
|---------------|------------------------------------------|
| 0-30 Minutes  | 58.48%                                   |
| 30-45 Minutes | 4.89%                                    |
| 45-60 Minutes | 12.24%                                   |
| Over an Hour  | 24.39%                                   |
| Total         | 100%                                     |