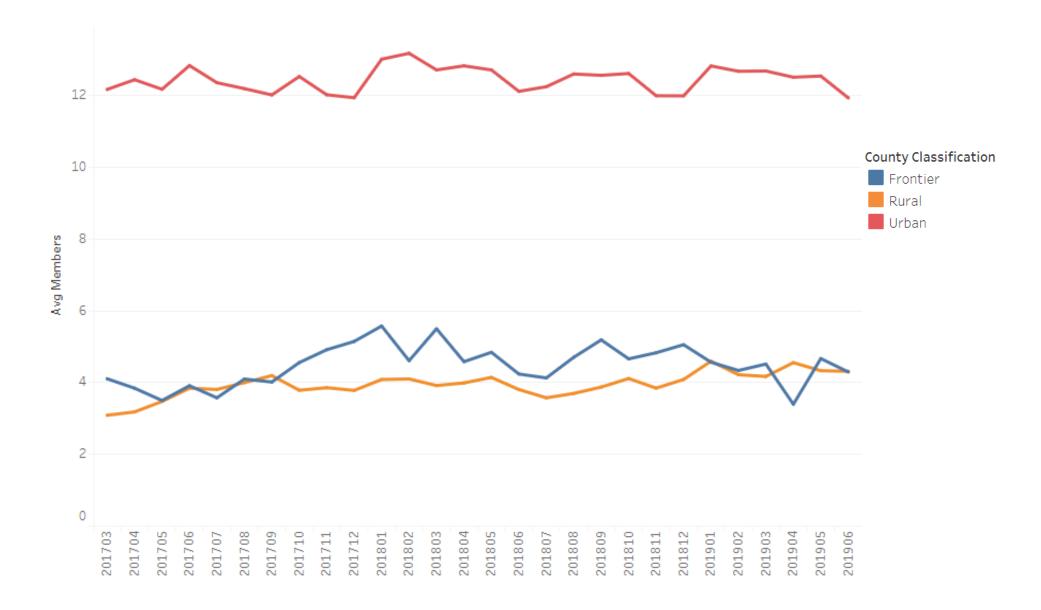

**PBT – Distinct Utilizers Over Time**



#### **PBT – Active Providers Over Time**







# **PBT – Utilizer Density Map FY 2018-19**





# **PBT – Penetration Rate by Member County**





1.13% 5.01%

### **PBT – ArcGIS Map**

| Drive Time    | Percent of<br>Utilizers by<br>Drive Time |
|---------------|------------------------------------------|
| 0-30 Minutes  | 77.63%                                   |
| 30-45 Minutes | 7.95%                                    |
| 45-60 Minutes | 4.87%                                    |
| Over an Hour  | 9.55%                                    |
| Total         | 100%                                     |





### **Speech Therapy – Rate Comparison by Total Paid Units and Dollars**



#### **Speech Therapy – Distinct Utilizers Over Time**









#### **Speech Therapy – Utilizers Per Providers (Panel Size)**

# **Speech Therapy – Utilizer Density Map FY 2018-19**





# **Speech Therapy – Penetration Rate by Member County**



Percent Penetration Rate

1.96% 13.34%

### **Speech Therapy – ArcGIS Map**

| Drive Time    | Percent of<br>Utilizers by<br>Drive Time |
|---------------|------------------------------------------|
| 0-30 Minutes  | 86.75%                                   |
| 30-45 Minutes | 5.16%                                    |
| 45-60 Minutes | 3.42%                                    |
| Over an Hour  | 4.67%                                    |
| Total         | 100%                                     |





### Physical and Occupational Therapy (PT/OT) – Rate Comparison by Total Paid Units and Dollars



#### *