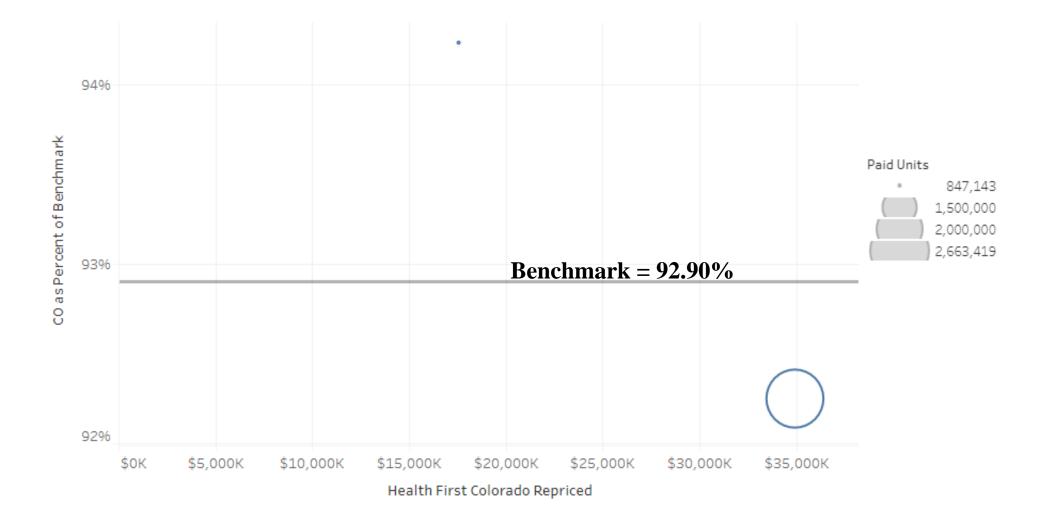

#### **Pediatric Personal Care (PPC) - Rate Comparison by Total Paid Units and Dollars**