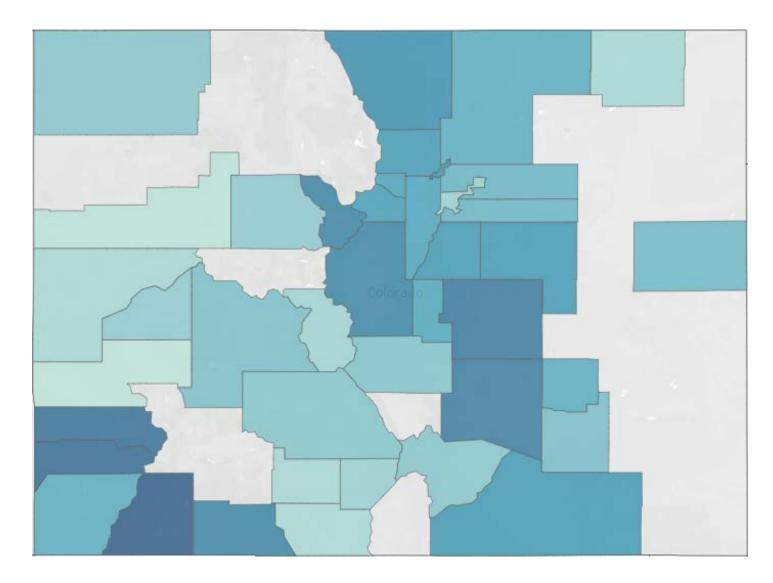

ent Penetration Rate

1.96% 13.34%

### **Speech Therapy – ArcGIS Map**

| Drive Time    | Percent of<br>Utilizers by<br>Drive Time |
|---------------|------------------------------------------|
| 0-30 Minutes  | 86.75%                                   |
| 30-45 Minutes | 5.16%                                    |
| 45-60 Minutes | 3.42%                                    |
| Over an Hour  | 4.67%                                    |
| Total         | 100%                                     |





### Physical and Occupational Therapy (PT/OT) – Rate Comparison by Total Paid Units and Dollars



#### **PT/OT – Distinct Utilizers Over Time**



#### **PT/OT – Active Providers Over Time**







# PT/OT – Utilizer Density Map FY 2018-19





# **PT/OT – Penetration Rate by Member County**



Percent Penetration Rate

3.55% 52.51%

## PT/OT – ArcGIS Map

| Drive Time    | Percent of<br>Utilizers by<br>Drive Time |
|---------------|------------------------------------------|
| 0-30 Minutes  | 94.74%                                   |
| 30-45 Minutes | 2.71%                                    |
| 45-60 Minutes | 1.52%                                    |
| Over an Hour  | 1.04%                                    |
| Total         | 100%                                     |





#### **Prosthetics, Orthotics, and Supplies (POS) – Rate Comparison by Total Paid Units and Dollars**



#### **POS – Distinct Utilizers Over Time**



### **POS – Active Providers Over Time**







# **POS – Utilizer Density Map FY 2018-19**





# **POS – Penetration Rate by Member County**



Perce