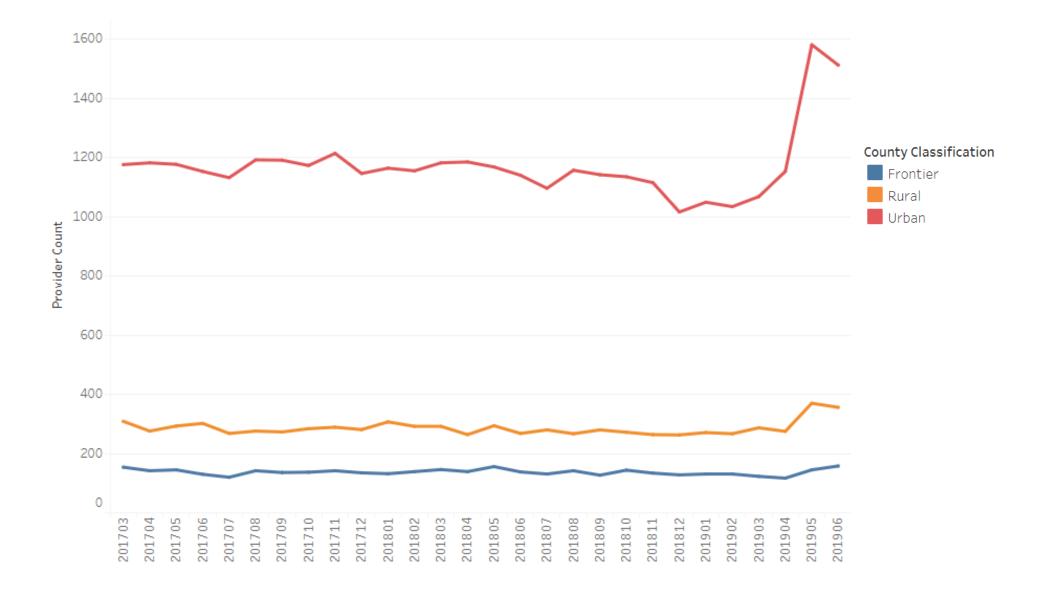

ime**







# PT/OT – Utilizer Density Map FY 2018-19





# **PT/OT – Penetration Rate by Member County**



Percent Penetration Rate

3.55% 52.51%

## PT/OT – ArcGIS Map

| Drive Time    | Percent of<br>Utilizers by<br>Drive Time |
|---------------|------------------------------------------|
| 0-30 Minutes  | 94.74%                                   |
| 30-45 Minutes | 2.71%                                    |
| 45-60 Minutes | 1.52%                                    |
| Over an Hour  | 1.04%                                    |
| Total         | 100%                                     |





#### **Prosthetics, Orthotics, and Supplies (POS) – Rate Comparison by Total Paid Units and Dollars**



#### **POS – Distinct Utilizers Over Time**



### **POS – Active Providers Over Time**







# **POS – Utilizer Density Map FY 2018-19**





# **POS – Penetration Rate by Member County**



Percent Penetration Rate

7.03% 63.52%

## **POS – ArcGIS Map**

| Drive Time    | Percent of<br>Utilizers by<br>Drive Time |
|---------------|------------------------------------------|
| 0-30 Minutes  | 98.18%                                   |
| 30-45 Minutes | 0.97%                                    |
| 45-60 Minutes | 0.46%                                    |
| Over an Hour  | 0.39%                                    |
| Total         | 100%                                     |





#### **Vision – Rate Comparison by Total Paid Units and Dollars**







#### **Vision – Active Providers Over Time**







# Vision – Utilizer Density Map FY 2018-19



Utilizer Count



# **Vision