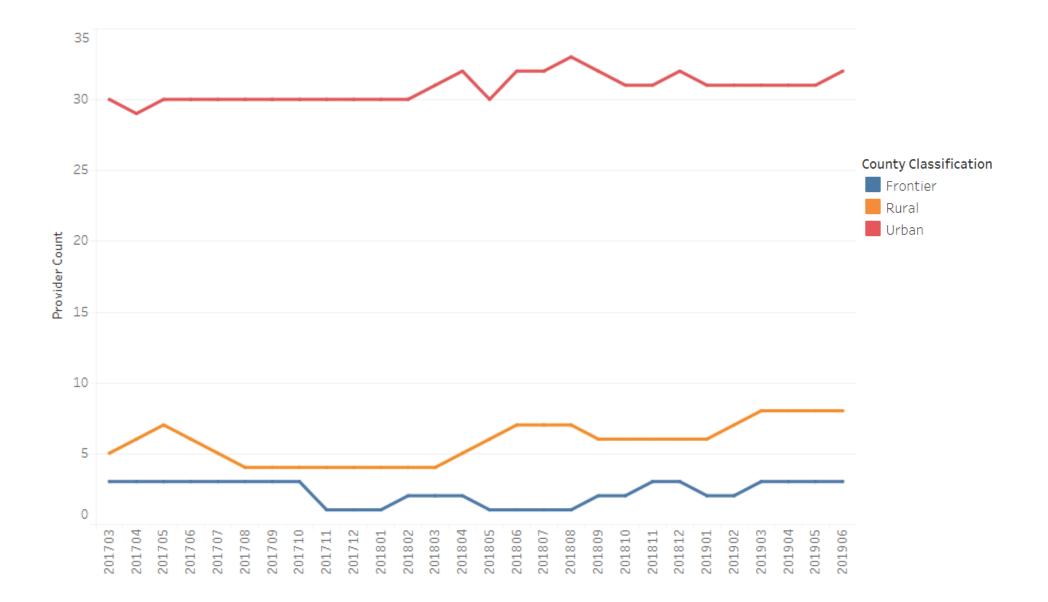

Utilizers Over Time**



#### **Home Health – Active Providers Over Time**



#### Home Health – Utilizers Per Provider (Panel Size)

# Home Health – Utilizer Density Map FY 2018-19



Utilizer Count 33 3,872

# **Home Health – Penetration Rate by Member County**





2.70% 32.11%

### **Home Health – ArcGIS Map**

| Drive Time    | Percent of<br>Utilizers by<br>Drive Time |
|---------------|------------------------------------------|
| 0-30 Minutes  | 86.19%                                   |
| 30-45 Minutes | 8.97%                                    |
| 45-60 Minutes | 2.91%                                    |
| Over an Hour  | 1.94%                                    |
| Total         | 100%                                     |













#### **PDN** – Active Providers Over Time



#### **PDN – Utilizers Per Provider (Panel Size)**



# PDN – Utilizer Density Map FY 2018-19





# **PDN – Penetration Rate by Member County**





0.35% 2.27%

# **Private Duty Nursing – ArcGIS Map**

| Drive Time    | Percent of<br>Utilizers by<br>Drive Time |
|---------------|------------------------------------------|
| 0-30 Minutes  | 81.03%                                   |
| 30-45 Minutes | 2.52%                                    |
| 45-60 Minutes | 1.57%                                    |
| Over an Hour  | 14.87%                                   |
| Total         | 100%                                     |





#### **Pediatric Behavioral Therapy (PBT) – Rate Comparison by Total Paid Units and Dollars**



#### **PBT – Distinct Utilizers Over Time**



#### **PBT – Activ