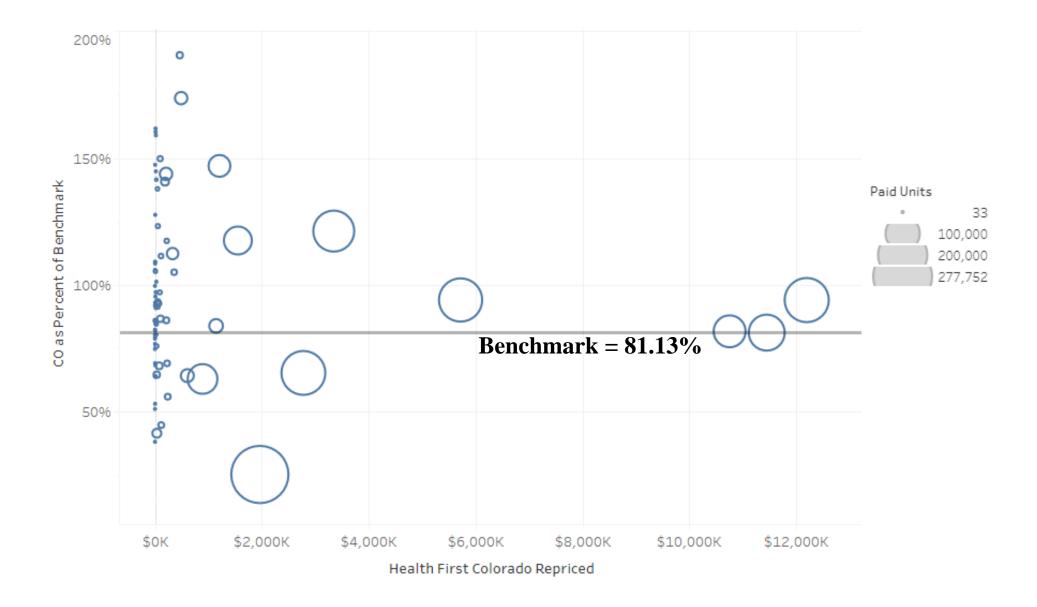

#### **Pediatric Personal Care (PPC) - Rate Comparison by Total Paid Units and Dollars**