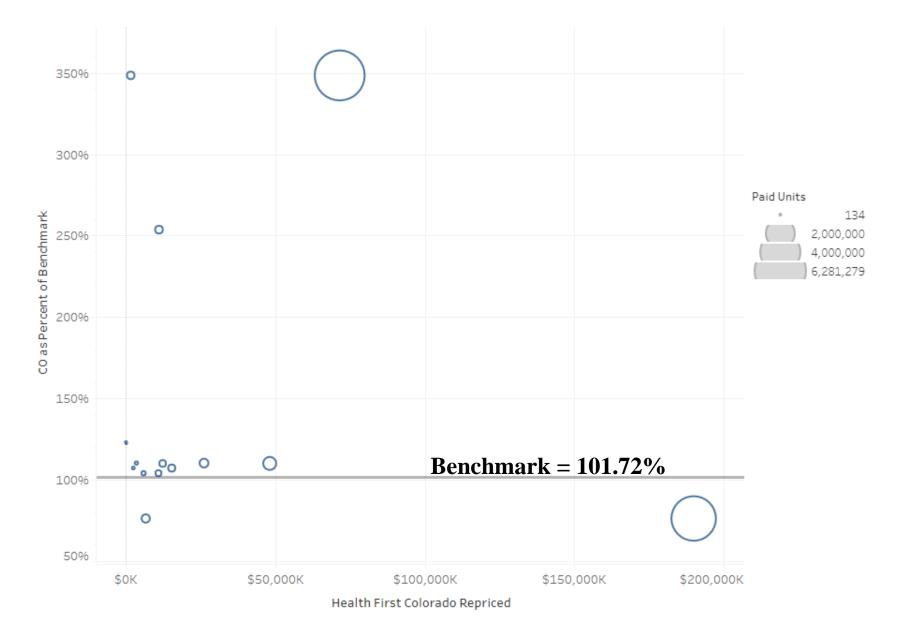

#### **Pediatric Personal Care (PPC) - Rate Comparison by Total Paid Units and Dollars**