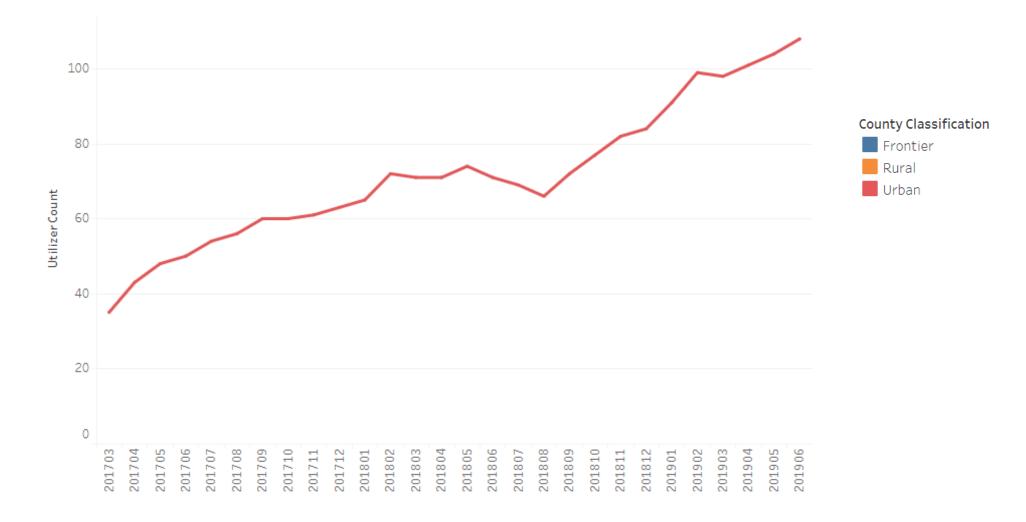

# **Medicaid Provider Rate Review Advisory Committee Meeting – Visuals Handout**

#### Health First Colorado County Classification Map



1

#### **Pediatric Personal Care (PPC) - Rate Comparison by Total Paid Units and Dollars**



#### **PPC – Distinct Utilizers Over Time**



#### **PPC – Active Providers Over Time**



#### **PPC – Utilizers Per Provider (Panel Size)**



# PPC – Utilizer Density Map FY 2018-19



Utilizer Count

31

# **PPC – Penetration Rate by Member County**



Percent Penetration Rate

0.16%

### **Pediatric Personal Care – ArcGIS Map**

| Drive Time    | Percent of<br>Utilizers by<br>Drive Time |
|---------------|------------------------------------------|
| 0-30 Minutes  | 58.48%                                   |
| 30-45 Minutes | 4.89%                                    |
| 45-60 Minutes | 12.24%                                   |
| Over an Hour  | 24.39%                                   |
| Total         | 100%                                     |





### Home Health – Rate Comparison by Total Paid Units and Dollars





####