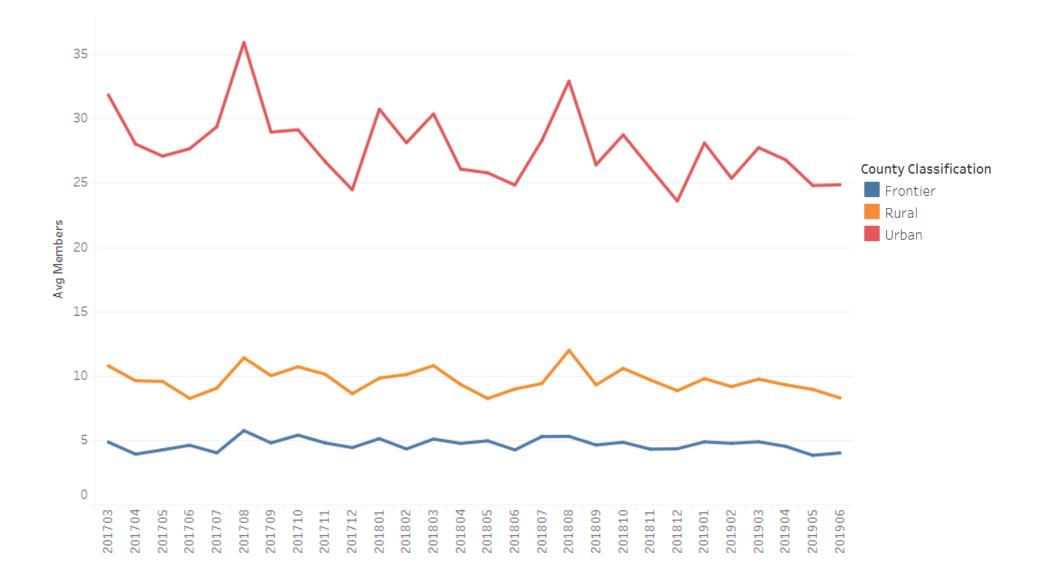

Distinct Utilizers Over Time**



### **POS – Active Providers Over Time**







# **POS – Utilizer Density Map FY 2018-19**





# **POS – Penetration Rate by Member County**



Percent Penetration Rate

7.03% 63.52%

## **POS – ArcGIS Map**

| Drive Time    | Percent of<br>Utilizers by<br>Drive Time |
|---------------|------------------------------------------|
| 0-30 Minutes  | 98.18%                                   |
| 30-45 Minutes | 0.97%                                    |
| 45-60 Minutes | 0.46%                                    |
| Over an Hour  | 0.39%                                    |
| Total         | 100%                                     |





#### **Vision – Rate Comparison by Total Paid Units and Dollars**







#### **Vision – Active Providers Over Time**







# Vision – Utilizer Density Map FY 2018-19



Utilizer Count



# **Vision – Penetration Rate by Member County**





27.97% 235.72%

## Vision – ArcGIS Map

| Drive Time    | Percent of<br>Utilizers by<br>Drive Time |
|---------------|------------------------------------------|
| 0-30 Minutes  | 95.91%                                   |
| 30-45 Minutes | 2.21%                                    |
| 45-60 Minutes | 1.13%                                    |
| Over an Hour  | 0.74%                                    |
| Total         | 100%                                     |