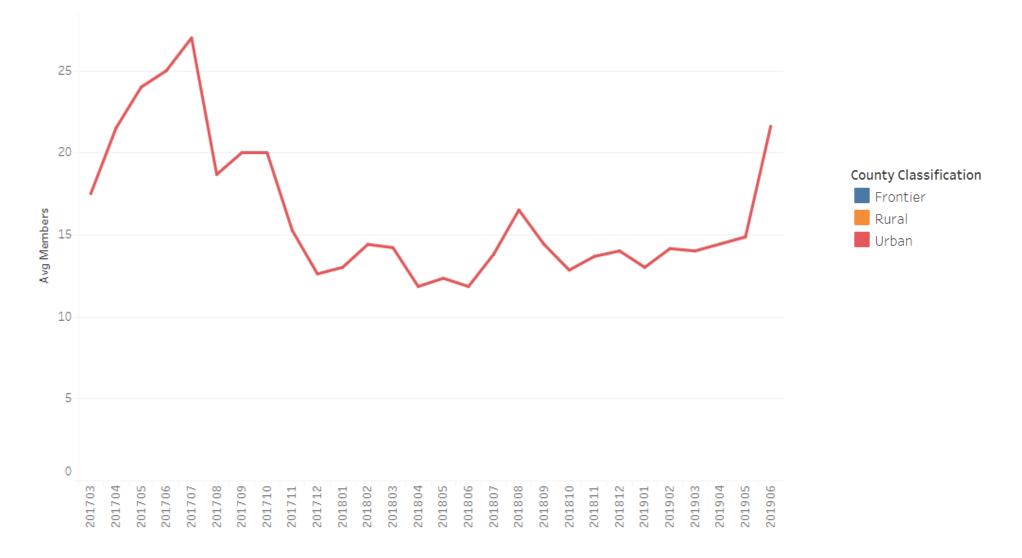

# **Medicaid Provider Rate Review Advisory Committee Meeting – Visuals Handout**

#### Health First Colorado County Classification Map



1

#### **Pediatric Personal Care (PPC) - Rate Comparison by Total Paid Units and Dollars**



#### **PPC – Distinct Utilizers Over Time**



#### **PPC – Active Providers Over Time**



#### **PPC – Utilizers Per Provider (Panel Size)**



# PPC – Utilizer Density Map FY 2018-19



Utilizer Count

31

# **PPC – Penetration Rate by Member County**



Percent Penetration Rate

0.16%

### **Pediatric Personal Care – ArcGIS Map**

| Drive Time    | Percent of<br>Utilizers by<br>Drive Time |
|---------------|------------------------------------------|
| 0-30 Minutes  | 58.48%                                   |
| 30-45 Minutes | 4.89%                                    |
| 45-60 Minutes | 12.24%                                   |
| Over an Hour  | 24.39%                                   |
| Total         | 100%                                     |





### Home Health – Rate Comparison by Total Paid Units and Dollars





#### **Home Health – Distinct Utilizers Over Time**



#### **Home Health – Active Providers Over Time**