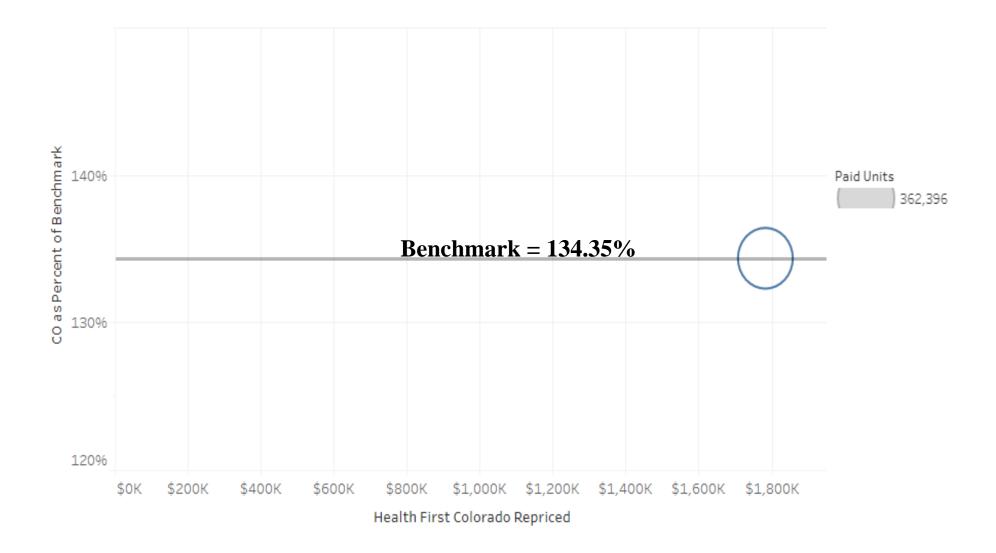

#### **Pediatric Personal Care (PPC) - Rate Comparison by Total Paid Units and Dollars**