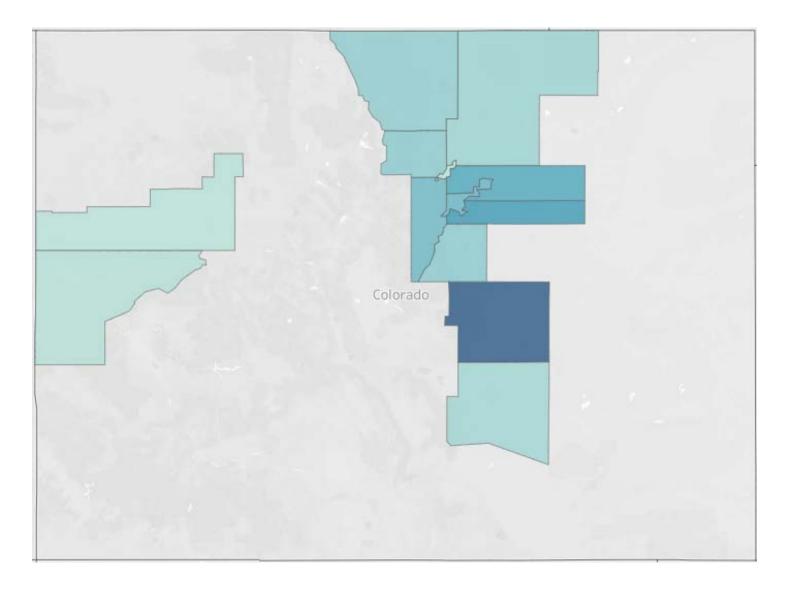

sity Map FY 2018-19





# **PDN – Penetration Rate by Member County**





0.35% 2.27%

# **Private Duty Nursing – ArcGIS Map**

| Drive Time    | Percent of<br>Utilizers by<br>Drive Time |
|---------------|------------------------------------------|
| 0-30 Minutes  | 81.03%                                   |
| 30-45 Minutes | 2.52%                                    |
| 45-60 Minutes | 1.57%                                    |
| Over an Hour  | 14.87%                                   |
| Total         | 100%                                     |





#### **Pediatric Behavioral Therapy (PBT) – Rate Comparison by Total Paid Units and Dollars**



#### **PBT – Distinct Utilizers Over Time**



#### **PBT – Active Providers Over Time**







# **PBT – Utilizer Density Map FY 2018-19**





# **PBT – Penetration Rate by Member County**





1.13% 5.01%

### **PBT – ArcGIS Map**

| Drive Time    | Percent of<br>Utilizers by<br>Drive Time |
|---------------|------------------------------------------|
| 0-30 Minutes  | 77.63%                                   |
| 30-45 Minutes | 7.95%                                    |
| 45-60 Minutes | 4.87%                                    |
| Over an Hour  | 9.55%                                    |
| Total         | 100%                                     |





### **Speech Therapy – Rate Comparison by Total Paid Units and Dollars**



#### **Speech Therapy – Distinct Utilizers Over Time**









#### **Speech Therapy – Utilizers Per Providers (Panel Size)**

# **Speech Therapy – Utilizer Density Map FY 2018-19**





# **Speech