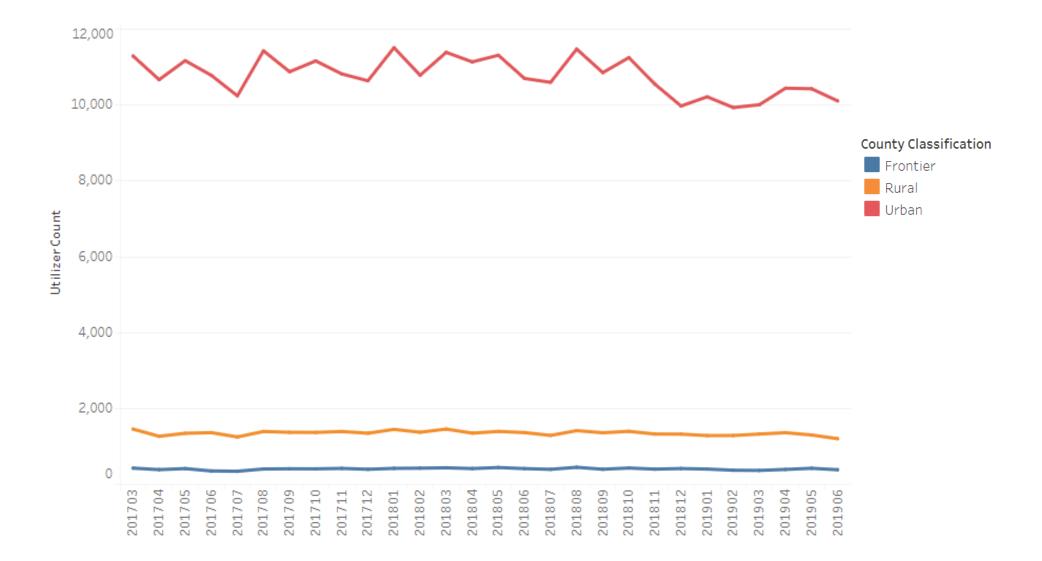

**



#### **PT/OT – Active Providers Over Time**







# PT/OT – Utilizer Density Map FY 2018-19





# **PT/OT – Penetration Rate by Member County**



Percent Penetration Rate

3.55% 52.51%

## PT/OT – ArcGIS Map

| Drive Time    | Percent of<br>Utilizers by<br>Drive Time |
|---------------|------------------------------------------|
| 0-30 Minutes  | 94.74%                                   |
| 30-45 Minutes | 2.71%                                    |
| 45-60 Minutes | 1.52%                                    |
| Over an Hour  | 1.04%                                    |
| Total         | 100%                                     |





#### **Prosthetics, Orthotics, and Supplies (POS) – Rate Comparison by Total Paid Units and Dollars**



#### **POS – Distinct Utilizers Over Time**



### **POS – Active Providers Over Time**







# **POS – Utilizer Density Map FY 2018-19**





# **POS – Penetration Rate by Member County**



Percent Penetration Rate

7.03% 63.52%

## **POS – ArcGIS Map**

| Drive Time    | Percent of<br>Utilizers by<br>Drive Time |
|---------------|------------------------------------------|
| 0-30 Minutes  | 98.18%                                   |
| 30-45 Minutes | 0.97%                                    |
| 45-60 Minutes | 0.46%                                    |
| Over an Hour  | 0.39%                                    |
| Total         | 100%                                     |





#### **Vision – Rate Comparison by Total Paid Units and Dollars**







#### **Vision – Active Providers Over Time**







# Vision – Utilizer Density Ma