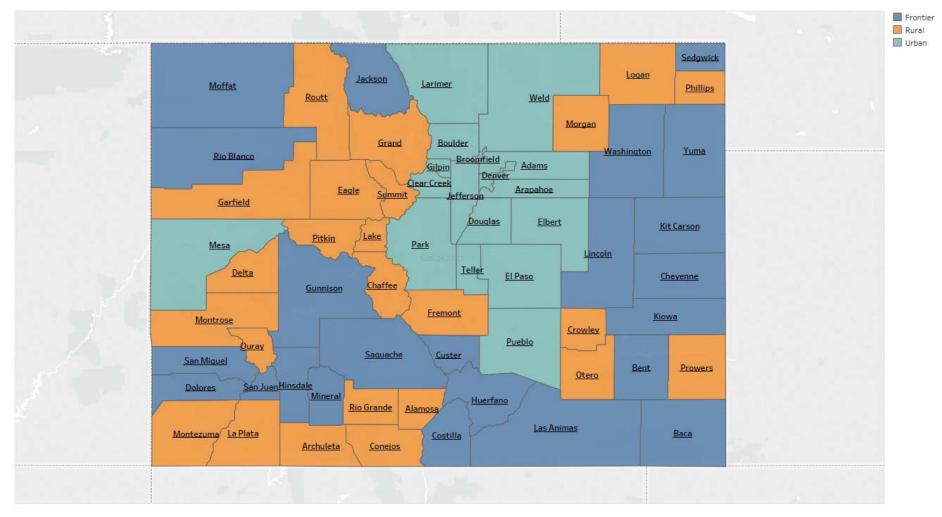

# **Medicaid Provider Rate Review Advisory Committee Meeting – Visuals Handout**

#### Health First Colorado County Classification Map



1

#### **Pediatric Personal Care (PPC) - Rate Comparison by Total Paid Units and Dollars**



#### **PPC – Distinct Utilizers Over Time**



#### **PPC – Active Providers Over Time**



#### **PPC – Utilizers Per Provider (Panel Size)**



# PPC – Utilizer Density Map FY 2018-19



Utilizer Count

31

# **PPC – Penetration Rate by Member County**



Percent Penetration Rate

0.16%

### **Pediatric Personal Care – ArcGIS Map**

| Drive Time    | Percent of<br>Utilizers by<br>Drive Time |
|---------------|------------------------------------------|
| 0-30 Minutes  | 58.48%                                   |
| 30-45 Minutes | 4.89%                                    |
| 45-60 Minutes | 12.24%                                   |
| Over an Hour  | 24.39%                                   |