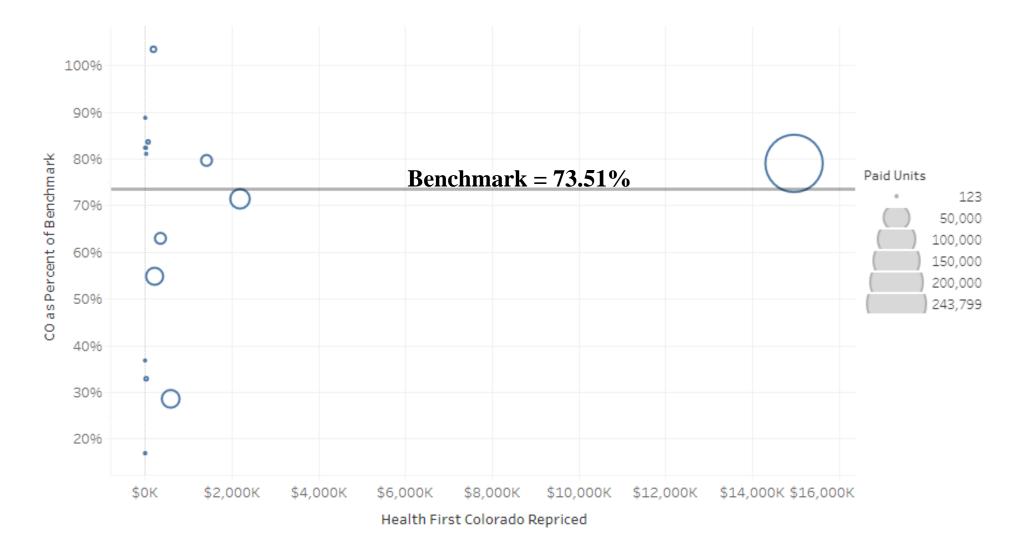

#### **Pediatric Personal Care (PPC) - Rate Comparison by Total Paid Units and Dollars**