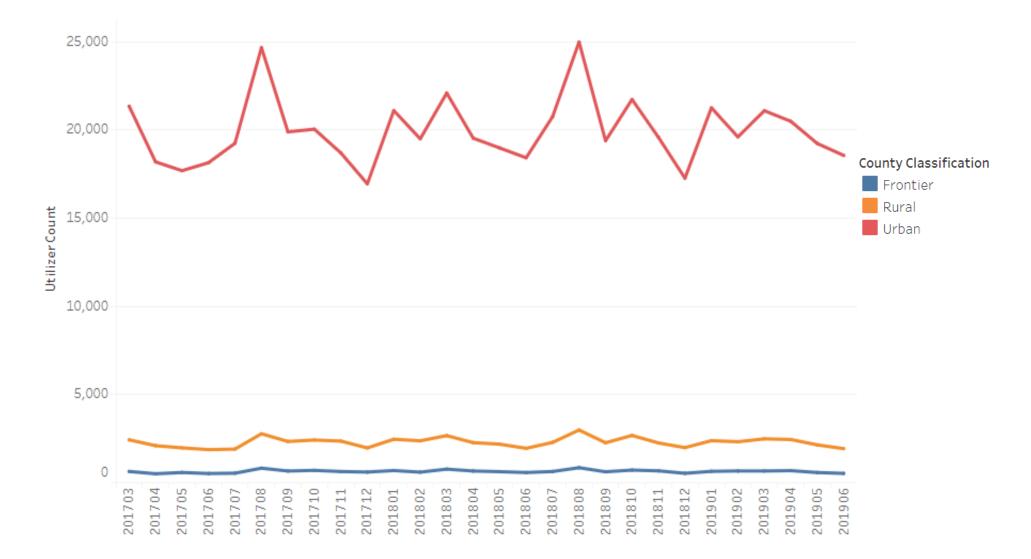

n by Total Paid Units and Dollars**



#### **POS – Distinct Utilizers Over Time**



### **POS – Active Providers Over Time**







# **POS – Utilizer Density Map FY 2018-19**





# **POS – Penetration Rate by Member County**



Percent Penetration Rate

7.03% 63.52%

## **POS – ArcGIS Map**

| Drive Time    | Percent of<br>Utilizers by<br>Drive Time |
|---------------|------------------------------------------|
| 0-30 Minutes  | 98.18%                                   |
| 30-45 Minutes | 0.97%                                    |
| 45-60 Minutes | 0.46%                                    |
| Over an Hour  | 0.39%                                    |
| Total         | 100%                                     |





#### **Vision – Rate Comparison by Total Paid Units and Dollars**







#### **Vision – Active Providers Over Time**







# Vision – Utilizer Density Map FY 2018-19



Utilizer Count



# **Vision – Penetration Rate by Member County**





27.97% 235.72%

## Vision – ArcGIS Map

| Drive Time    | Percent of<br>Utilizers by<br>Drive Time |
|---------------|------------------------------------------|
| 0-30 Minutes  | 95.91%                                   |
| 30-45 Minutes | 2.21%                                    |
| 45-60 Minutes | 1.13%                                    |
| Over an Hour  | 0.74%                                    |
| Total         | 100%                                     |