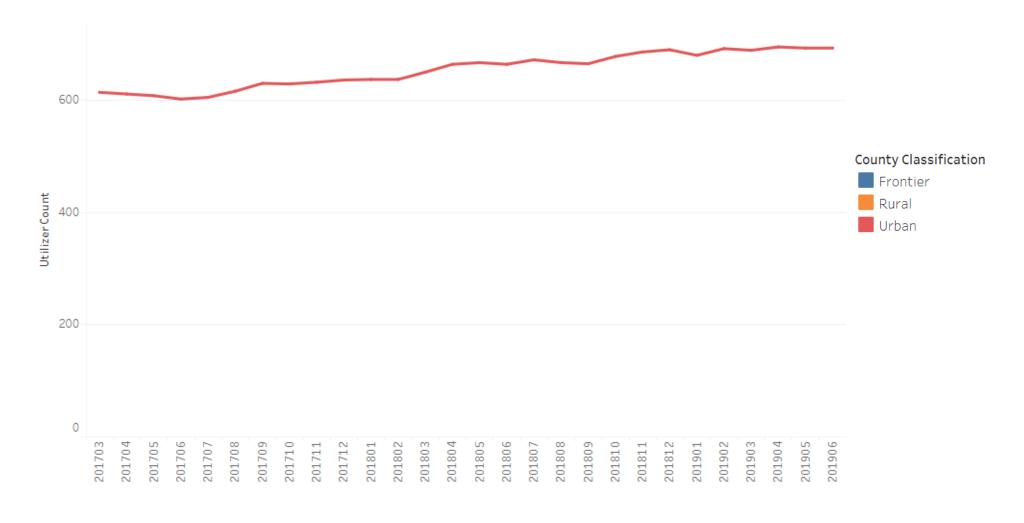

d Dollars





#### **Home Health – Distinct Utilizers Over Time**



#### **Home Health – Active Providers Over Time**



#### Home Health – Utilizers Per Provider (Panel Size)

# Home Health – Utilizer Density Map FY 2018-19



Utilizer Count 33 3,872

# **Home Health – Penetration Rate by Member County**





2.70% 32.11%

### **Home Health – ArcGIS Map**

| Drive Time    | Percent of<br>Utilizers by<br>Drive Time |
|---------------|------------------------------------------|
| 0-30 Minutes  | 86.19%                                   |
| 30-45 Minutes | 8.97%                                    |
| 45-60 Minutes | 2.91%                                    |
| Over an Hour  | 1.94%                                    |
| Total         | 100%                                     |













#### **PDN** – Active Providers Over Time



#### **PDN – Utilizers Per Provider (Panel Size)**



# PDN – Utilizer Density Map FY 2018-19





# **PDN – Penetration Rate by Member County**





0.35% 2.27%

# **Private Duty Nursing – ArcGIS Map**

| Drive Time    | Percent of<br>Utilizers by<br>Drive Time |
|---------------|------------------------------------------|
| 0-30 Minutes  | 81.03%                                   |
| 30-45 Minutes | 2.52%                                    |
| 45-60 Minutes | 1.57%                                    |
| Over an Hour  | 14.87%                                   |
| Total         | 100%                                     |





#### **Pediatric Behavioral Therapy (PBT) – Rate Comparison by Total Paid Units and Dollars**



#### **PBT – Distinc