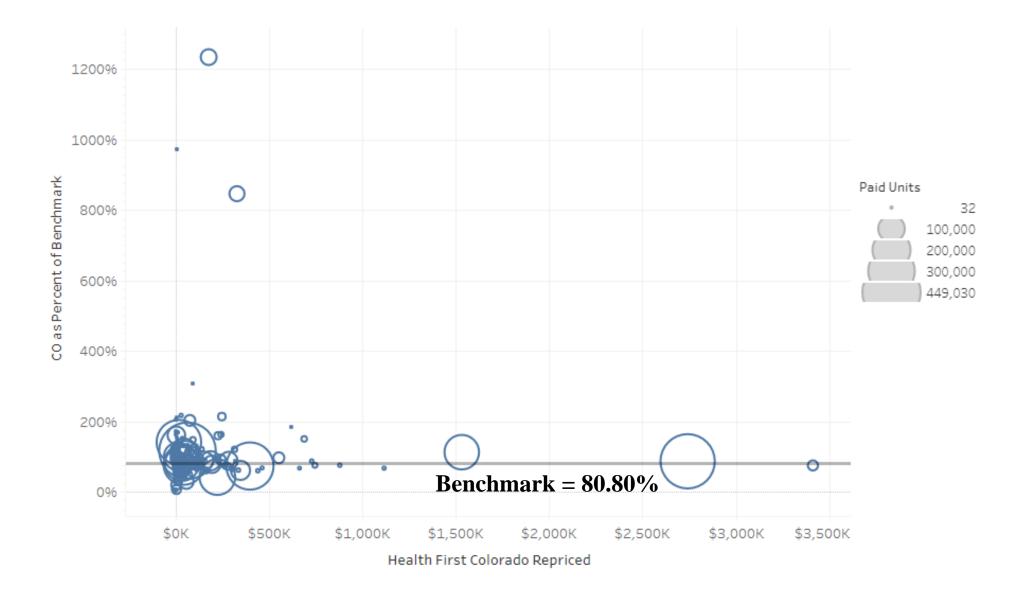

#### **Pediatric Personal Care (PPC) - Rate Comparison by Total Paid Units and Dollars**