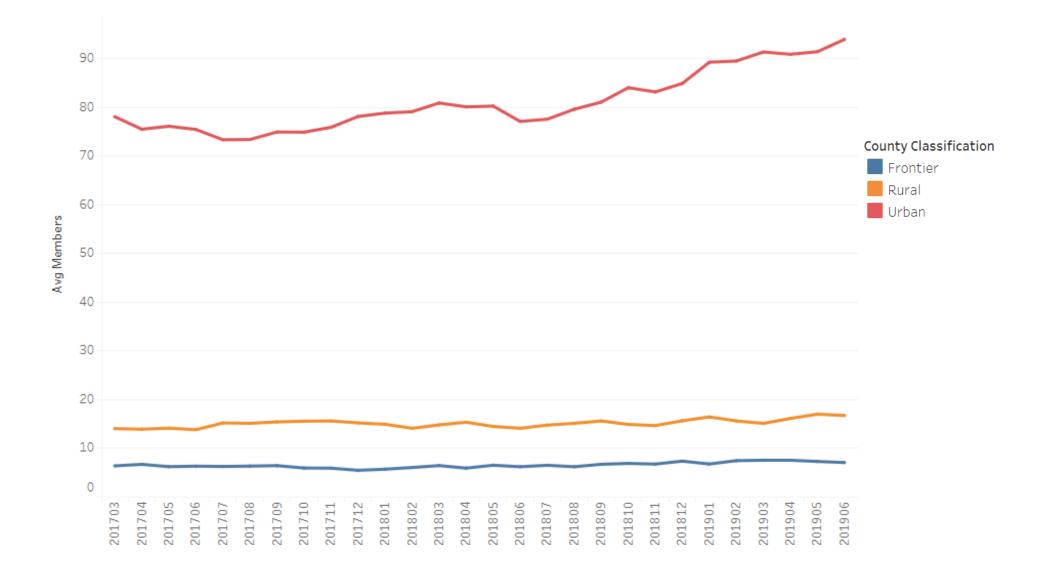

roviders Over Time**



#### Home Health – Utilizers Per Provider (Panel Size)

# Home Health – Utilizer Density Map FY 2018-19



Utilizer Count 33 3,872

# **Home Health – Penetration Rate by Member County**





2.70% 32.11%

### **Home Health – ArcGIS Map**

| Drive Time    | Percent of<br>Utilizers by<br>Drive Time |
|---------------|------------------------------------------|
| 0-30 Minutes  | 86.19%                                   |
| 30-45 Minutes | 8.97%                                    |
| 45-60 Minutes | 2.91%                                    |
| Over an Hour  | 1.94%                                    |
| Total         | 100%                                     |













#### **PDN** – Active Providers Over Time



#### **PDN – Utilizers Per Provider (Panel Size)**



# PDN – Utilizer Density Map FY 2018-19





# **PDN – Penetration Rate by Member County**





0.35% 2.27%

# **Private Duty Nursing – ArcGIS Map**

| Drive Time    | Percent of<br>Utilizers by<br>Drive Time |
|---------------|------------------------------------------|
| 0-30 Minutes  | 81.03%                                   |
| 30-45 Minutes | 2.52%                                    |
| 45-60 Minutes | 1.57%                                    |
| Over an Hour  | 14.87%                                   |
| Total         | 100%                                     |





#### **Pediatric Behavioral Therapy (PBT) – Rate Comparison by Total Paid Units and Dollars**



#### **PBT – Distinct Utilizers Over Time**



#### **PBT – Active Providers Over Time**







# **PBT – Utilizer Dens