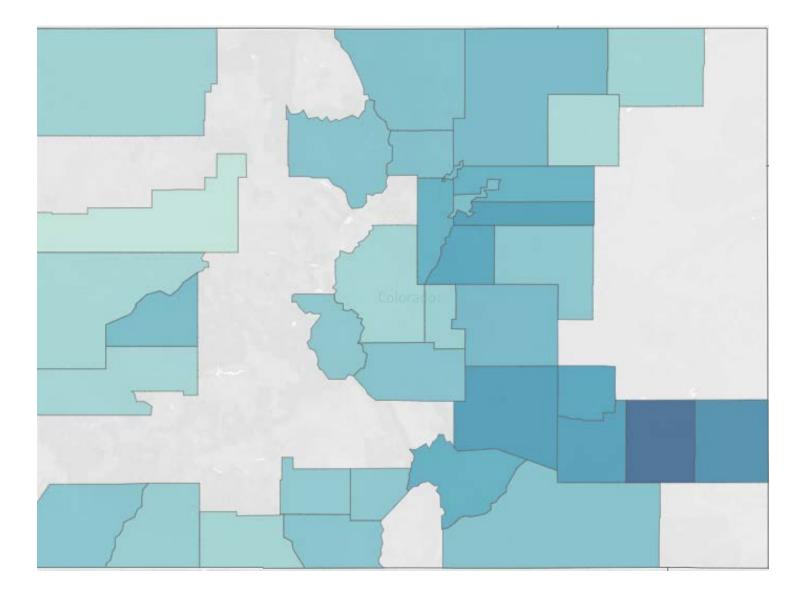

| Drive Time    | Percent of<br>Utilizers by<br>Drive Time |
|---------------|------------------------------------------|
| 0-30 Minutes  | 58.48%                                   |
| 30-45 Minutes | 4.89%                                    |
| 45-60 Minutes | 12.24%                                   |
| Over an Hour  | 24.39%                                   |
| Total         | 100%                                     |





### Home Health – Rate Comparison by Total Paid Units and Dollars





#### **Home Health – Distinct Utilizers Over Time**



#### **Home Health – Active Providers Over Time**



#### Home Health – Utilizers Per Provider (Panel Size)

# Home Health – Utilizer Density Map FY 2018-19



Utilizer Count 33 3,872

# **Home Health – Penetration Rate by Member County**





2.70% 32.11%

### **Home Health – ArcGIS Map**

| Drive Time    | Percent of<br>Utilizers by<br>Drive Time |
|---------------|------------------------------------------|
| 0-30 Minutes  | 86.19%                                   |
| 30-45 Minutes | 8.97%                                    |
| 45-60 Minutes | 2.91%                                    |
| Over an Hour  | 1.94%                                    |
| Total         | 100%                                     |













#### **PDN** – Active Providers Over Time



#### **PDN – Utilizers Per Provider (Panel Size)**



# PDN – Utilizer Density Map FY 2018-19





# **PDN – Penetration Rate by Member County**





0.35% 2.27%

# **Private Duty Nursing – ArcGIS Map**

| Drive Time    | Percent of<br>Utilizers by<br>Drive Time