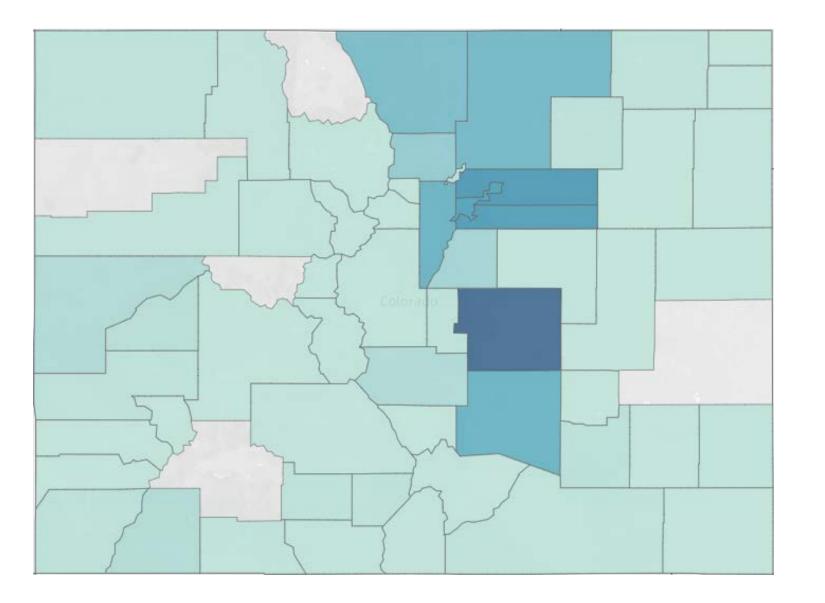

-19





# **PT/OT – Penetration Rate by Member County**



Percent Penetration Rate

3.55% 52.51%

## PT/OT – ArcGIS Map

| Drive Time    | Percent of<br>Utilizers by<br>Drive Time |
|---------------|------------------------------------------|
| 0-30 Minutes  | 94.74%                                   |
| 30-45 Minutes | 2.71%                                    |
| 45-60 Minutes | 1.52%                                    |
| Over an Hour  | 1.04%                                    |
| Total         | 100%                                     |





#### **Prosthetics, Orthotics, and Supplies (POS) – Rate Comparison by Total Paid Units and Dollars**



#### **POS – Distinct Utilizers Over Time**



### **POS – Active Providers Over Time**







# **POS – Utilizer Density Map FY 2018-19**





# **POS – Penetration Rate by Member County**



Percent Penetration Rate

7.03% 63.52%

## **POS – ArcGIS Map**

| Drive Time    | Percent of<br>Utilizers by<br>Drive Time |
|---------------|------------------------------------------|
| 0-30 Minutes  | 98.18%                                   |
| 30-45 Minutes | 0.97%                                    |
| 45-60 Minutes | 0.46%                                    |
| Over an Hour  | 0.39%                                    |
| Total         | 100%                                     |





#### **Vision – Rate Comparison by Total Paid Units and Dollars**







#### **Vision – Active Providers Over Time**







# Vision – Utilizer Density Map FY 2018-19



Utilizer Count



# **Vision – Penetration Rate by Member County**





27.97%