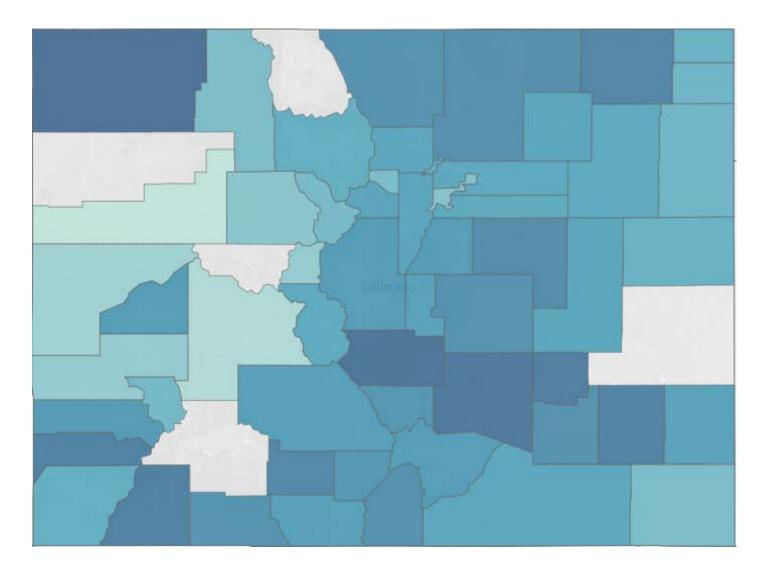

### **Pediatric Personal Care – ArcGIS Map**

| Drive Time    | Percent of<br>Utilizers by<br>Drive Time |
|---------------|------------------------------------------|
| 0-30 Minutes  | 58.48%                                   |
| 30-45 Minutes | 4.89%                                    |
| 45-60 Minutes | 12.24%                                   |
| Over an Hour  | 24.39%                                   |
| Total         | 100%                                     |