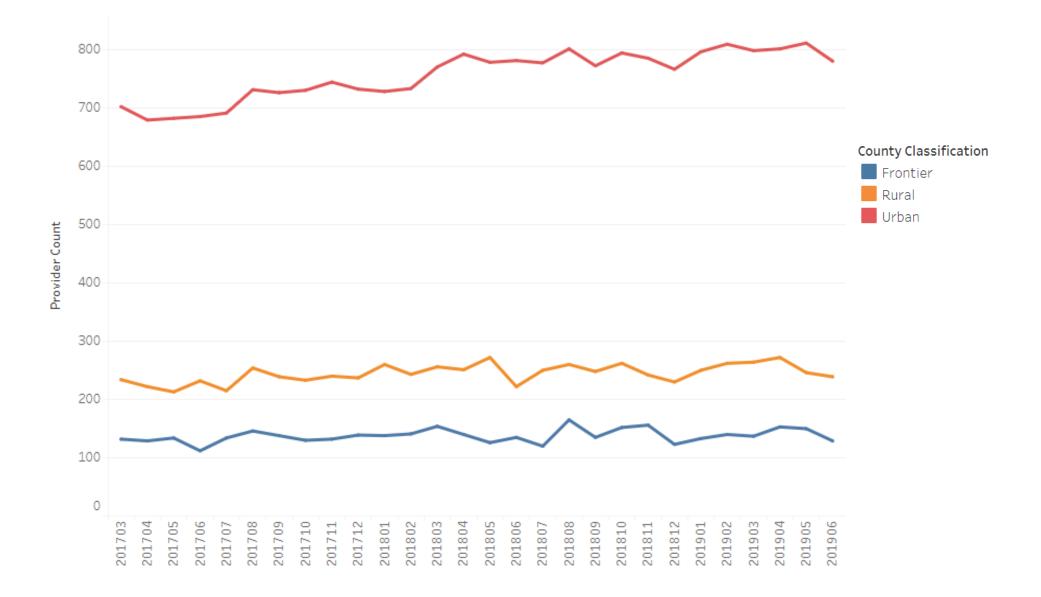

S – Distinct Utilizers Over Time**



### **POS – Active Providers Over Time**







# **POS – Utilizer Density Map FY 2018-19**





# **POS – Penetration Rate by Member County**



Percent Penetration Rate

7.03% 63.52%

## **POS – ArcGIS Map**

| Drive Time    | Percent of<br>Utilizers by<br>Drive Time |
|---------------|------------------------------------------|
| 0-30 Minutes  | 98.18%                                   |
| 30-45 Minutes | 0.97%                                    |
| 45-60 Minutes | 0.46%                                    |
| Over an Hour  | 0.39%                                    |
| Total         | 100%                                     |





#### **Vision – Rate Comparison by Total Paid Units and Dollars**







#### **Vision – Active Providers Over Time**







# Vision – Utilizer Density Map FY 2018-19



Utilizer Count



# **Vision – Penetration Rate by Member County**





27.97% 235.72%

## Vision – ArcGIS Map

| Drive Time    | Percent of<br>Utilizers by<br>Drive Time |
|---------------|------------------------------------------|
| 0-30 Minutes  | 95.91%                                   |
| 30-45 Minutes | 2.21%                                    |
| 45-60 Minutes | 1.13%                                    |
| Over an Hour  | 0.74%                                    |
| Total         | 100%                                     |