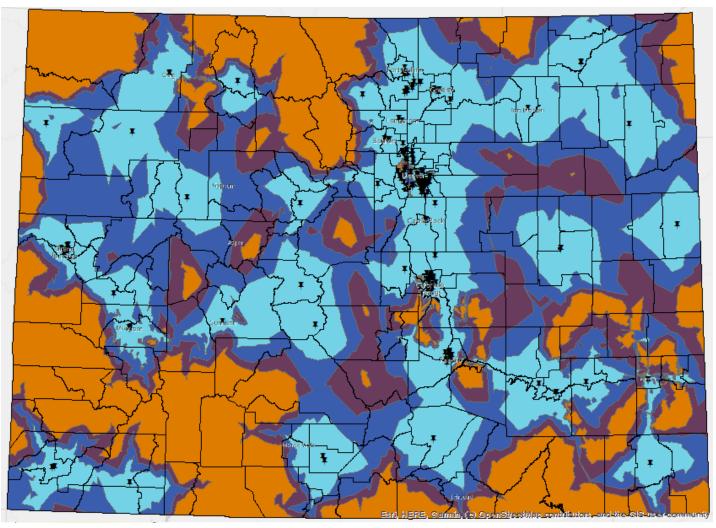

### **Pediatric Personal Care – ArcGIS Map**

| Drive Time    | Percent of<br>Utilizers by<br>Drive Time |
|---------------|------------------------------------------|
| 0-30 Minutes  | 58.48%                                   |
| 30-45 Minutes | 4.89%                                    |
| 45-60 Minutes | 12.24%                                   |
| Over an Hour  | 24.39%                                   |
| Total         | 100%                                     |