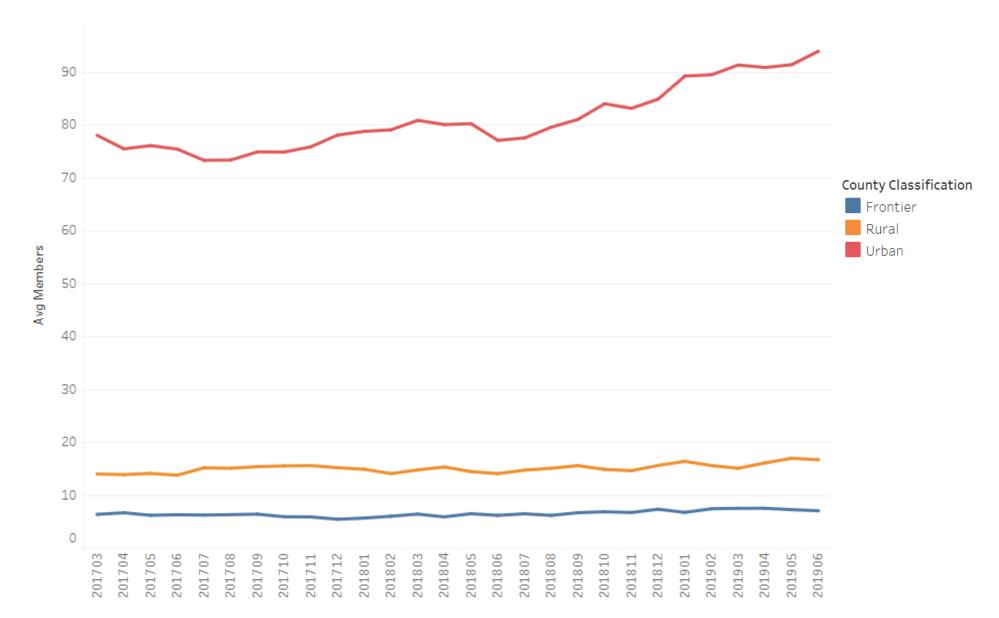

# PPC – Utilizer Density Map FY 2018-19



Utilizer Count

31

# **PPC – Penetration Rate by Member County**



Percent Penetration Rate

0.16%

### **Pediatric Personal Care – ArcGIS Map**

| Drive Time    | Percent of<br>Utilizers by<br>Drive Time |
|---------------|------------------------------------------|
| 0-30 Minutes  | 58.48%                                   |
| 30-45 Minutes | 4.89%                                    |
| 45-60 Minutes | 12.24%                                   |
| Over an Hour  | 24.39%                                   |
| Total         | 100%                                     |





### Home Health – Rate Comparison by Total Paid Units and Dollars





#### **Home Health – Distinct Utilizers Over Time**



#### **Home Health – Active Providers Over Time**



#### Home Health – Utilizers Per Provider (Panel Size)

# Home Health – Utilizer Density Map FY 2018-19



Utilizer Count 33 3,872

# **Home Health – Penetration Rate by Member County**





2.70% 32.11%

### **Home Health – ArcGIS Map**

| Drive Time    | Percent of<br>Utilizers by<br>Drive Time |
|---------------|------------------------------------------|
| 0-30 Minutes  | 86.19%                                   |
| 30-45 Minutes | 8.97%                                    |
| 45-60 Minutes | 2.91%                                    |
| Over an Hour  | 1.94%                                    |
| Total         | 100%                                     |













#### **PDN** – Active Providers Over Time



#### **PDN – Utilizers Per Provider (Panel Size)**



# PDN – Utilizer Den