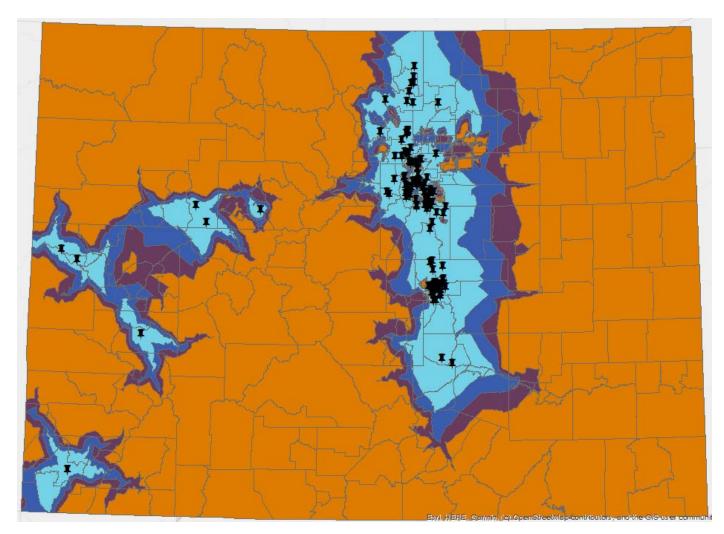

### **Pediatric Personal Care – ArcGIS Map**

| Drive Time    | Percent of<br>Utilizers by<br>Drive Time |
|---------------|------------------------------------------|
| 0-30 Minutes  | 58.48%                                   |
| 30-45 Minutes | 4.89%                                    |
| 45-60 Minutes | 12.24%                                   |
| Over an Hour  | 24.39%                                   |
| Total         | 100%                                     |