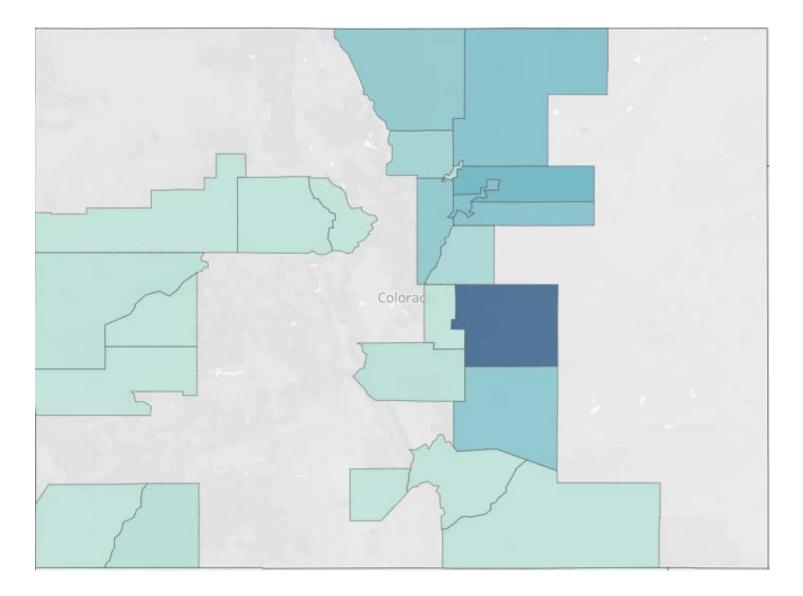

FY 2018-19**





# **PBT – Penetration Rate by Member County**





1.13% 5.01%

### **PBT – ArcGIS Map**

| Drive Time    | Percent of<br>Utilizers by<br>Drive Time |
|---------------|------------------------------------------|
| 0-30 Minutes  | 77.63%                                   |
| 30-45 Minutes | 7.95%                                    |
| 45-60 Minutes | 4.87%                                    |
| Over an Hour  | 9.55%                                    |
| Total         | 100%                                     |





### **Speech Therapy – Rate Comparison by Total Paid Units and Dollars**



#### **Speech Therapy – Distinct Utilizers Over Time**









#### **Speech Therapy – Utilizers Per Providers (Panel Size)**

# **Speech Therapy – Utilizer Density Map FY 2018-19**





# **Speech Therapy – Penetration Rate by Member County**



Percent Penetration Rate

1.96% 13.34%

### **Speech Therapy – ArcGIS Map**

| Drive Time    | Percent of<br>Utilizers by<br>Drive Time |
|---------------|------------------------------------------|
| 0-30 Minutes  | 86.75%                                   |
| 30-45 Minutes | 5.16%                                    |
| 45-60 Minutes | 3.42%                                    |
| Over an Hour  | 4.67%                                    |
| Total         | 100%                                     |





### Physical and Occupational Therapy (PT/OT) – Rate Comparison by Total Paid Units and Dollars



#### **PT/OT – Distinct Utilizers Over Time**



#### **PT/OT – Active Providers Over Time**







# PT/OT – Utilizer Density M