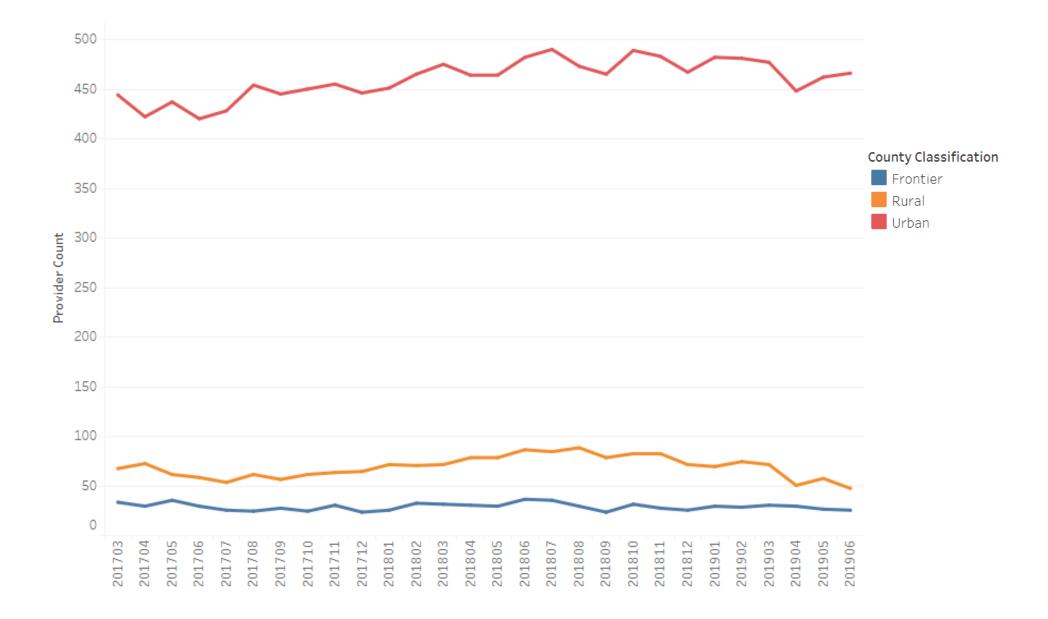

# **PBT – Distinct Utilizers Over Time**



#### **PBT – Active Providers Over Time**







# **PBT – Utilizer Density Map FY 2018-19**





# **PBT – Penetration Rate by Member County**





1.13% 5.01%

### **PBT – ArcGIS Map**

| Drive Time    | Percent of<br>Utilizers by<br>Drive Time |
|---------------|------------------------------------------|
| 0-30 Minutes  | 77.63%                                   |
| 30-45 Minutes | 7.95%                                    |
| 45-60 Minutes | 4.87%                                    |
| Over an Hour  | 9.55%                                    |
| Total         | 100%                                     |





### **Speech Therapy – Rate Comparison by Total Paid Units and Dollars**



#### **Speech Therapy – Distinct Utilizers Over Time**









#### **Speech Therapy – Utilizers Per Providers (Panel Size)**

# **Speech Therapy – Utilizer Density Map FY 2018-19**





# **Speech Therapy – Penetration Rate by Member County**



Percent Penetration Rate

1.96% 13.34%

### **Speech Therapy – ArcGIS Map**

| Drive Time    | Percent of<br>Utilizers by<br>Drive Time |
|---------------|------------------------------------------|
| 0-30 Minutes  | 86.75%                                   |
| 30-45 Minutes | 5.16%                                    |
| 45-60 Minutes | 3.42%                                    |
| Over an Hour  | 4.67%                                    |
| Total         | 100%                                     |





### Physical and Occupational Therapy (PT/OT) – Rate Comparison by Total Paid Units and Dollars



####