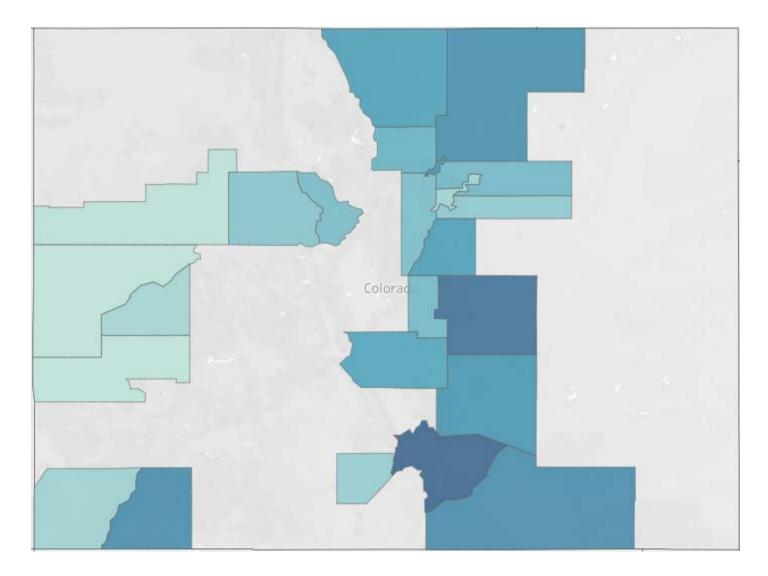

*





1.13% 5.01%

### **PBT – ArcGIS Map**

| Drive Time    | Percent of<br>Utilizers by<br>Drive Time |
|---------------|------------------------------------------|
| 0-30 Minutes  | 77.63%                                   |
| 30-45 Minutes | 7.95%                                    |
| 45-60 Minutes | 4.87%                                    |
| Over an Hour  | 9.55%                                    |
| Total         | 100%                                     |





### **Speech Therapy – Rate Comparison by Total Paid Units and Dollars**



#### **Speech Therapy – Distinct Utilizers Over Time**









#### **Speech Therapy – Utilizers Per Providers (Panel Size)**

# **Speech Therapy – Utilizer Density Map FY 2018-19**





# **Speech Therapy – Penetration Rate by Member County**



Percent Penetration Rate

1.96% 13.34%

### **Speech Therapy – ArcGIS Map**

| Drive Time    | Percent of<br>Utilizers by<br>Drive Time |
|---------------|------------------------------------------|
| 0-30 Minutes  | 86.75%                                   |
| 30-45 Minutes | 5.16%                                    |
| 45-60 Minutes | 3.42%                                    |
| Over an Hour  | 4.67%                                    |
| Total         | 100%                                     |





### Physical and Occupational Therapy (PT/OT) – Rate Comparison by Total Paid Units and Dollars



#### **PT/OT – Distinct Utilizers Over Time**



#### **PT/OT – Active Providers Over Time**







# PT/OT – Utilizer Density Map FY 2018-19





# **PT/OT – Penetration Rate by Member Coun