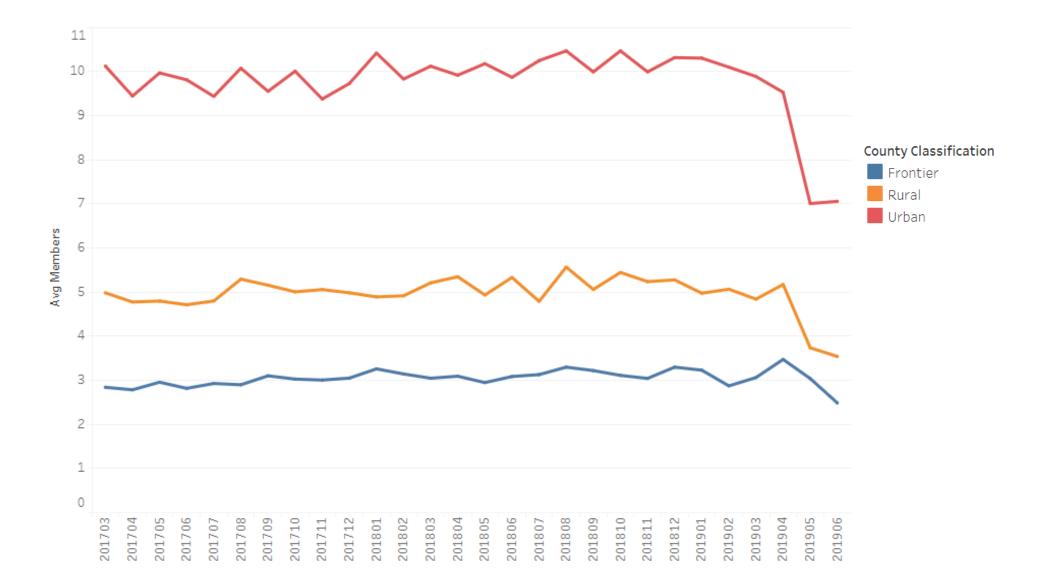

*







# PT/OT – Utilizer Density Map FY 2018-19





# **PT/OT – Penetration Rate by Member County**



Percent Penetration Rate

3.55% 52.51%

## PT/OT – ArcGIS Map

| Drive Time    | Percent of<br>Utilizers by<br>Drive Time |
|---------------|------------------------------------------|
| 0-30 Minutes  | 94.74%                                   |
| 30-45 Minutes | 2.71%                                    |
| 45-60 Minutes | 1.52%                                    |
| Over an Hour  | 1.04%                                    |
| Total         | 100%                                     |





#### **Prosthetics, Orthotics, and Supplies (POS) – Rate Comparison by Total Paid Units and Dollars**



#### **POS – Distinct Utilizers Over Time**



### **POS – Active Providers Over Time**







# **POS – Utilizer Density Map FY 2018-19**





# **POS – Penetration Rate by Member County**



Percent Penetration Rate

7.03% 63.52%

## **POS – ArcGIS Map**

| Drive Time    | Percent of<br>Utilizers by<br>Drive Time |
|---------------|------------------------------------------|
| 0-30 Minutes  | 98.18%                                   |
| 30-45 Minutes | 0.97%                                    |
| 45-60 Minutes | 0.46%                                    |
| Over an Hour  | 0.39%                                    |
| Total         | 100%                                     |





#### **Vision – Rate Comparison by Total Paid Units and Dollars**







#### **Vision – Active Providers Over Time**







# Vision – Utilizer Density Map FY 2018-19



Utilizer Count



# **Vision – P