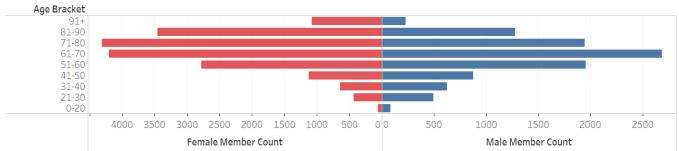

## **Transportation**

**Emergency Medical Transportation (EMT)** 

#### Population Pyramid