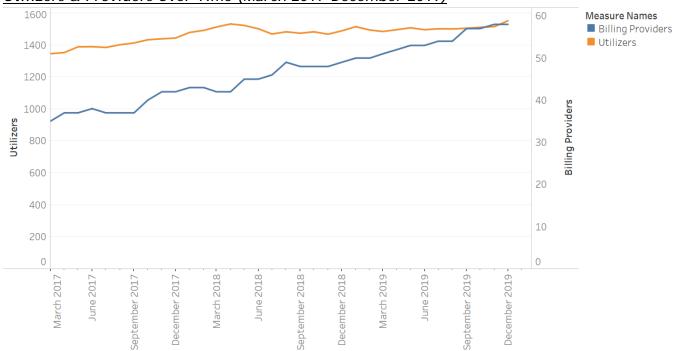

## Utilizers & Providers Over Time (March 2017-December 2019)

Utilizers and Providers Over Time

\*Some data blinded for PHI