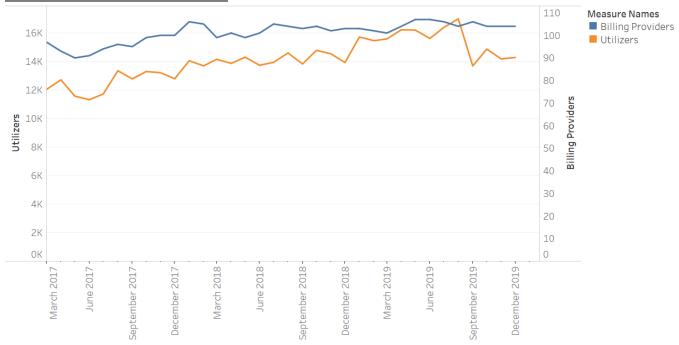

# Home and Community-Based Services (HCBS) Waivers

Persons with Brain Injury Waiver (BI)

## Utilizers & Providers Over Time (March 2017-December 2019)

Utilizers and Providers Over Time

\*Some data blinded for PHI