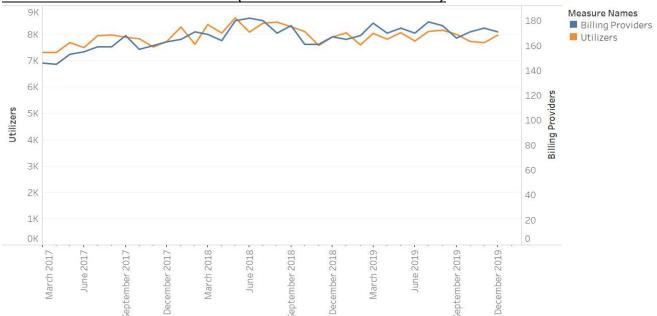

## Non-Emergent Medical Transportation (NEMT)

## **Utilizer & Providers Over Time**