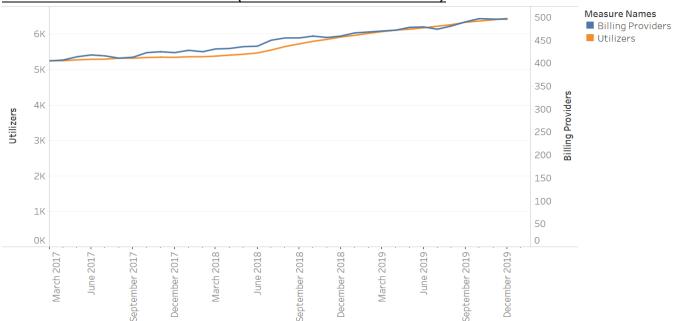

## Non-Emergent Medical Transportation (NEMT)

## **Utilizer & Providers Over Time**