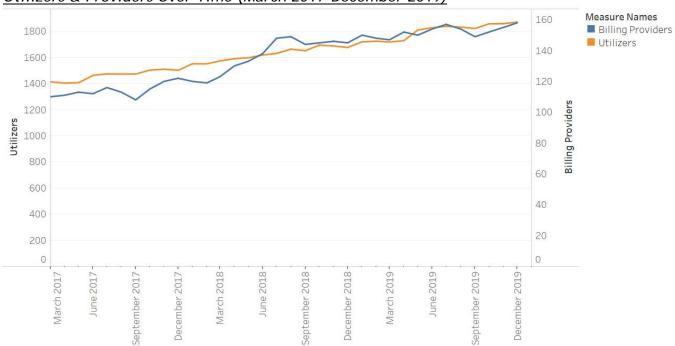

## Utilizers & Providers Over Time (March 2017-December 2019)

Utilizers and Providers Over Time

\*Some data blinded for PHI