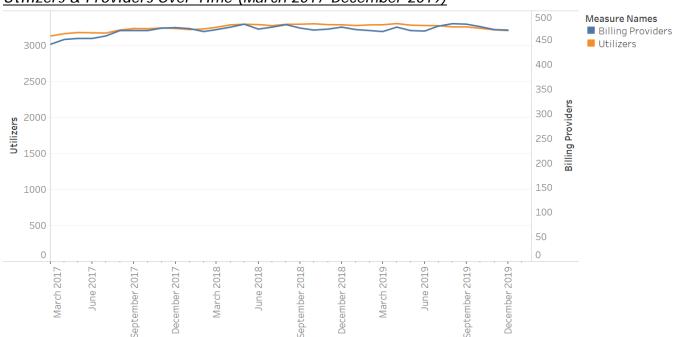

## Utilizers & Providers Over Time (March 2017-December 2019)

Utilizers and Providers Over Time

\*Some data blinded for PHI