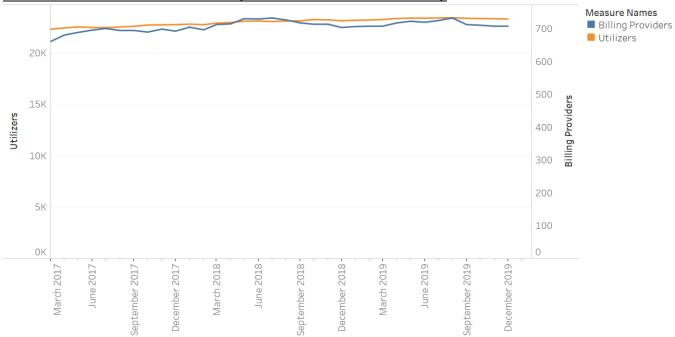

## **Transportation**

**Emergency Medical Transportation (EMT)** 

## **Utilizer & Providers Over Time**