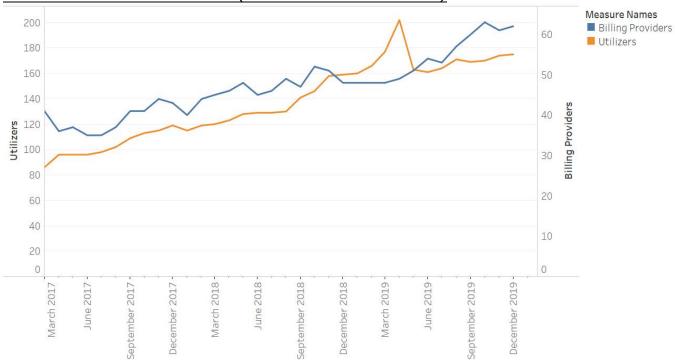

## **Transportation**

**Emergency Medical Transportation (EMT)** 

## **Utilizer & Providers Over Time**