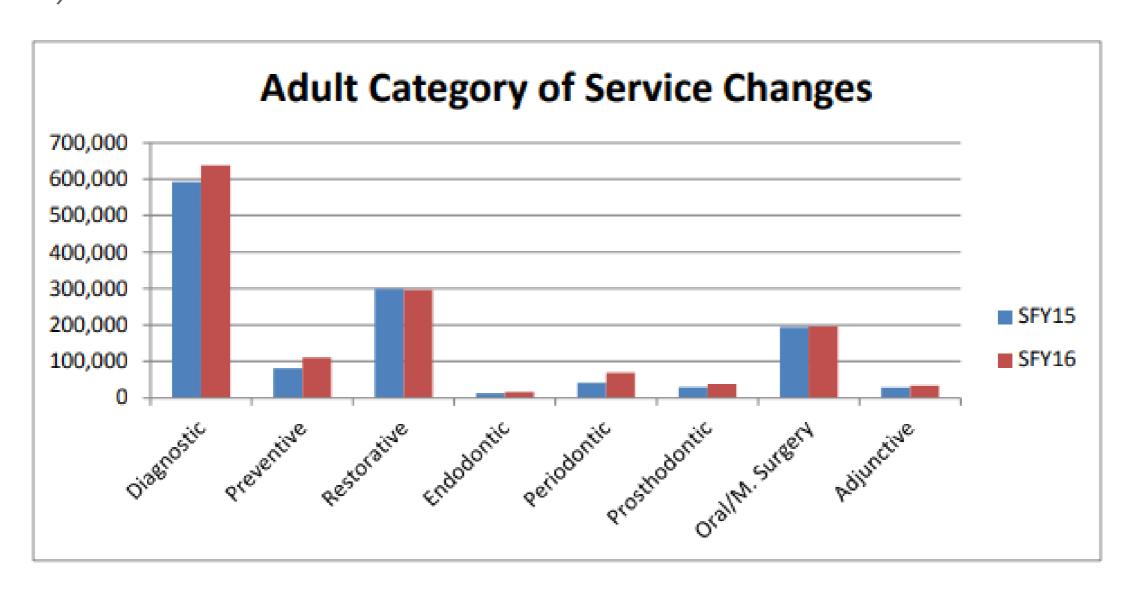

Utilization of dental services by population type and number of visits (SFY 2016):

Change in total paid dental services, for adults, by service type (SFY 2015-SFY 2016):

Change in total paid dental services, for children, by service type (SFY 2015-SFY 2016):