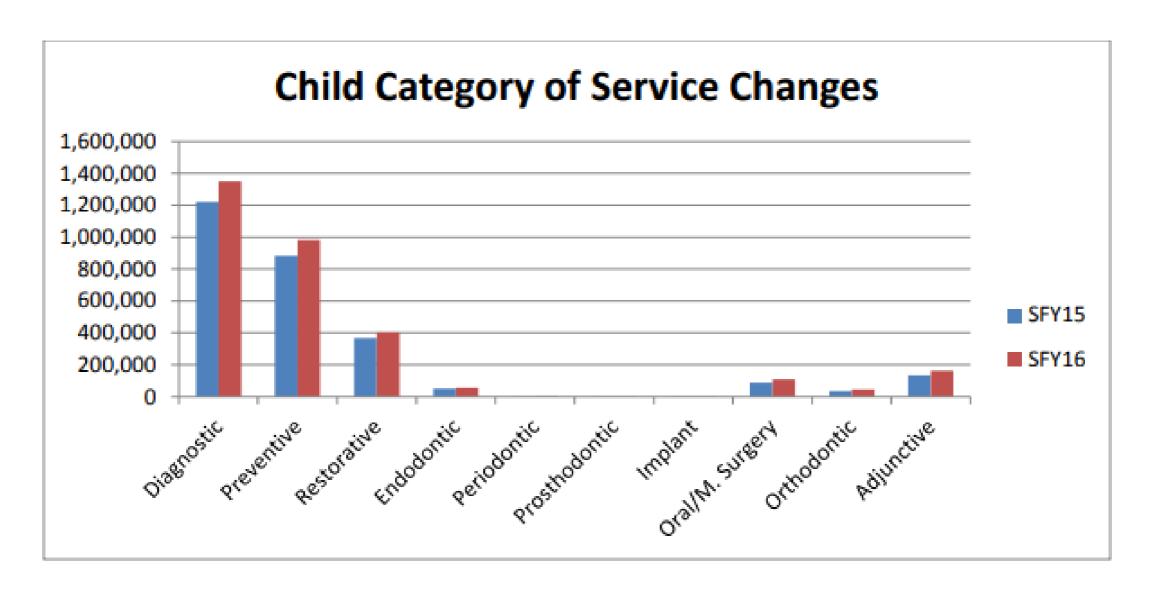

Utilization of dental services by population type and number of visits (SFY 2016):

Change in total paid dental services, for adults, by service type (SFY 2015-SFY 2016):

Change in total paid dental services, for children, by service type (SFY 2015-SFY 2016):