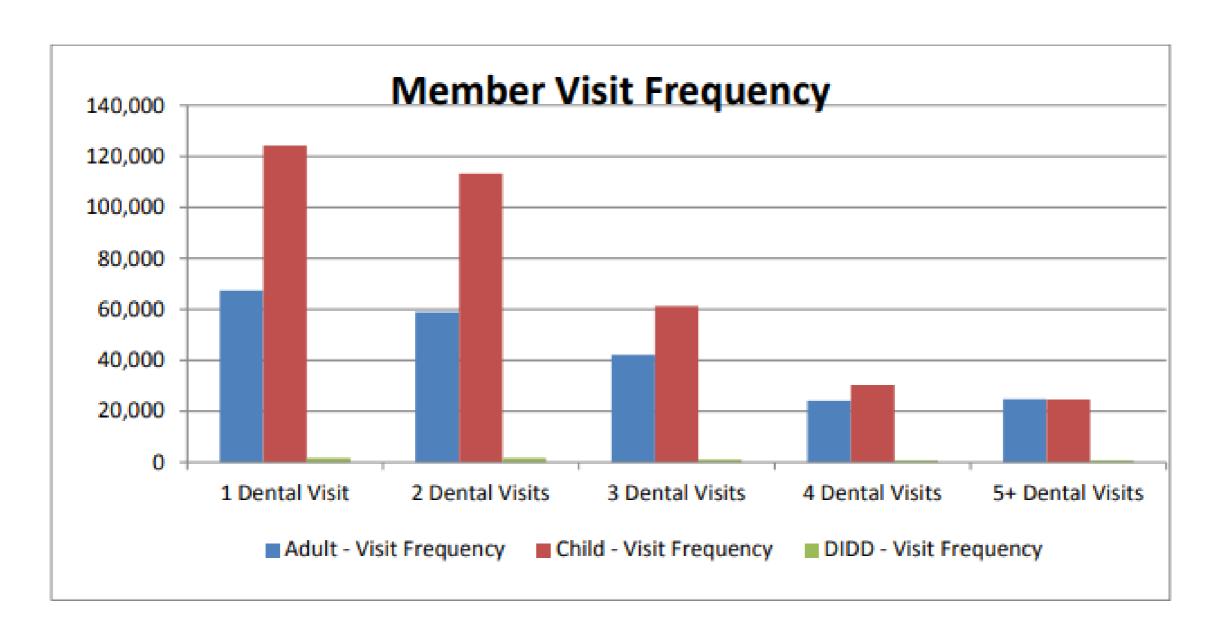

Utilization of dental services by population type and number of visits (SFY 2016):

Change in total paid dental services, for adults, by service type (SFY 2015-SFY 2016):

Change in total paid dental services, for children, by service type (SFY 2015-SFY 2016):